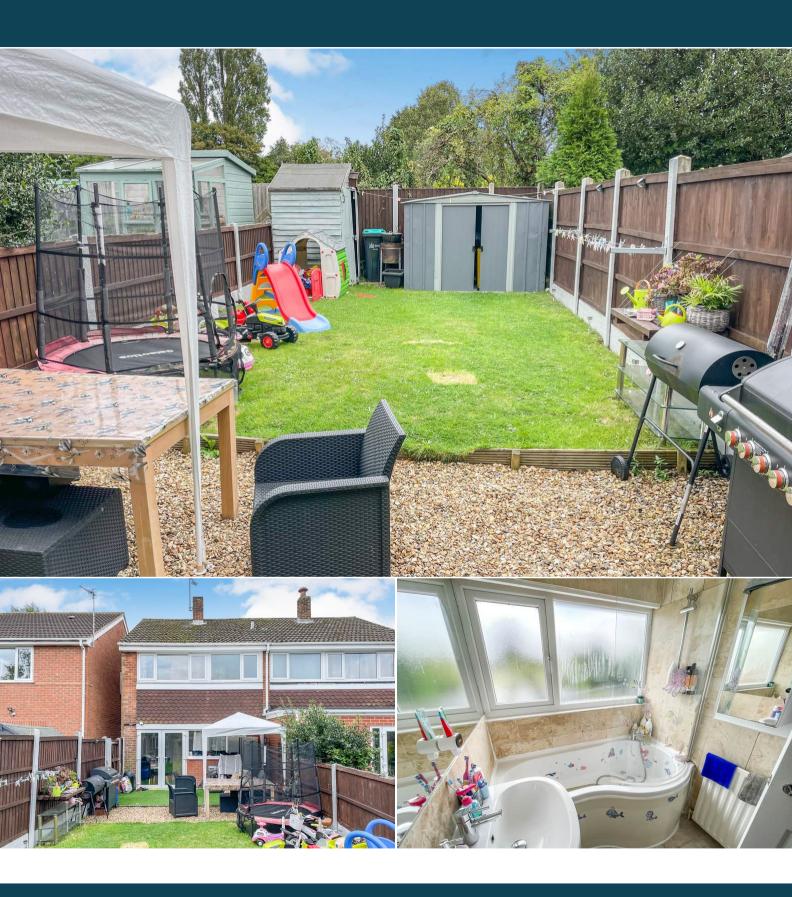

The property is currently tenanted and will be sold vacant on possession - rental yields can be obtained through Bettermove.

The interior of this property comprises a spacious living room and fitted kitchen on the ground floor. The first floor consists of 3 bedrooms and the family bathroom. The exterior boasts a private rear garden, perfect for enjoying the summer months.

Located in the popular village of Forest Town in the outskirts of Mansfield, the property is close to a range of amenities, including shops, supermarkets, restaurants and pubs. Excellent transport connections can be found from Mansfield & Mansfield Woodhouse Train station and many local bus routes providing easy access into the town centre.