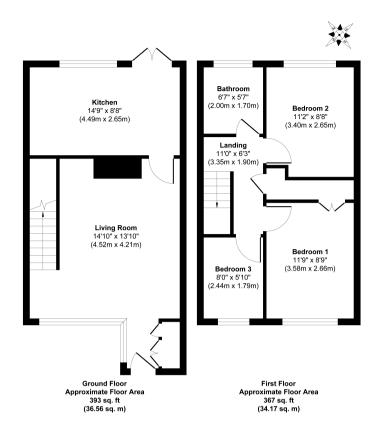

Approx. Gross Internal Floor Area 760 sq. ft / 70.73 sq. m

Whilst every attempt has been made to ensure the accuracy of the floor plan contained here, measurements of doors, windows, croons and any other liems are approximate and no responsibility is taken for any error, crission, or mis-statement. The measurements should not be relied upon for valuation, transaction and/or funding purposes. This plan is for illustrative purposes only and should be used as such by any prospective purchase or tehnant.