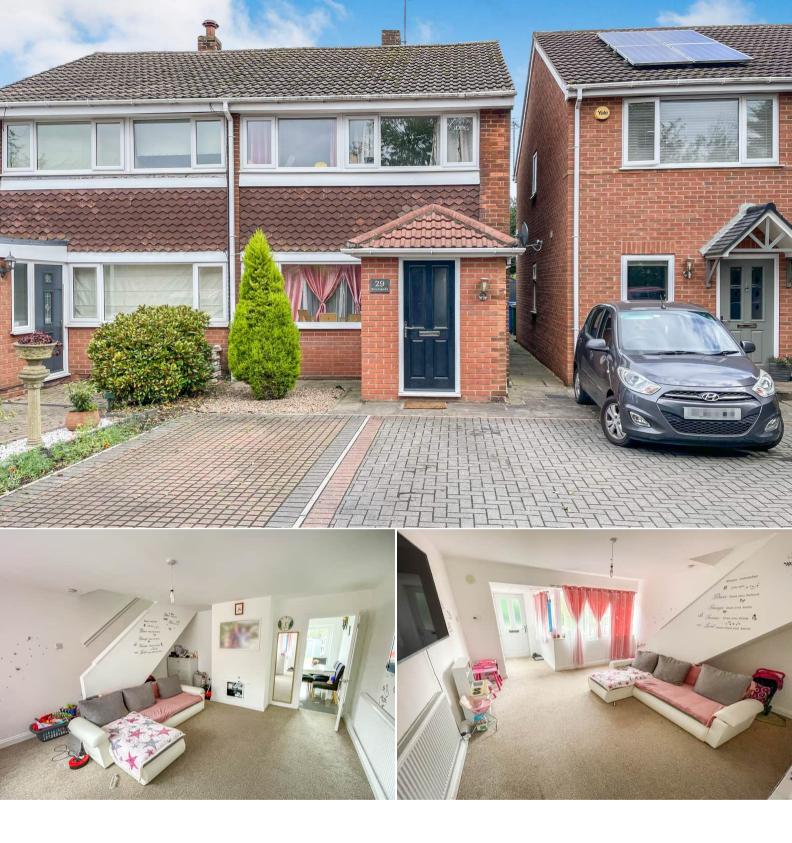

## Mansfield

Bettermove are proud to present this 3 bedroom semi-detached house in Forest Town available with no forward chain.

The property benefits from double glazing, gas central heating throughout and has off street parking available via the driveway and additional parking bay situated 10 yards away from the property. The council tax band is B.

The property is currently tenanted and will be sold vacant on possession - rental yields can be obtained through Bettermove.

The interior of this property comprises a spacious living room and fitted kitchen on the ground floor. The first floor consists of 3 bedrooms and the family bathroom. The exterior boasts a private rear garden, perfect for enjoying the summer months.

Located in the popular village of Forest Town in the outskirts of Mansfield, the property is close to a range of amenities, including shops, supermarkets, restaurants and pubs. Excellent transport connections can be found from Mansfield & Mansfield Woodhouse Train station and many local bus routes providing easy access into the town centre.