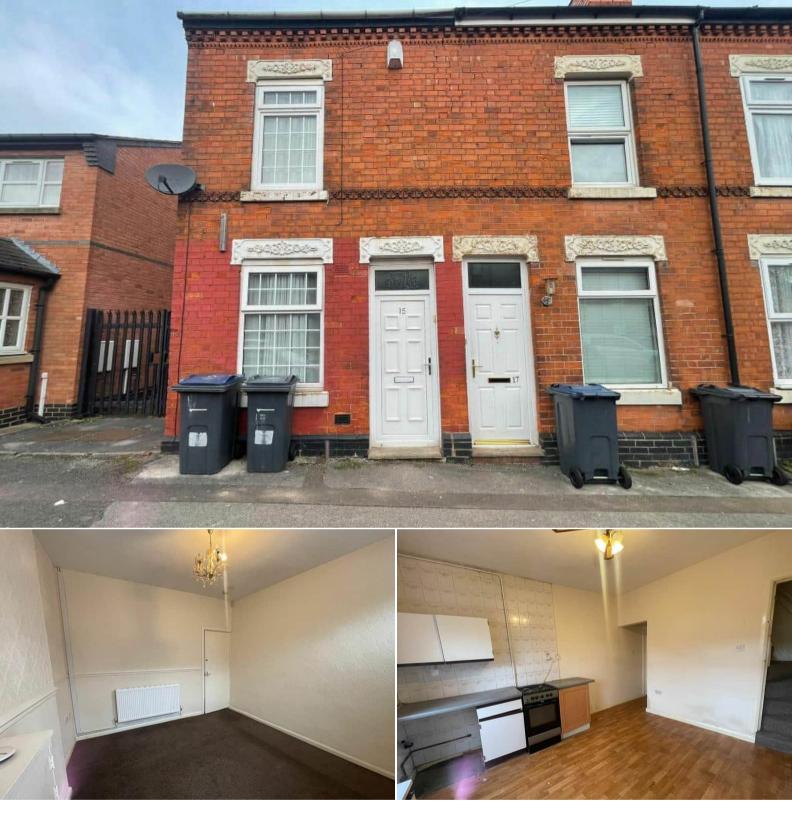

## Grace Road Birmingham

Bettermove are proud to present this 2 bedroom terraced house in Birmingham available with no forward chain.

The property is currently tenanted and it will be sold with tenants in situ for immediate investment. Rental yields can be obtained through Bettermove.

The property benefits from double glazing, gas central heating throughout.

The council tax band is A.

The interior of this property comprises a spacious living room and fitted kitchen on the ground floor. The first floor consists of 2 bedrooms and the family bathroom. The exterior boasts a private rear garden, perfect for enjoying the summer months.

Located in the popular residential area of Sparkbrook, the property is close to a range of amenities, including shops, supermarkets, restaurants and pubs. Excellent transport connections can be found from the A45, Small Heath train station and many local bus routes.