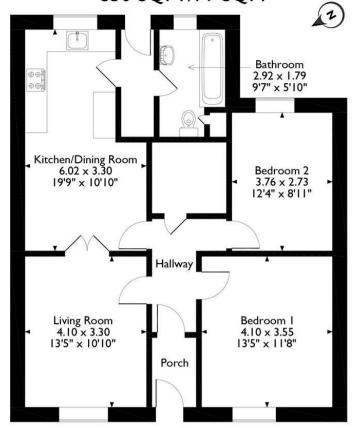

## Charlton Place, Pembroke Dock Approximate Gross Internal Area 850 SQFT/79 SQM

**Ground Floor** 

Please note that the location of doors, windows and other items are approximate and this floorplan is to be used for illustrative purposes only. Unauthorized reproduction is prohibited.