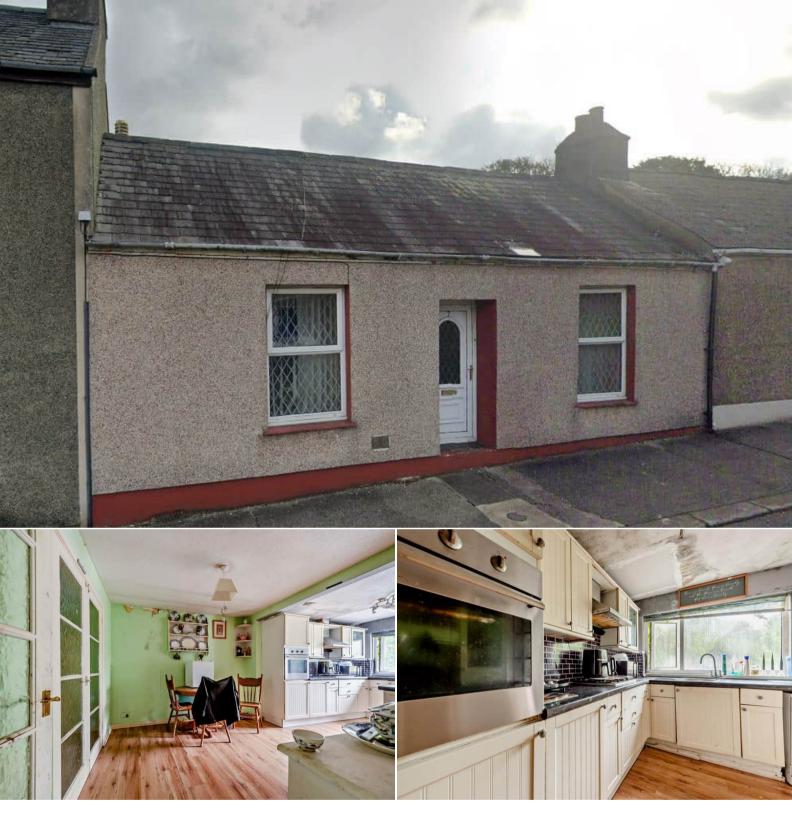

## Pembroke Dock

Bettermove are proud to present this 2 bedroom terraced bungalow in Pembroke Dock available with no forward chain.

The property benefits from double glazing, gas central heating throughout and has ample on street parking available nearby. The council tax band is B.

The interior of this property comprises a spacious living room, the fitted kitchen with a dining area, two double bedrooms and the family bathroom. The exterior boasts a private rear garden, perfect for enjoying the summer months.