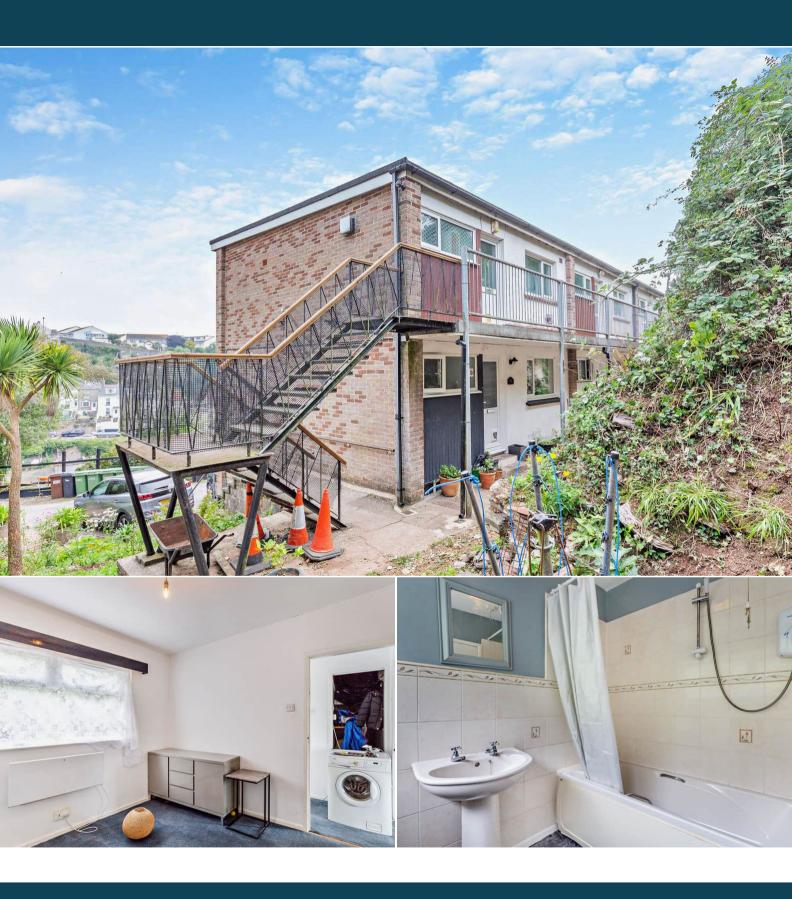

## Parkham Road Brixham

Bettermove are proud to present this 1 bedroom flat in Brixham available with no forward chain.

The property benefits from double glazing, electric heating throughout and has off street parking available via the garage.

The council tax band is A.

The interior of this property comprises a spacious living room, fitted kitchen, 1 bedroom and the bathroom.

Located in the popular town of Brixham, the property is close to a range of amenities, including shops, supermarkets, restaurants and pubs. Excellent transport connections can be found from the A3022 and local bus routes.