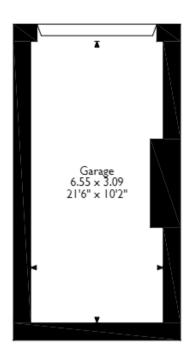

## Tinkers Wood Court, ParkhamRoad, Brixham Approximate Gross Internal Area Main House = 42 Sq M/452 Sq Ft Garage = 20 Sq M/215 Sq Ft Total = 62 Sq M/667 Sq Ft

Second Floor Flat

Please note that the location of doors, windows and other items are approximate and this floorplan is to be used for illustrative purposes only. Unauthorized reproduction is prohibited.