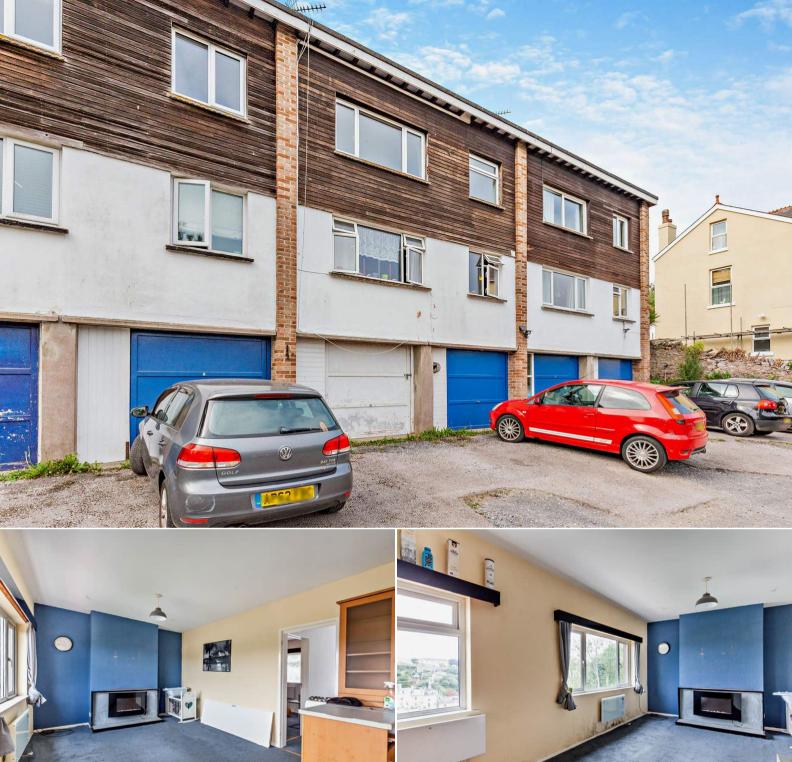

## Parkham Road Brixham

Bettermove are proud to present this 1 bedroom flat in Brixham available with no forward chain.

The property benefits from double glazing, electric heating throughout and has off street parking available via the garage.

The council tax band is A.

The interior of this property comprises a spacious living room, fitted kitchen, 1 bedroom and the bathroom.

Located in the popular town of Brixham, the property is close to a range of amenities, including shops, supermarkets, restaurants and pubs. Excellent transport connections can be found from the A3022 and local bus routes.