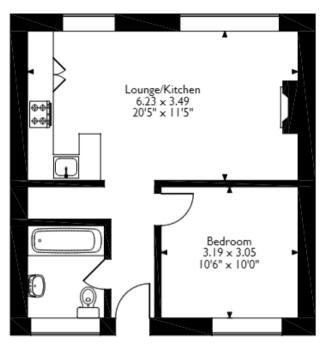

## Tinkers Wood Court, ParkhamRoad, Brixham Approximate Gross Internal Area Main House = 42 Sq M/452 Sq Ft Garage = 20 Sq M/215 Sq Ft Total = 62 Sq M/667 Sq Ft

Second Floor Flat

Please note that the location of doors, windows and other items are approximate and this floorplan is to be used for illustrative purposes only. Unauthorized reproduction is prohibited.