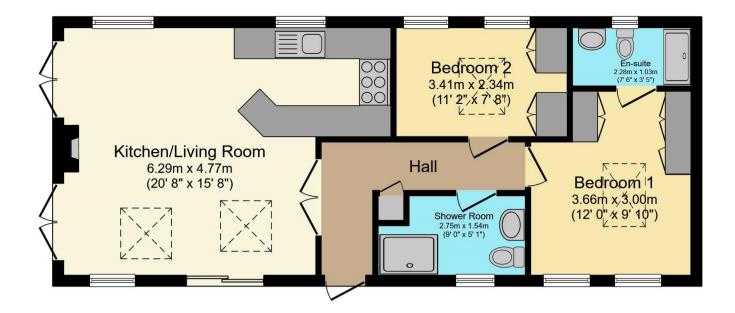

The council tax band is B.

This is a leasehold property with 1 years remaining on the lease; the site fees are approximately £3534.18pa.

The interior of this beautifully presented property comprises a spacious living room, fitted kitchen, 2 bedrooms, an en-suite and the family bathroom. The exterior boasts a private rear garden, perfect for enjoying the summer months.

This exciting opportunity should not be missed! All enquiries can be made through Bettermove on 0330 004 0050.

-----

Total floor area 58.1 sq.m. (625 sq.ft.) approx

Ľ

20-22 Bridge End, Leeds, LS1 4DJ t: 0330 004 0050 e: hello@bettermove.co.uk www.bettermove.co.uk