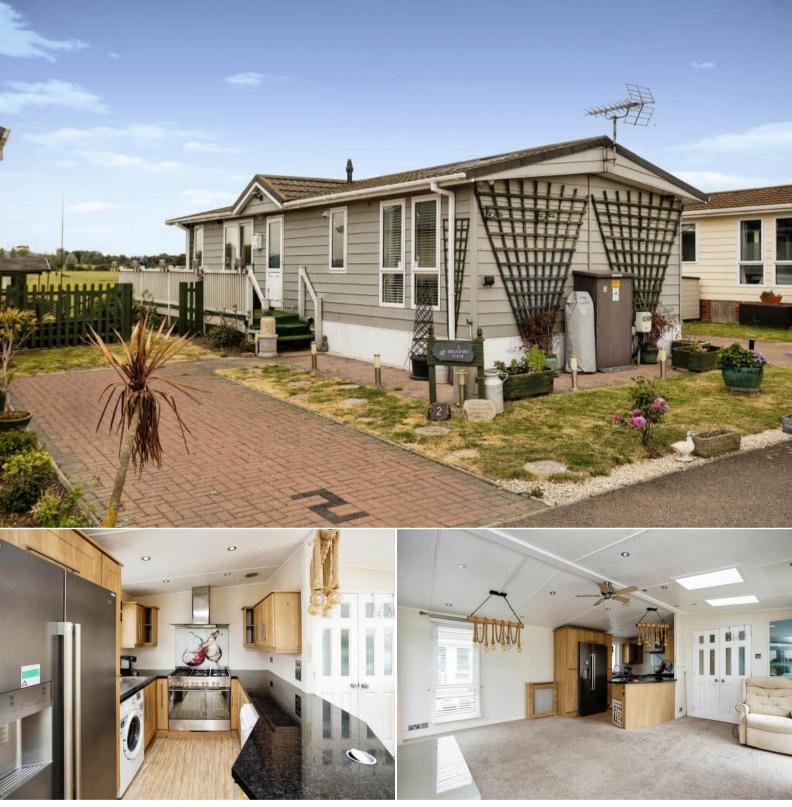

## Irwin Road Sheerness

Bettermove are proud to present this 2 bedroom park home in Minster On Sea available with no forward chain/welcoming cash buyers only.

The property benefits from double glazing, LPG heating throughout and has off street parking available for 2 cars.

The council tax band is B.

This is a leasehold property with 1 years remaining on the lease; the site fees are approximately £3534.18pa.

The interior of this beautifully presented property comprises a spacious living room, fitted kitchen, 2 bedrooms, an en-suite and the family bathroom. The exterior boasts a private rear garden, perfect for enjoying the summer months.