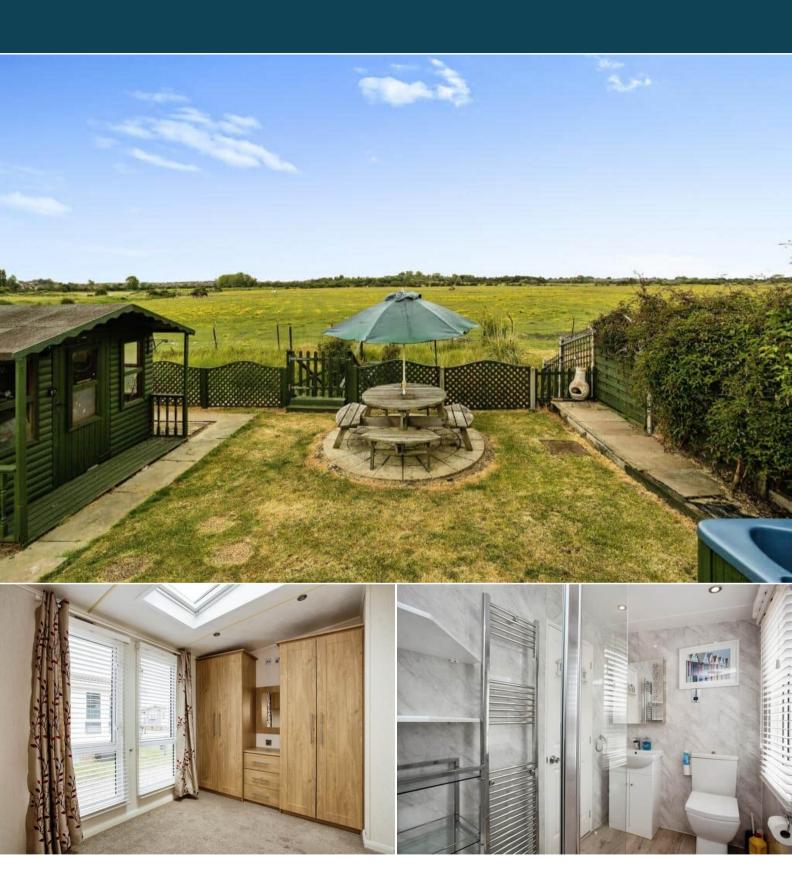

## Irwin Road Sheerness

Bettermove are proud to present this 2 bedroom park home in Minster On Sea available with no forward chain/welcoming cash buyers only.

The property benefits from double glazing, LPG heating throughout and has off street parking available for 2 cars.

The council tax band is B.

This is a leasehold property with 1 years remaining on the lease; the site fees are approximately £3534.18pa.

The interior of this beautifully presented property comprises a spacious living room, fitted kitchen, 2 bedrooms, an en-suite and the family bathroom. The exterior boasts a private rear garden, perfect for enjoying the summer months.