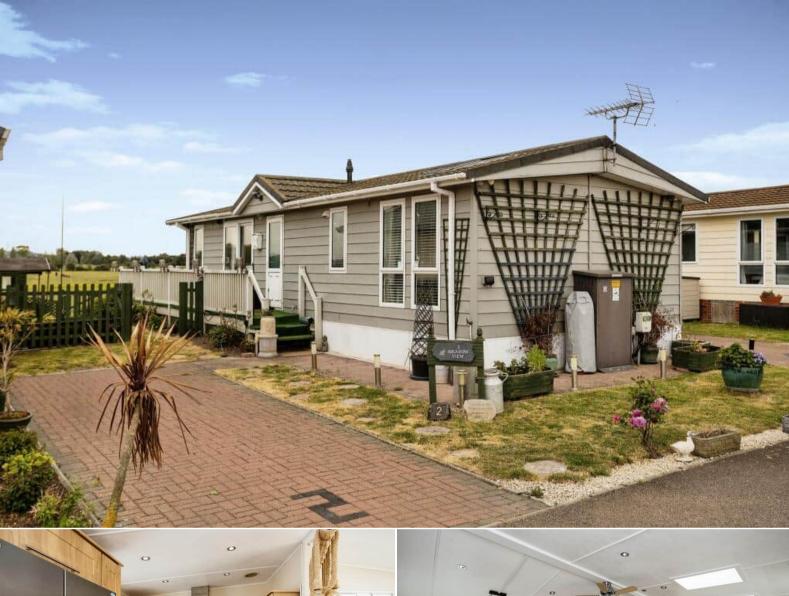

## Irwin Road Sheerness

Bettermove are proud to present this 2 bedroom park home in Minster On Sea available with no forward chain/welcoming cash buyers only.

The property benefits from double glazing, LPG heating throughout and has off street parking available for 2 cars.

The council tax band is B.

This is a leasehold property with 1 years remaining on the lease; the site fees are approximately £3534.18pa.

The interior of this beautifully presented property comprises a spacious living room, fitted kitchen, 2 bedrooms, an en-suite and the family bathroom. The exterior boasts a private rear garden, perfect for enjoying the summer months.

Located in the popular town of Minster on Sea, the property is close to a range of amenities, including shops, supermarkets, restaurants and pubs. Excellent transport connections can be found from the A249, Sheerness on Sea train station and local bus routes.