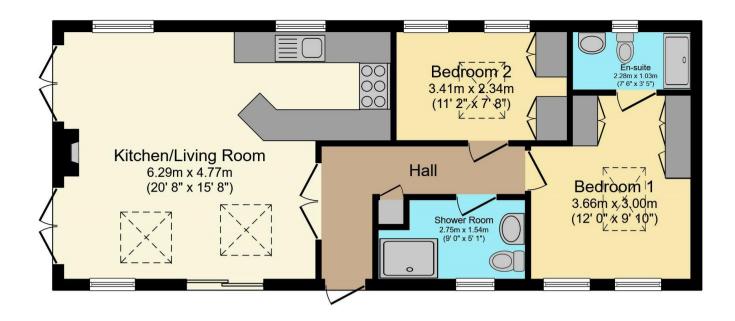

The council tax band is B.

This is a leasehold property with 1 years remaining on the lease; the site fees are approximately £3534.18pa.

The interior of this beautifully presented property comprises a spacious living room, fitted kitchen, 2 bedrooms, an en-suite and the family bathroom. The exterior boasts a private rear garden, perfect for enjoying the summer months.