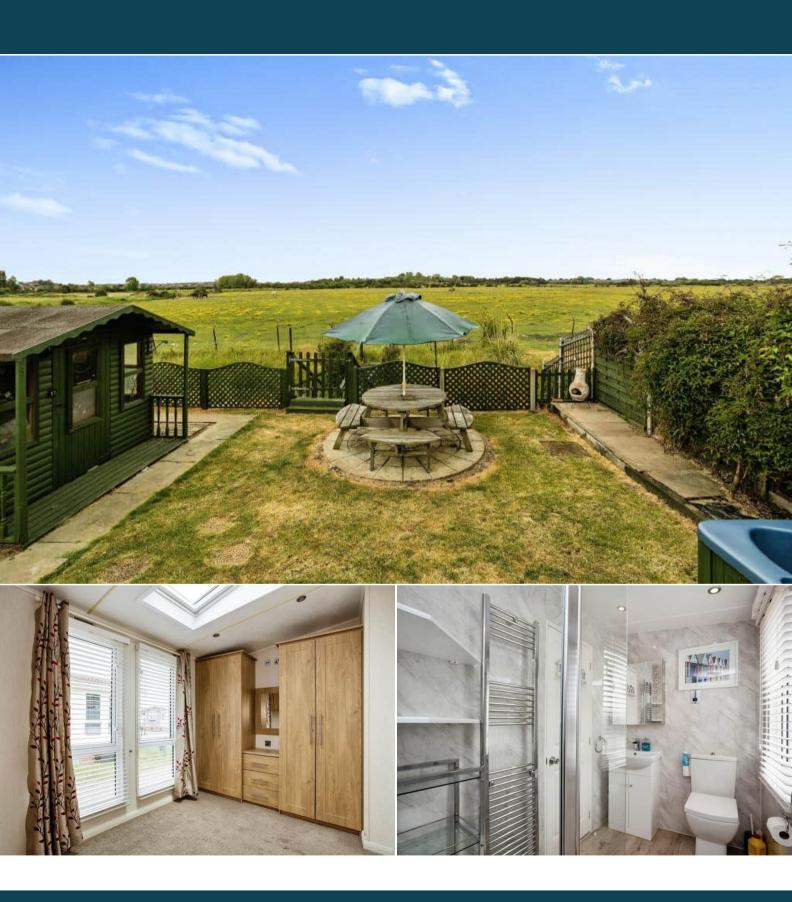

The council tax band is B.

This is a leasehold property with 1 years remaining on the lease; the site fees are approximately £3534.18pa.

The interior of this beautifully presented property comprises a spacious living room, fitted kitchen, 2 bedrooms, an en-suite and the family bathroom. The exterior boasts a private rear garden, perfect for enjoying the summer months.