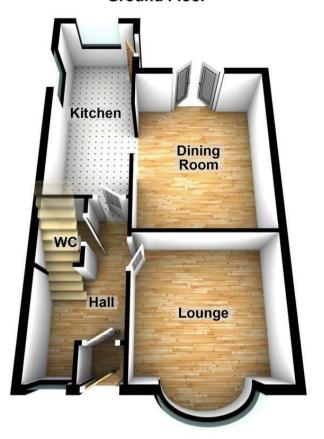

The interior of this well presented property comprises two spacious reception rooms, the fitted kitchen and a convenient WC on the ground floor. The first floor consists of three bedrooms and the family bathroom. The exterior boasts a private rear garden, perfect for enjoying the summer months.

## **Ground Floor**

Disclaimer: Please note this floor plan is for marketing purposes and is to be used as a guide only. All efforts have been made to ensure its accuracy at time of print.

Plan produced using PlanUp.