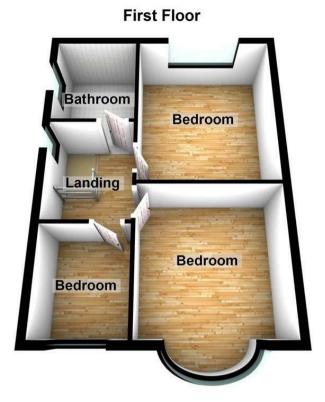

The interior of this well presented property comprises two spacious reception rooms, the fitted kitchen and a convenient WC on the ground floor. The first floor consists of three bedrooms and the family bathroom. The exterior boasts a private rear garden, perfect for enjoying the summer months.

## **Ground Floor**

Disclaimer: Please note this floor plan is for marketing purposes and is to be used as a guide only. All efforts have been made to ensure its accuracy at time of print.

Plan produced using PlanUp.