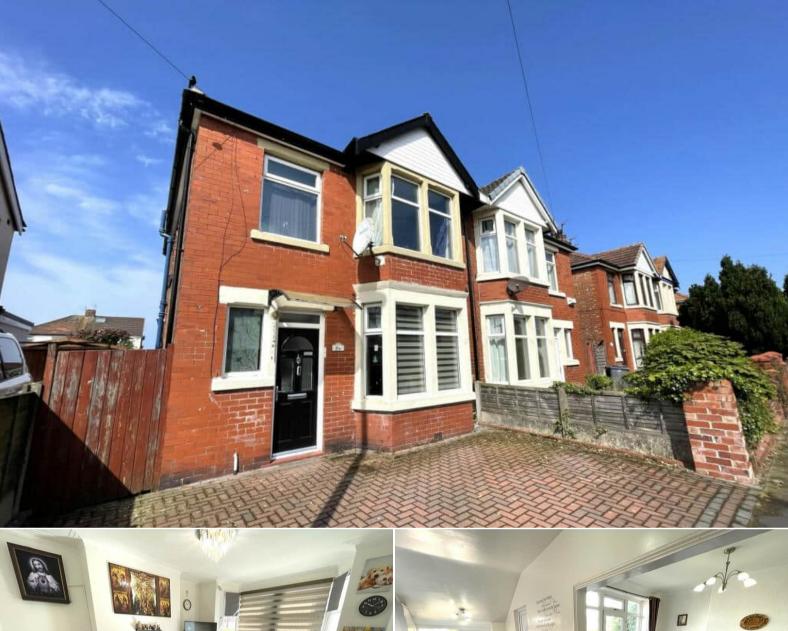

## Blackpool

Bettermove are proud to present this 3 bedroom semi-detached house in Blackpool available with no forward chain.

The property benefits from double glazing, gas central heating throughout and has off street parking available via the driveway. The council tax band is B.

The interior of this well presented property comprises two spacious reception rooms, the fitted kitchen and a convenient WC on the ground floor. The first floor consists of three bedrooms and the family bathroom. The exterior boasts a private rear garden, perfect for enjoying the summer months.

Located in the popular town of Blackpool, the property is close to a range of amenities, including shops, supermarkets, restaurants and pubs. Excellent transport connections can be found from Squires Gate & Blackpool Pleasure Beach Train Stations, the M55 and many local bus routes.