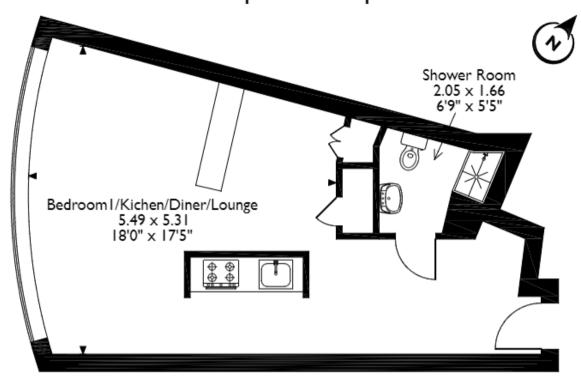

## The Rotunda, Apartment New Street, Birmingham Approximate Gross Internal Area 37 Sq M/398 Sq Ft

Please note that the location of doors, windows and other items are approximate and this floorplan is to be used for illustrative purposes only. Unauthorized reproduction is prohibited.