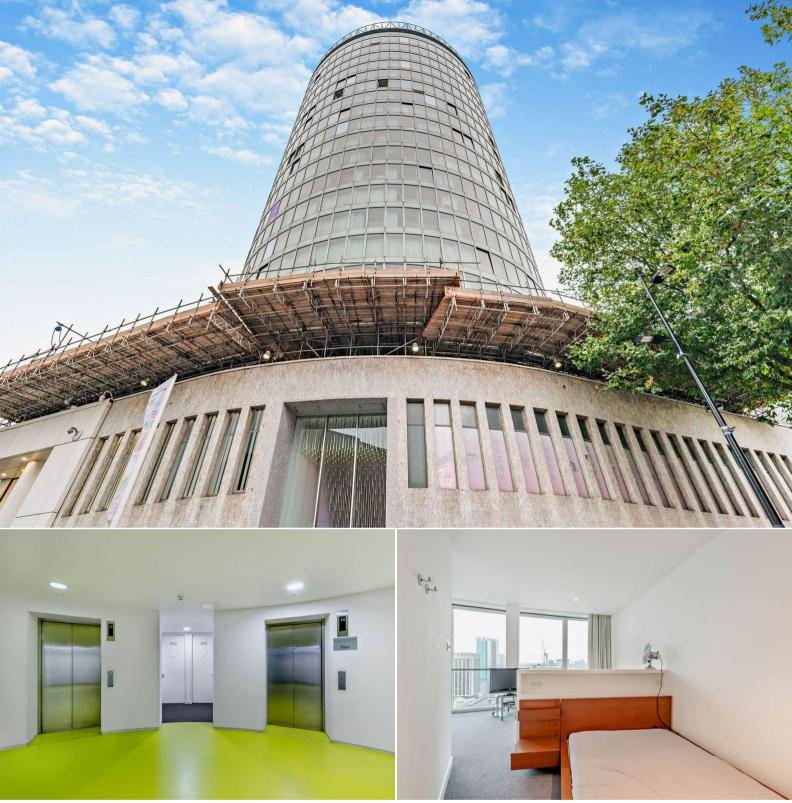

## **New Street**

## Birmingham

Bettermove are proud to present this 1 bedroom studio flat in the heart of Birmingham available with no forward chain and welcoming cash buyers only.

The property benefits from double glazing and electric heating throughout. The council tax band is C.

This is a leasehold property with 250 years on the lease from 1999; the ground rent is £406.98 per annum and the service charge is £2,597.16 per annum.

The interior of this property comprises a spacious open plan living area with the fitted kitchen and bathroom located on the 17th floor of the building.

Located in the centre of Birmingham, the property is close to a range of amenities, including shops, supermarkets, restaurants and pubs. Excellent transport connections can be found from the A400, Birmingham New Street station and many local bus routes.