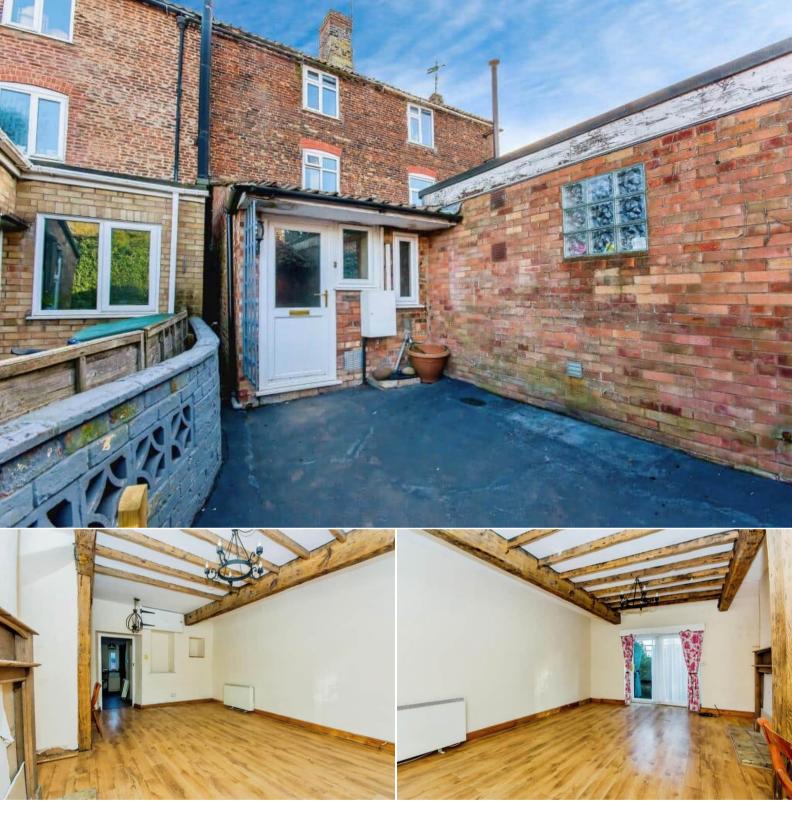

The interior of this property comprises a spacious living room and fitted kitchen on the ground floor. The first floor consists of one double bedroom and the family bathroom. The second floor hosts two further bedrooms. The exterior boasts a private rear garden, perfect for enjoying the summer months.

Located in the popular village of Tattershall, the property is close to a range of amenities, including shops, supermarkets, restaurants and Tattershall Castle. Excellent transport connections can be found from A153 and many local bus routes.