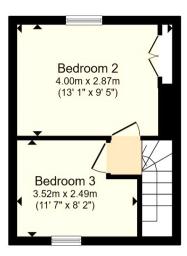

The interior of this property comprises a spacious living room and fitted kitchen on the ground floor. The first floor consists of one double bedroom and the family bathroom. The second floor hosts two further bedrooms. The exterior boasts a private rear garden, perfect for enjoying the summer months.

This allows you rights to purchase within a given timeframe (typically 8-12 weeks) which gives you time to prepare funding, surveys, and searches.

**Ground Floor** 

**First Floor** 

**Second Floor** 

Total floor area 83.0 m² (893 sq.ft.) approx

This floorplan is for illustrative purposes only and is not drawn to scale. Measurements, floor-areas, openings and orientations are approximate. They should not be relied upon for any purpose and do not form any part of an agreement. No liability is taken for any error or mis-statement. All parties must rely on their own inspections.