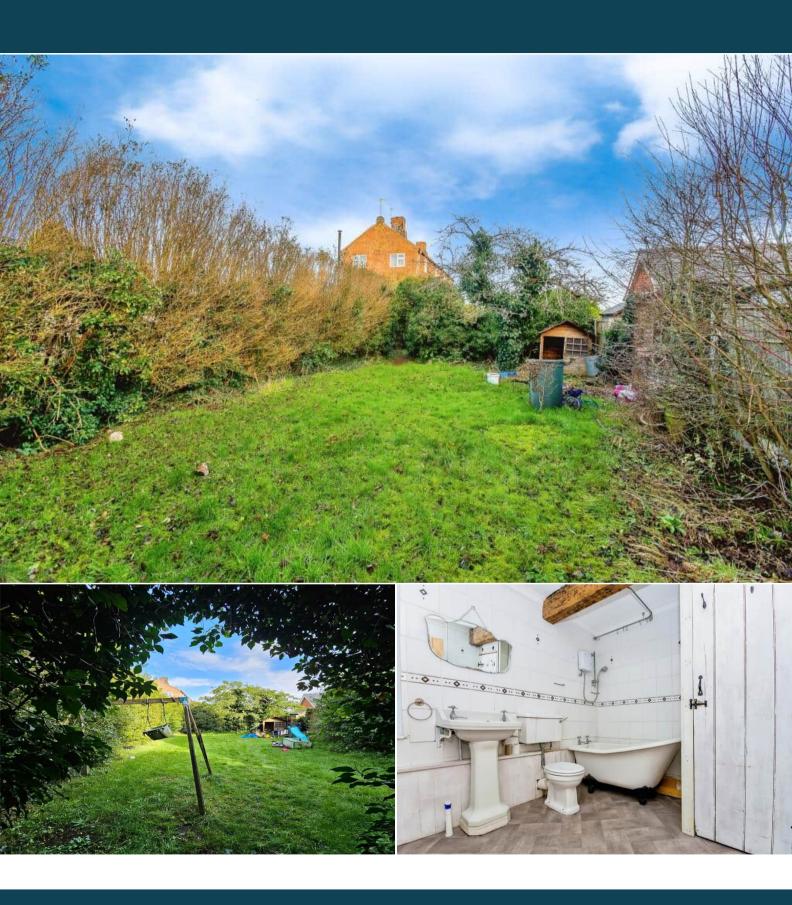

The interior of this property comprises a spacious living room and fitted kitchen on the ground floor. The first floor consists of one double bedroom and the family bathroom. The second floor hosts two further bedrooms. The exterior boasts a private rear garden, perfect for enjoying the summer months.

Located in the popular village of Tattershall, the property is close to a range of amenities, including shops, supermarkets, restaurants and Tattershall Castle. Excellent transport connections can be found from A153 and many local bus routes.