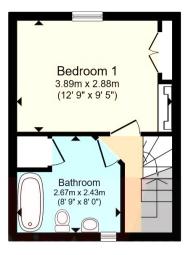

The interior of this property comprises a spacious living room and fitted kitchen on the ground floor. The first floor consists of one double bedroom and the family bathroom. The second floor hosts two further bedrooms. The exterior boasts a private rear garden, perfect for enjoying the summer months.

This allows you rights to purchase within a given timeframe (typically 8-12 weeks) which gives you time to prepare funding, surveys, and searches.

**Ground Floor** 

**First Floor** 

**Second Floor** 

Total floor area 83.0 m² (893 sq.ft.) approx

This floorplan is for illustrative purposes only and is not drawn to scale. Measurements, floor-areas, openings and orientations are approximate. They should not be relied upon for any purpose and do not form any part of an agreement. No liability is taken for any error or mis-statement. All parties must rely on their own inspections.