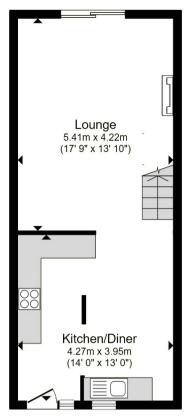

This allows you rights to purchase within a given timeframe (typically 8-12 weeks) which gives you time to prepare funding, surveys, and searches.

**Ground Floor** 

**First Floor** 

**Second Floor** 

Total floor area 83.0 m² (893 sq.ft.) approx

This floorplan is for illustrative purposes only and is not drawn to scale. Measurements, floor-areas, openings and orientations are approximate. They should not be relied upon for any purpose and do not form any part of an agreement. No liability is taken for any error or mis-statement. All parties must rely on their own inspections.