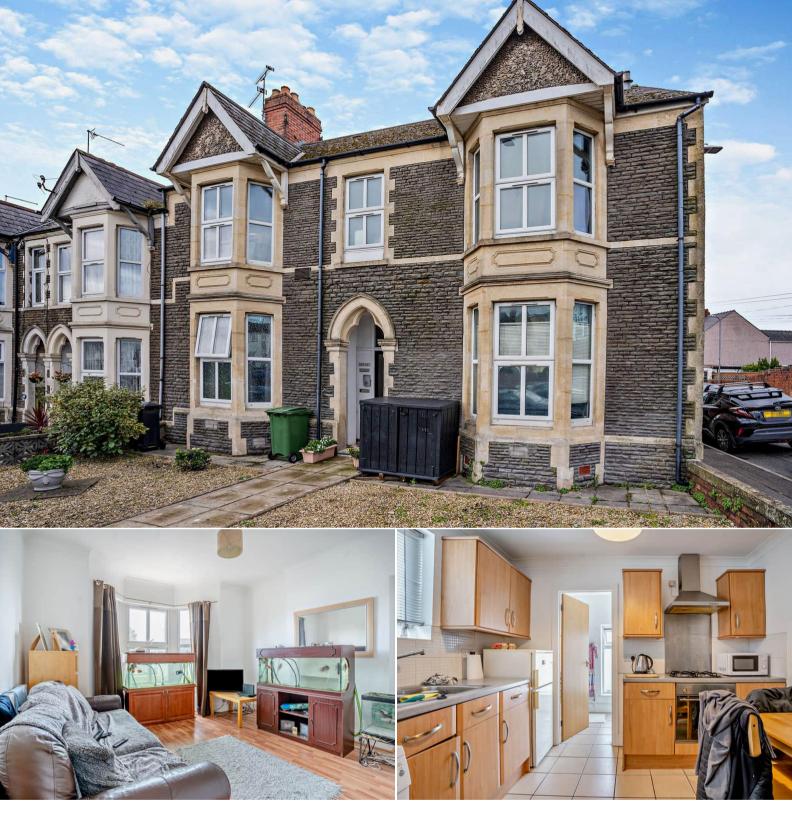

## The Philog Cardiff

Bettermove are proud to present this 4 bedroom end of terraced house in Cardiff available with no forward chain.

The property is currently tenanted and rental yields can be obtained through Bettermove.

The property benefits from double glazing, gas central heating throughout and has off street parking available.

The council tax band is C.

The interior of this property comprises 2 self contained 1 bedroom flats on the ground floor. The first floor consists of a further 2 self contained 1 bedrooms flats.

Each flat boasts 1 bedroom, a spacious living room, fitted kitchen and either a full bathroom or shower room.

The exterior boasts a rear garden, perfect for enjoying the summer months.

Located in the popular residential area of Whitchurch, the property is close to a range of amenities, including shops, supermarkets, restaurants and pubs. Excellent transport connections can be found from the A470, A48 and many local bus routes.