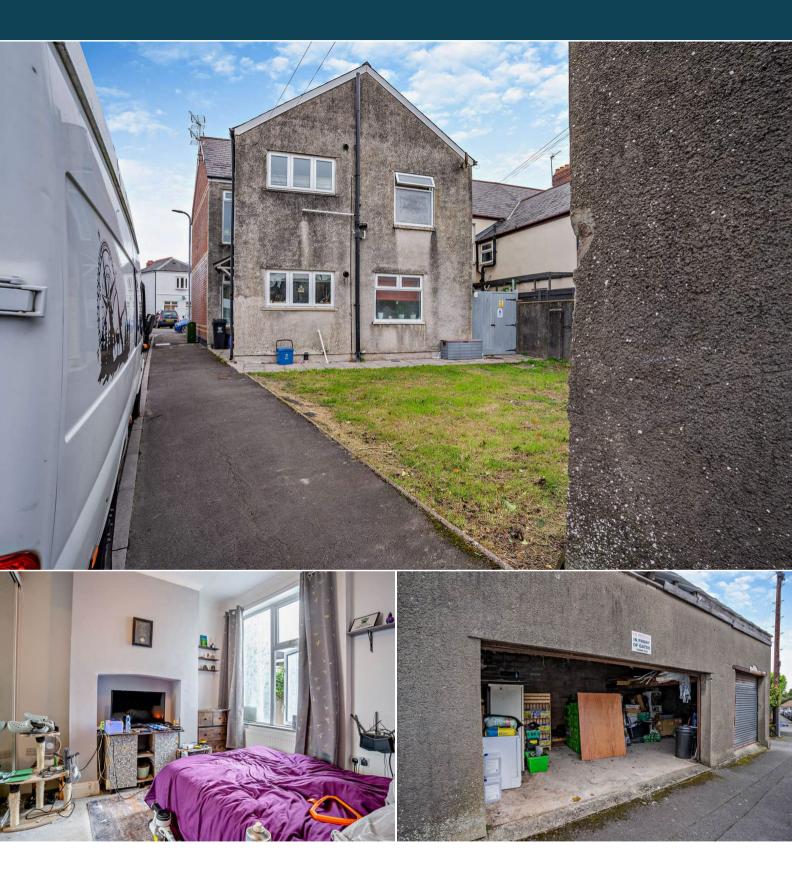

## The Philog Cardiff

Bettermove are proud to present this 4 bedroom end of terraced house in Cardiff available with no forward chain.

The property is currently tenanted and rental yields can be obtained through Bettermove.

The property benefits from double glazing, gas central heating throughout and has off street parking available.

The council tax band is C.

The interior of this property comprises 2 self contained 1 bedroom flats on the ground floor. The first floor consists of a further 2 self contained 1 bedrooms flats.

Each flat boasts 1 bedroom, a spacious living room, fitted kitchen and either a full bathroom or shower room.

The exterior boasts a rear garden, perfect for enjoying the summer months.

Located in the popular residential area of Whitchurch, the property is close to a range of amenities, including shops, supermarkets, restaurants and pubs. Excellent transport connections can be found from the A470, A48 and many local bus routes.