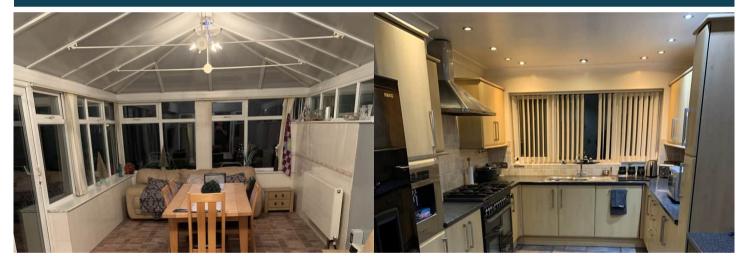

The interior of this beautifully presented property comprises a spacious living room with dining area, the conservatory, the fitted kitchen and utility room on the ground floor. The first floor consists of four bedrooms, including the master bedroom with an ensuite bathroom and the family bathroom. The second floor has been converted into the fifth bedroom with an ensuite bathroom. The exterior boasts a private rear garden, perfect for enjoying the summer months.