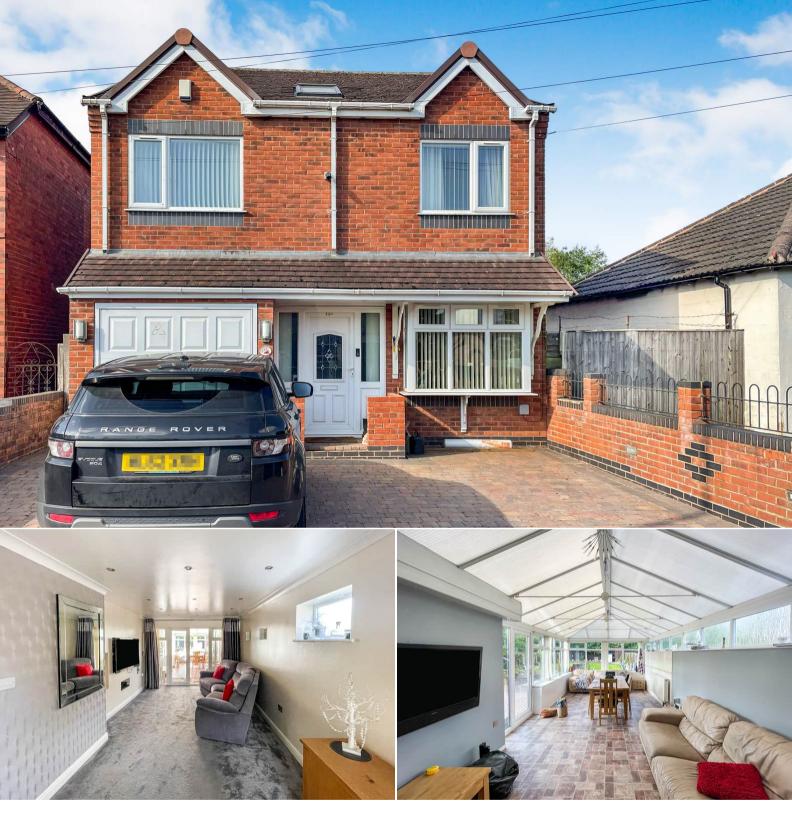

## Ogley Road Walsall

Bettermove are proud to present this 5 bedroom detached house in the sought after area of Walsall.

The property benefits from double glazing, gas central heating throughout and has off street parking available via the large driveway and garage. The council tax band is D.

The interior of this beautifully presented property comprises a spacious living room with dining area, the conservatory, the fitted kitchen and utility room on the ground floor. The first floor consists of four bedrooms, including the master bedroom with an ensuite bathroom and the family bathroom. The second floor has been converted into the fifth bedroom with an ensuite bathroom. The exterior boasts a private rear garden, perfect for enjoying the summer months.