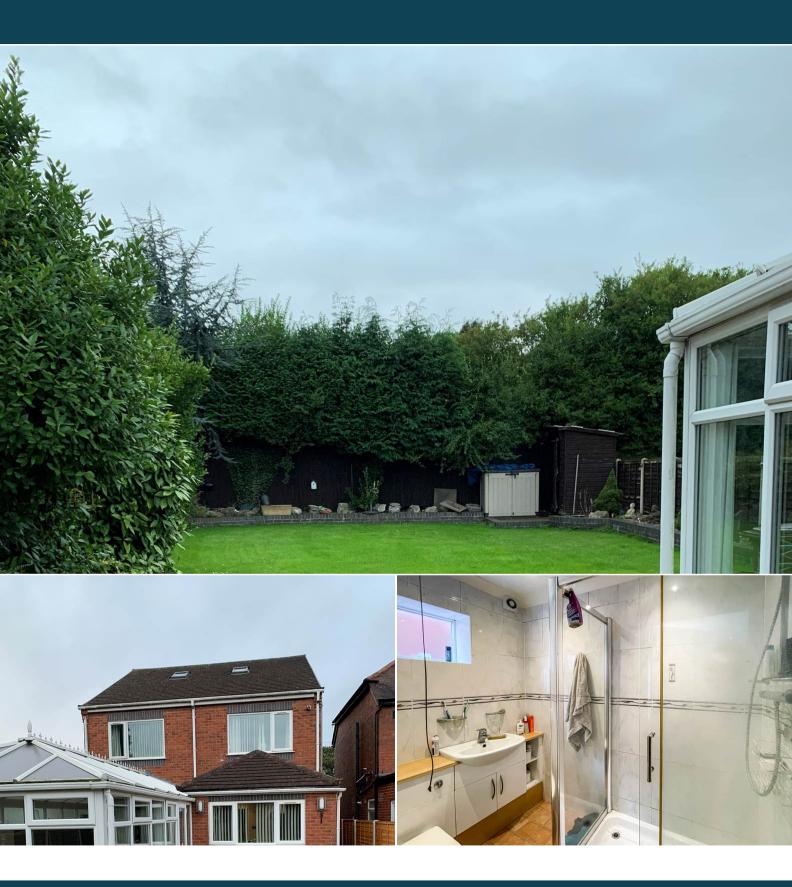

## Ogley Road Walsall

Bettermove are proud to present this 5 bedroom detached house in the sought after area of Walsall.

The property benefits from double glazing, gas central heating throughout and has off street parking available via the large driveway and garage. The council tax band is D.

The interior of this beautifully presented property comprises a spacious living room with dining area, the conservatory, the fitted kitchen and utility room on the ground floor. The first floor consists of four bedrooms, including the master bedroom with an ensuite bathroom and the family bathroom. The second floor has been converted into the fifth bedroom with an ensuite bathroom. The exterior boasts a private rear garden, perfect for enjoying the summer months.