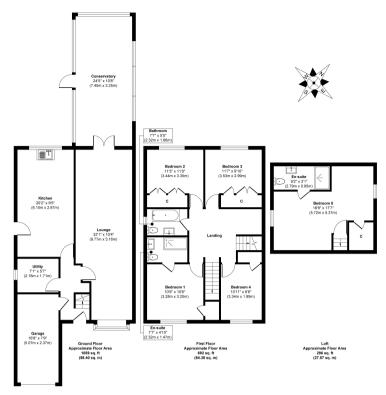

This exciting opportunity should not be missed! All enquiries can be made through Bettermove on 0330 004 0050.

Approx. Gross Internal Floor Area 2047 sq. ft / 190.35 sq. m

Whilst every attempt has been made to ensure the accuracy of the floor plan contained here, measurements of doors, windows, rooms and any other items are approximate and no responsibility is taken for any error, omission, or mis-statement. The measurements should not be relied upon for valuation, transaction and/of funding purposes. This plan is for illustrative purposes only and should be used as such by any prospective purchaser or tenant.