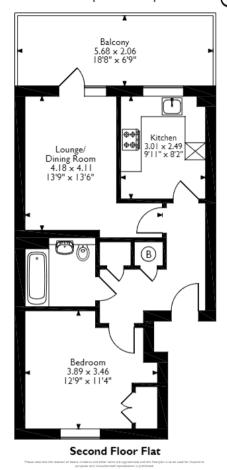

This is a leasehold property with 89 years remaining on the lease; the ground rent and the service charge is combined at £2,263 per annum

The interior of this beautifully presented property comprises a spacious living room with dining area and access to the private balcony, the fitted kitchen, one double bedroom and a three piece bathroom on the top floor of the building.

## Coral Court, Serpentine Close, Romford, Approximate Gross Internal Area 46 Sq M/495 Sq Ft

20-22 Bridge End, Leeds, LS1 4DJ t: 0330 004 0050 e: hello@bettermove.co.uk www.bettermove.co.uk