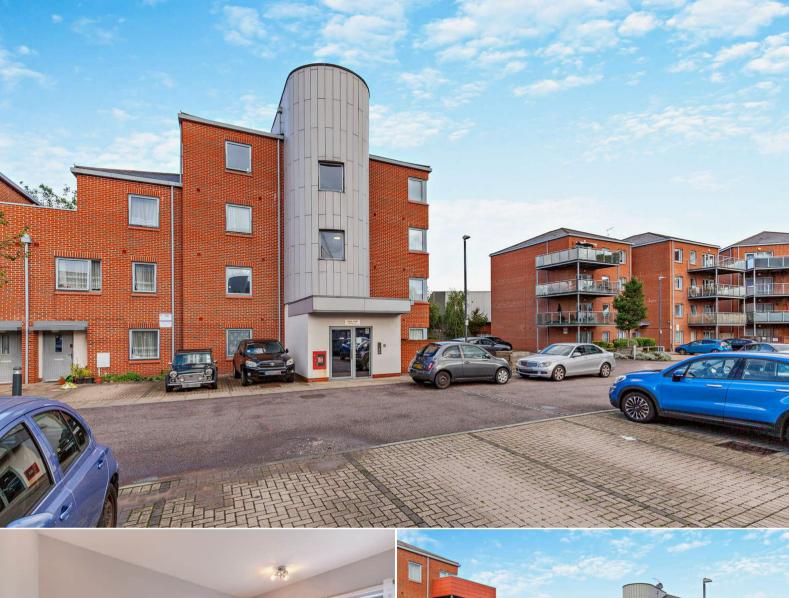

Coral Court
Serpentine Close
Chadwell Heath
Romford
Greater London
RM6 4FL

Offers in Excess of £220,000

bettermove

## Serpentine Close Romford

Bettermove are proud to present this top floor 1 bedroom flat in Chadwell Heath available with no forward chain.

The property benefits from double glazing, electric heating throughout and has off street parking available via an allocated parking space. The council tax band is C.

This is a leasehold property with 89 years remaining on the lease; the ground rent and the service charge is combined at £2,263 per annum

The interior of this beautifully presented property comprises a spacious living room with dining area and access to the private balcony, the fitted kitchen, one double bedroom and a three piece bathroom on the top floor of the building.