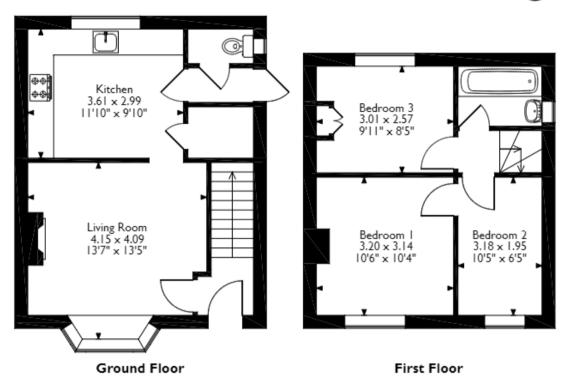

## Second Avenue, Grimsby Approximate Gross Internal Area 66 Sq M/711 Sq Ft

Please note that the location of doors, windows and other items are approximate and this floorplan is to be used for illustrative purposes only. Unauthorized reproduction is prohibited.