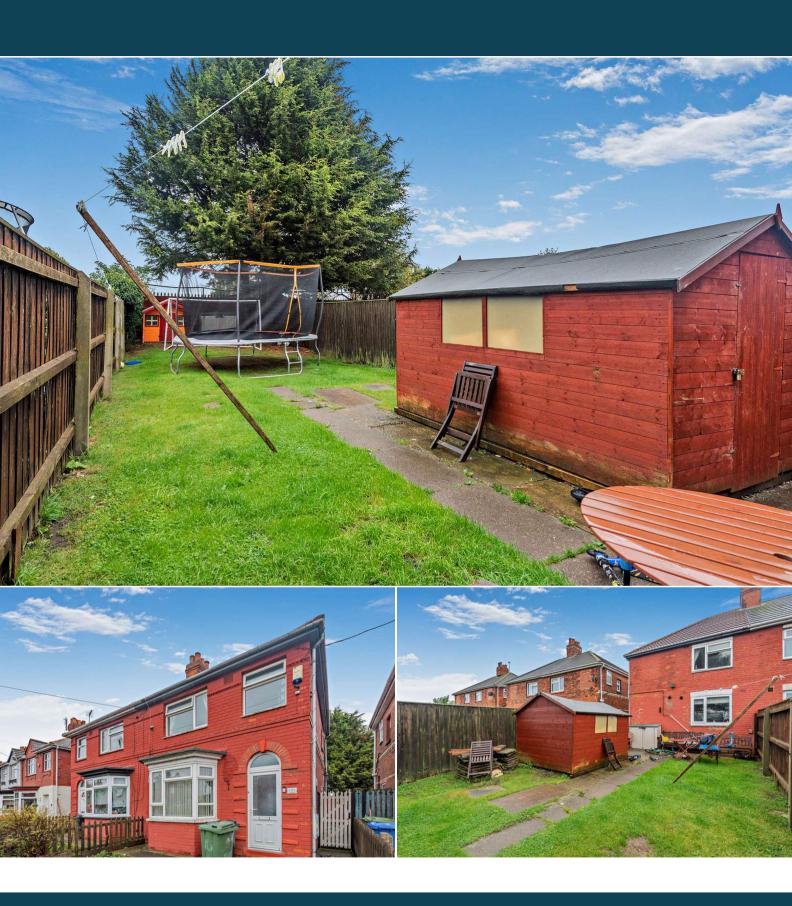

## Second Avenue Grimsby

Bettermove are proud to present this 3 bedroom semi-detached house in Grimsby available with no forward chain.

The property benefits from double glazing, gas central heating throughout and has ample on street parking available nearby. The council tax band is A.

The property is tenanted and will be sold with tenants in situ for immediate investment - rental yields can be obtained through Bettermove.

The interior of this property comprises a spacious living room, the fitted kitchen and a convenient WC on the ground floor. The first floor consists of 3 bedrooms and the family bathroom. The exterior boasts a private rear garden, perfect for enjoying the summer months.

Located in the popular town of Grimsby, the property is close to a range of amenities, including shops, supermarkets, restaurants and pubs. Excellent transport connections can be found from Grimsby Train Stations, the A46, the A16 and many local bus routes.