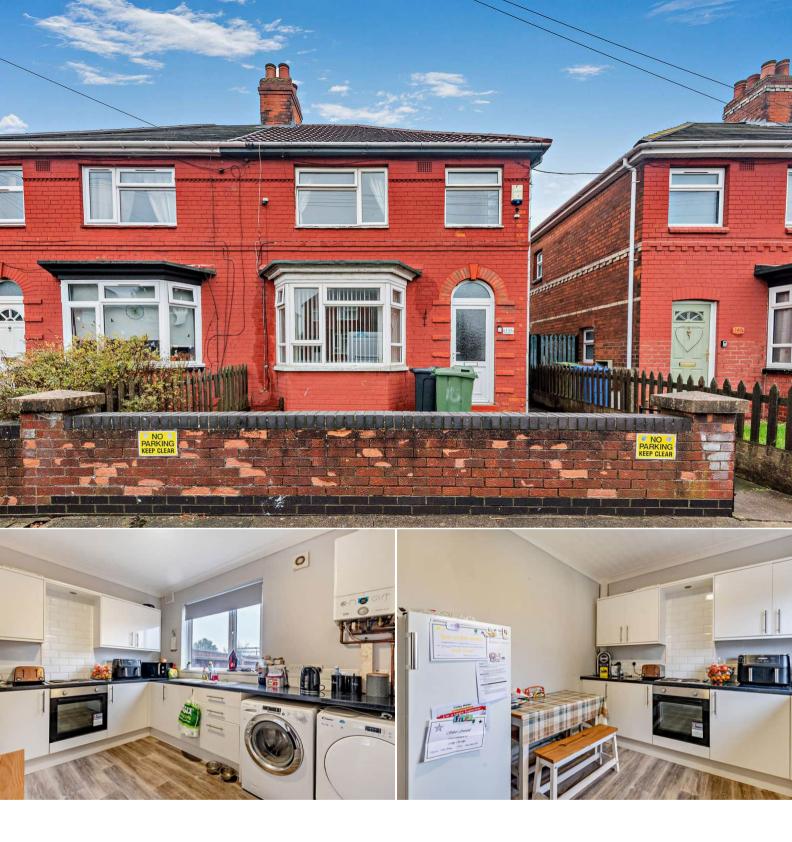

## Second Avenue Grimsby

Bettermove are proud to present this 3 bedroom semi-detached house in Grimsby available with no forward chain.

The property benefits from double glazing, gas central heating throughout and has ample on street parking available nearby. The council tax band is A.

The property is tenanted and will be sold with tenants in situ for immediate investment - rental yields can be obtained through Bettermove.

The interior of this property comprises a spacious living room, the fitted kitchen and a convenient WC on the ground floor. The first floor consists of 3 bedrooms and the family bathroom. The exterior boasts a private rear garden, perfect for enjoying the summer months.

Located in the popular town of Grimsby, the property is close to a range of amenities, including shops, supermarkets, restaurants and pubs. Excellent transport connections can be found from Grimsby Train Stations, the A46, the A16 and many local bus routes.