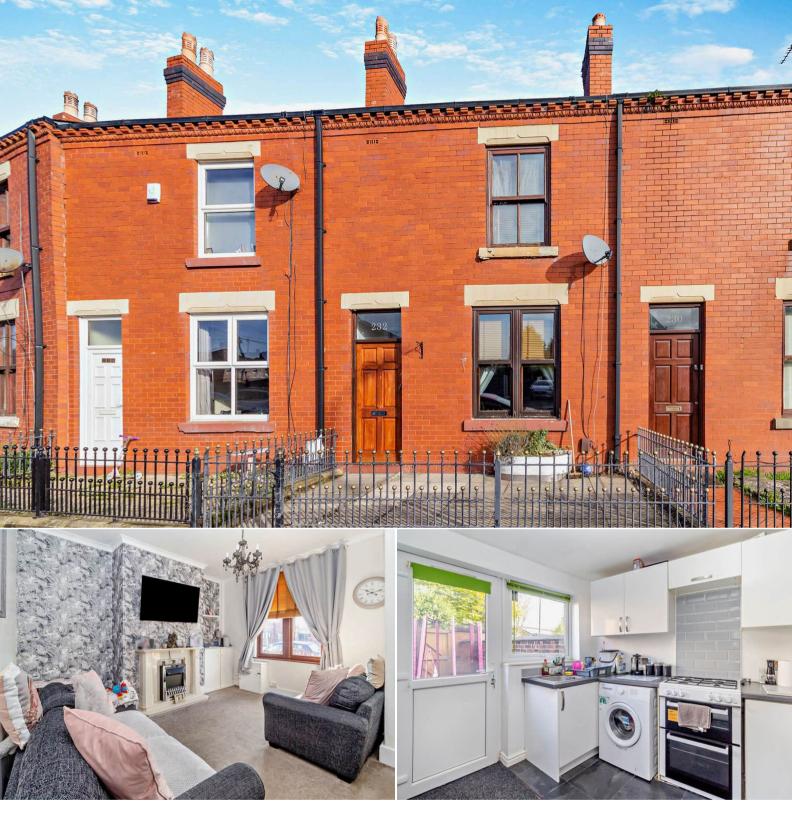

## Firs Lane Leigh

Bettermove are proud to present this 2 bedroom terraced house in Leigh available with no forward chain.

The property benefits from double glazing, gas central heating throughout and has ample on street parking available nearby. The council tax band is A.

The interior of this beautifully presented property comprises a spacious living room, dining room and fitted kitchen on the ground floor. The first floor consists of 2 bedrooms and the family bathroom. The exterior boasts a private rear yard, perfect for enjoying the summer months.

Located in the popular town of Leigh, the property is close to a range of amenities, including shops, supermarkets, restaurants and pubs. Excellent transport connections can be found from the A580 and many local bus routes.