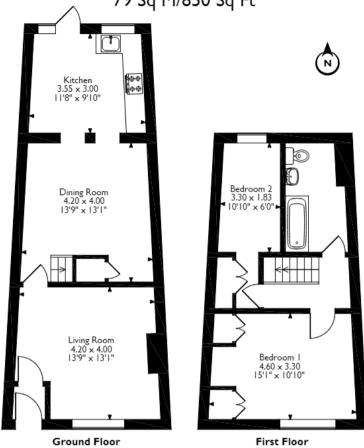

## Firs Lane, Leigh Approximate Gross Internal Area 79 Sq M/850 Sq Ft

Please note that the location of doors, windows and other items are approximate and this floorplan is to be used for illustrative

20-22 Bridge End, Leeds, LS1 4DJ t: 0330 004 0050 e: hello@bettermove.co.uk www.bettermove.co.uk