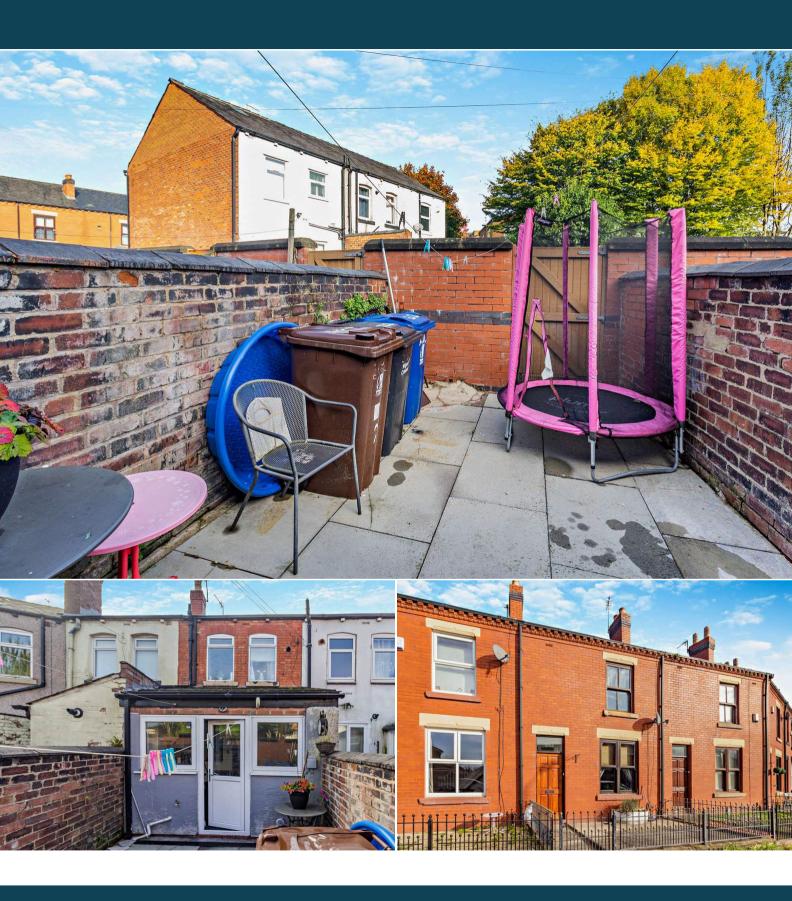

The interior of this beautifully presented property comprises a spacious living room, dining room and fitted kitchen on the ground floor. The first floor consists of 2 bedrooms and the family bathroom. The exterior boasts a private rear yard, perfect for enjoying the summer months.

Located in the popular town of Leigh, the property is close to a range of amenities, including shops, supermarkets, restaurants and pubs. Excellent transport connections can be found from the A580 and many local bus routes.