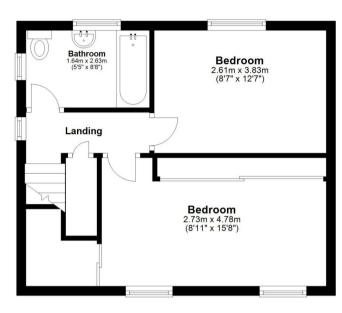

The interior of this well presented property comprises a spacious living room, conservatory and the fitted kitchen on the ground floor. The first floor consists of two double bedrooms and the family bathroom. The exterior boasts a private rear garden, perfect for enjoying the summer months.

## **First Floor**

Note : Plans are for Illustration purposes only and are not to scale. Plan produced using PlanUp.

20-22 Bridge End, Leeds, LS1 4DJ t: 0330 004 0050 e: hello@bettermove.co.uk www.bettermove.co.uk