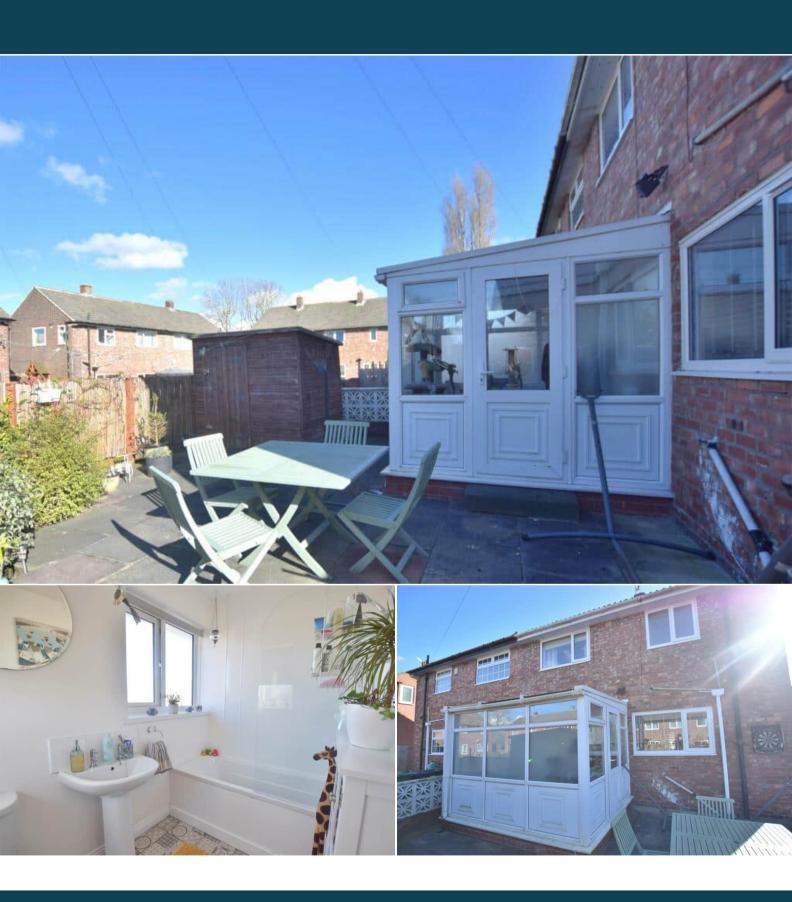

The interior of this well presented property comprises a spacious living room, conservatory and the fitted kitchen on the ground floor. The first floor consists of two double bedrooms and the family bathroom. The exterior boasts a private rear garden, perfect for enjoying the summer months.