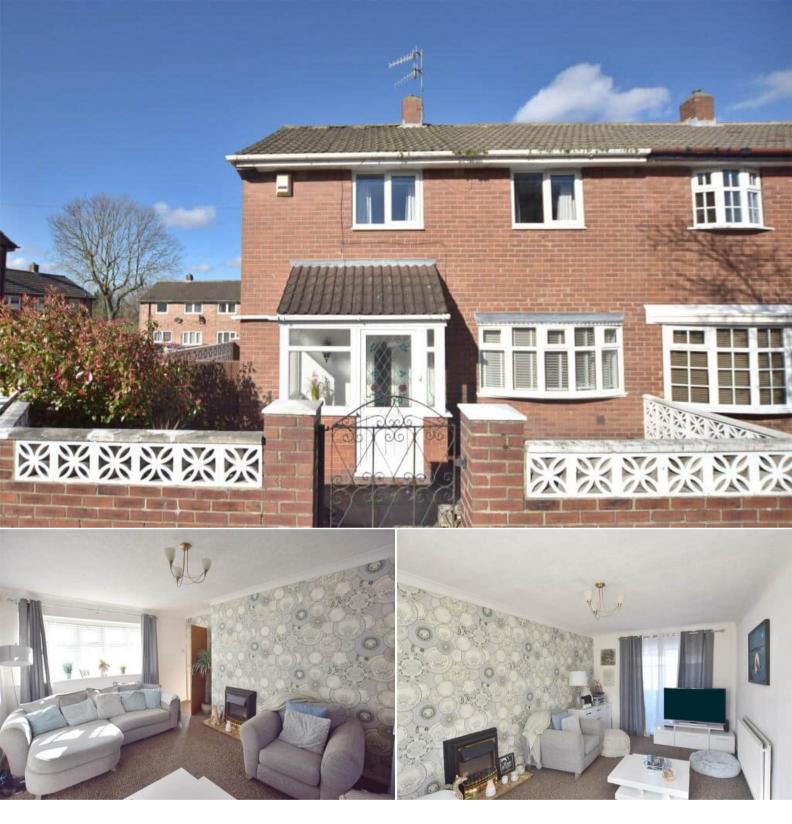

## Gateshead

Bettermove are proud to present this 2 bedroom semi-detached house in Gateshead available with no forward chain.

The property benefits from double glazing, gas central heating throughout and has ample on street parking available nearby. The council tax band is A.

The interior of this well presented property comprises a spacious living room, conservatory and the fitted kitchen on the ground floor. The first floor consists of two double bedrooms and the family bathroom. The exterior boasts a private rear garden, perfect for enjoying the summer months.