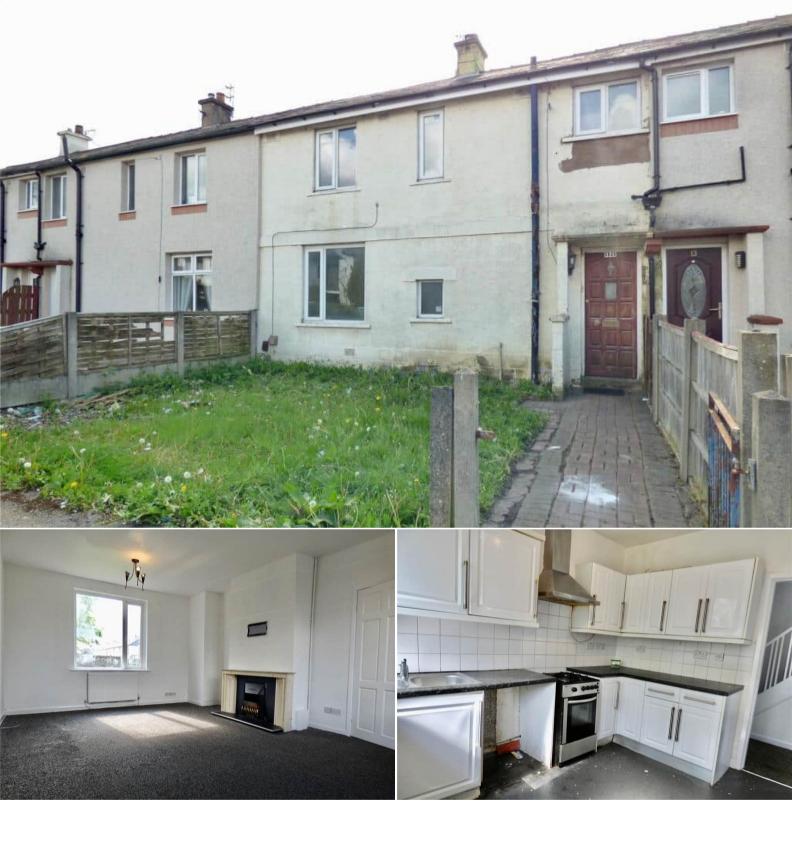

## Belmont Avenue Preston

Bettermove are proud to present this 3 bedroom terraced house in Ribbleton available with no forward chain.

The property benefits from double glazing, gas central heating throughout.

The council tax band is A.

The interior of this property comprises a spacious living room and fitted kitchen on the ground floor. The first floor consists of 3 bedrooms and the family bathroom. The exterior boasts a private rear garden, perfect for enjoying the summer months.

Located in the popular town of Preston, the property is close to a range of amenities, including shops, supermarkets, restaurants and pubs. Excellent transport connections can be found from the A5085, A59 and many local bus routes.