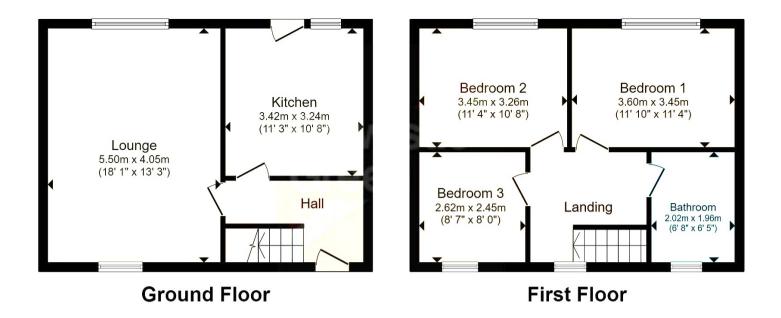

This exciting opportunity should not be missed! All enquiries can be made through Bettermove on 0330 004 0050.

Total floor area 80.9 m<sup>2</sup> (871 sq.ft.) approx

This floor plan is for illustrative purposes only. It is not drawn to scale. Any measurements, floor areas (including any total floor area), openings and orientation are approximate. No details are guaranteed, they cannot be relied upon for any purpose and they do not form part of any agreement. No liability is taken for any error, omission or misstatement. A party must rely upon its own inspection(s). Powered by www.focalagent.com