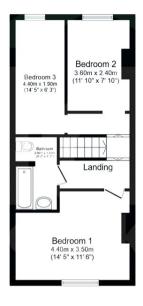

This allows you rights to purchase within a given timeframe (typically 8-12 weeks) which gives you time to prepare funding, surveys, and searches.

**Ground Floor** 

**First Floor** 

Oakbank Avenue
Total floor area 101.1 sq.m. (1,088 sq.ft.) approx