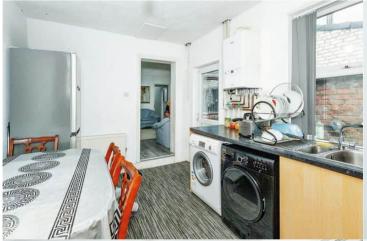

The interior of this well presented property comprises a spacious living room, dining room and fitted kitchen on the ground floor. The first floor consists of three bedrooms and the family bathroom. The exterior boasts a private rear garden, perfect for enjoying the summer months.