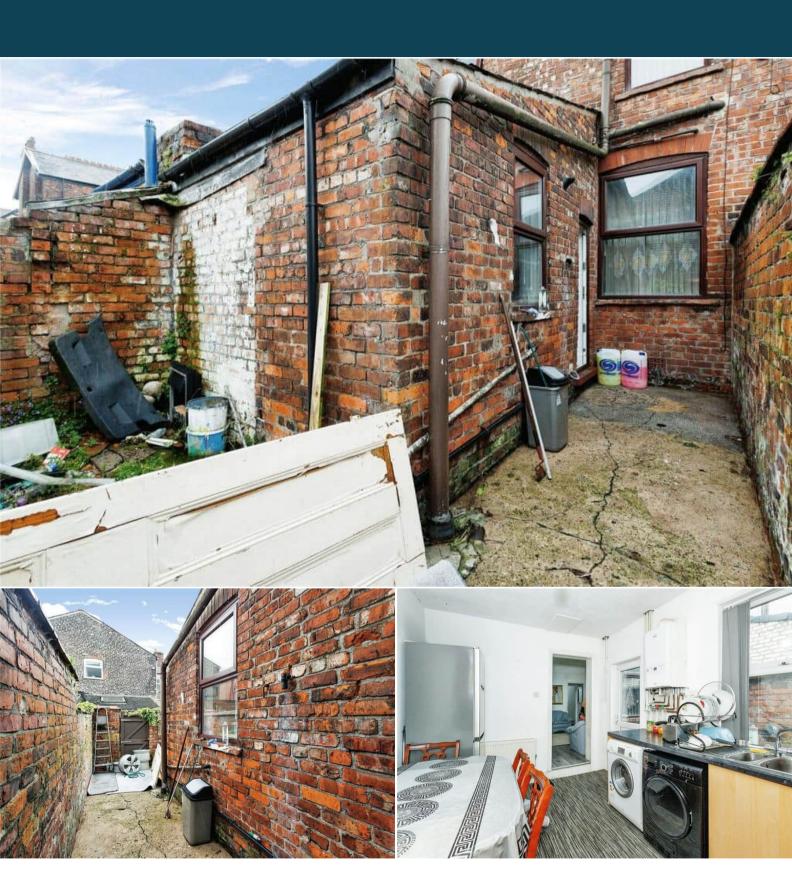

The interior of this well presented property comprises a spacious living room, dining room and fitted kitchen on the ground floor. The first floor consists of three bedrooms and the family bathroom. The exterior boasts a private rear garden, perfect for enjoying the summer months.