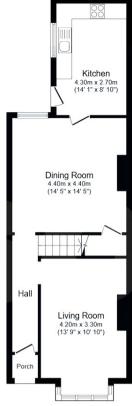

This allows you rights to purchase within a given timeframe (typically 8-12 weeks) which gives you time to prepare funding, surveys, and searches.

**Ground Floor** 

**First Floor** 

Oakbank Avenue
Total floor area 101.1 sq.m. (1,088 sq.ft.) approx