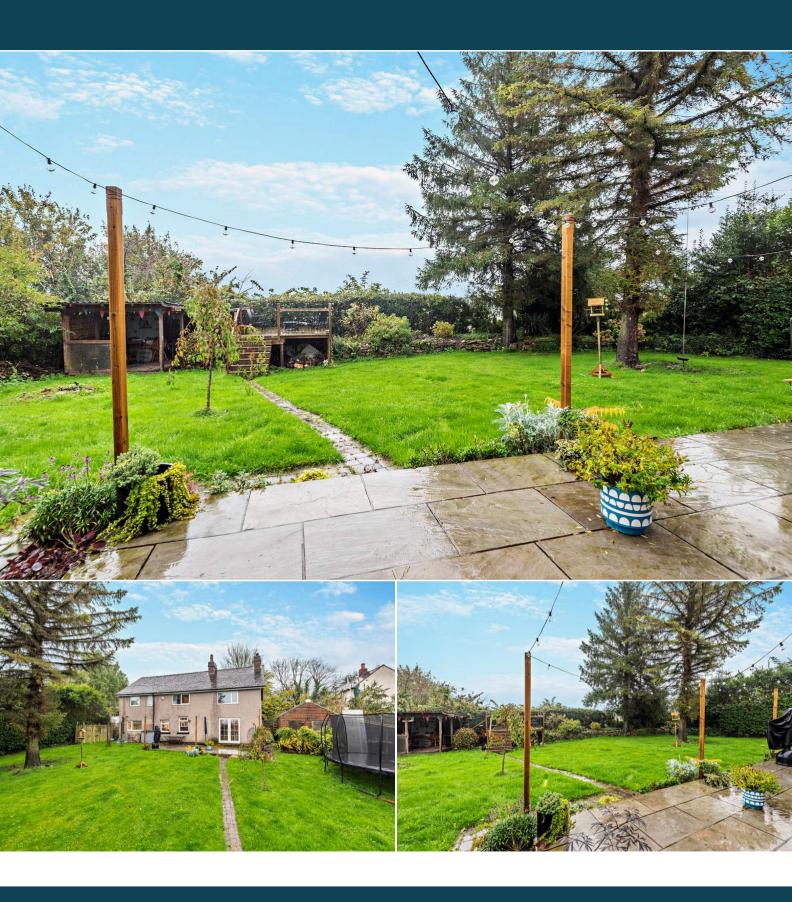

The interior of this beautifully presented property comprises a spacious and open plan fitted kitchen and dining room with access to the utility room, separate living room and two other reception rooms and a convenient WC on the ground floor. The first floor consists of five double bedrooms and the family bathroom. The exterior boasts a private rear garden boasting panoramic views, perfect for enjoying the summer months.