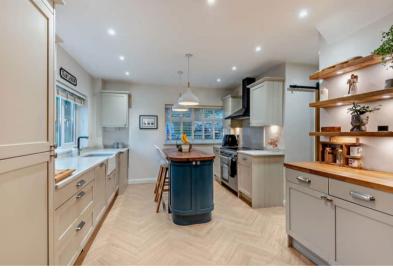

The interior of this beautifully presented property comprises a spacious and open plan fitted kitchen and dining room with access to the utility room, separate living room and two other reception rooms and a convenient WC on the ground floor. The first floor consists of five double bedrooms and the family bathroom. The exterior boasts a private rear garden boasting panoramic views, perfect for enjoying the summer months.