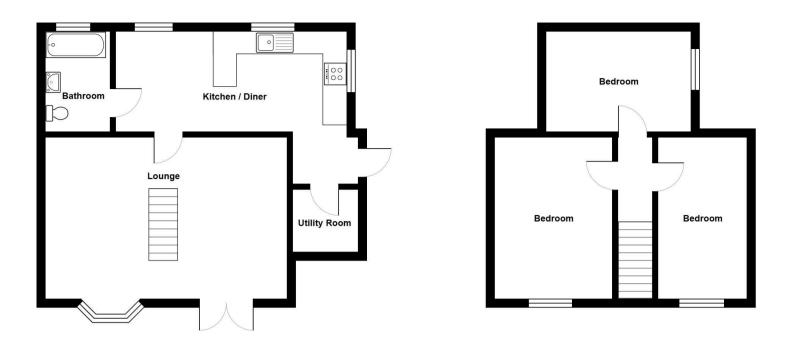

The council tax band is B.

The interior of this beautifully presented property comprises a spacious living room, family bathroom and fitted kitchen on the ground floor. The first floor consists of 3 bedrooms. The exterior boasts a private rear garden, perfect for enjoying the summer months.