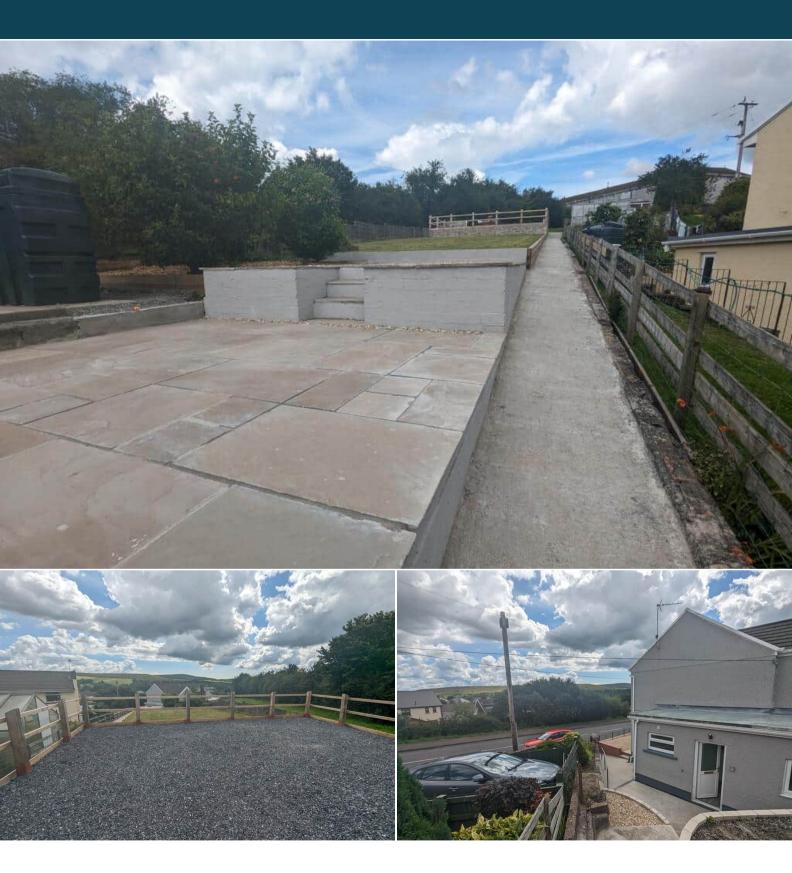

## Mountain Road Ammanford

Bettermove are proud to present this 3 bedroom semi-detached house in Upper Brynamman available with no forward chain.

The property benefits from double glazing, gas central heating throughout and has off street parking available.

The council tax band is B.

The interior of this beautifully presented property comprises a spacious living room, family bathroom and fitted kitchen on the ground floor. The first floor consists of 3 bedrooms. The exterior boasts a private rear garden, perfect for enjoying the summer months.