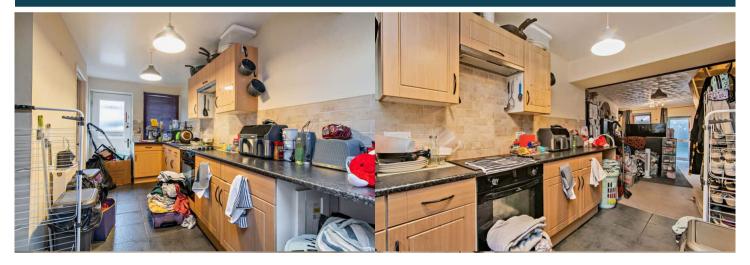

The property benefits from double glazing, gas central heating throughout and has off street parking available.

The council tax band is C.

The interior of this beautifully presented property comprises a spacious living room, fitted kitchen and shower room on the ground floor. The first floor consists of 2 bedrooms. The exterior boasts a private rear garden, perfect for enjoying the summer months.