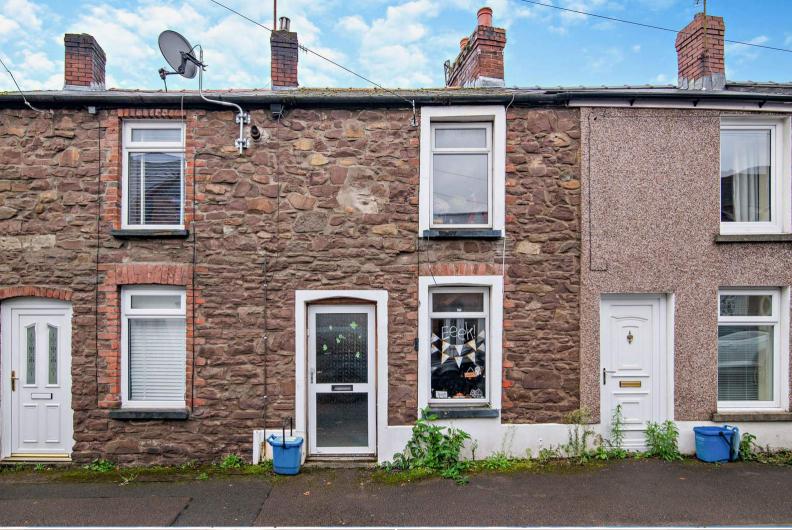

Princes Street
Abergavenny
Monmouthshire
NP7 5BL

Offers In Excess Of £189,000

bettermeve

## Princes Street Abergavenny

Bettermove are proud to present this 2 bedroom terraced house in Abergavenny available with no forward chain.

The property is currently tenanted and it will be sold with tenants in situ for immediate investment. Rental yields can be obtained through Bettermove.

The property benefits from double glazing, gas central heating throughout and has off street parking available.

The council tax band is C.

The interior of this beautifully presented property comprises a spacious living room, fitted kitchen and shower room on the ground floor. The first floor consists of 2 bedrooms. The exterior boasts a private rear garden, perfect for enjoying the summer months.

Located in the popular town of Abergavenny, the property is close to a range of amenities, including shops, supermarkets, restaurants and pubs. Excellent transport connections can be found from the A40, A4143 and local bus routes.