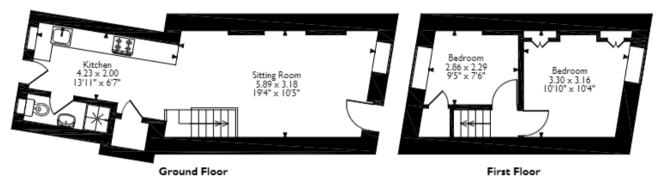

## Princes Street, Abergavenny Approximate Gross Internal Area 51 Sq M/549 Sq Ft

Please note that the location of doors, windows and other items are approximate and this floorplan is to be used for illustrative purposes only. Unauthorized reproduction is prohibited.