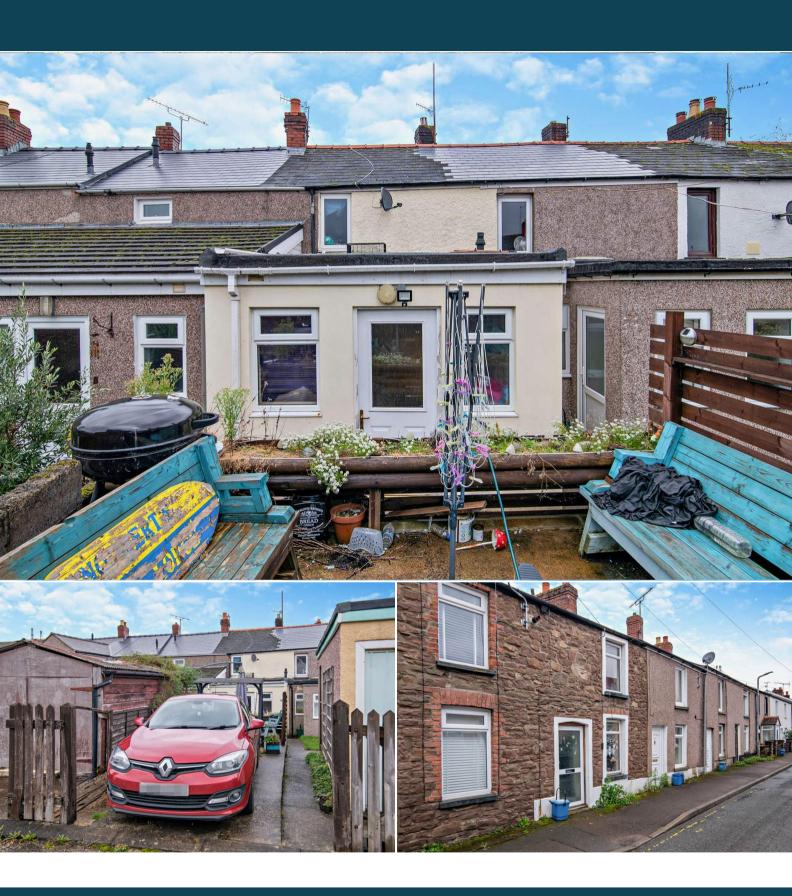

The property benefits from double glazing, gas central heating throughout and has off street parking available.

The council tax band is C.

The interior of this beautifully presented property comprises a spacious living room, fitted kitchen and shower room on the ground floor. The first floor consists of 2 bedrooms. The exterior boasts a private rear garden, perfect for enjoying the summer months.

Located in the popular town of Abergavenny, the property is close to a range of amenities, including shops, supermarkets, restaurants and pubs. Excellent transport connections can be found from the A40, A4143 and local bus routes.