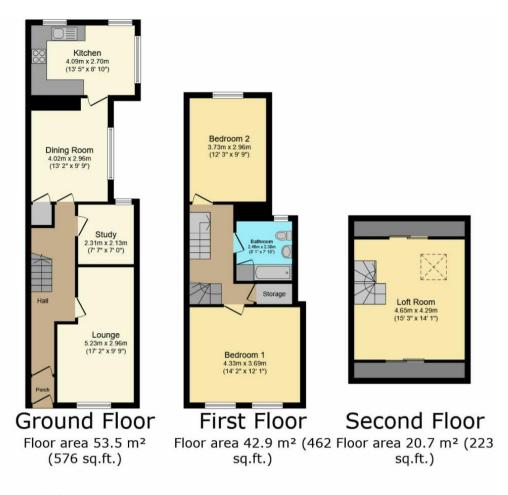

## TOTAL: 117.1 m<sup>2</sup> (1,260 sq.ft.)

This floor plan is for illustrative purposes only. It is not drawn to scale. Any measurements, floor areas (including any total floor area), openings and orientations are approximate. No details are guaranteed, they cannot be relied upon for any purpose and do not form any part of any agreement. No liability is taken for any error, omission or misstatement. A party must rely upon its own inspection(s). Powered by www.Propertybox.lo