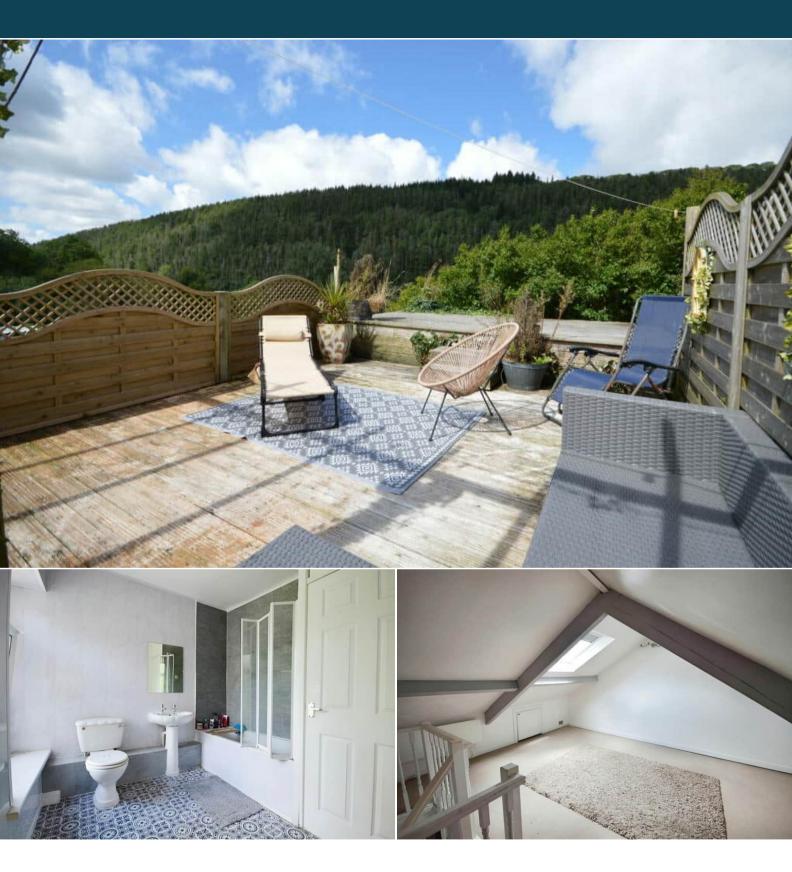

The interior of this well presented property comprises a spacious living room, study, dining room and the fitted kitchen and the family bathroom. The first floor hosts two double bedrooms and the family bathroom. The second floor has been converted with a Velux window to the rear and electric radiator. The exterior boasts a private rear garden boasting fantastic views, perfect for enjoying the summer months.