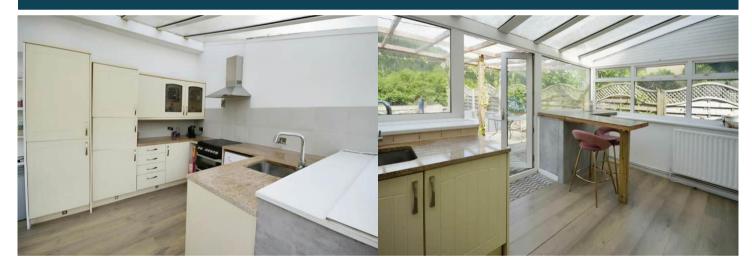

The interior of this well presented property comprises a spacious living room, study, dining room and the fitted kitchen and the family bathroom. The first floor hosts two double bedrooms and the family bathroom. The second floor has been converted with a Velux window to the rear and electric radiator. The exterior boasts a private rear garden boasting fantastic views, perfect for enjoying the summer months.