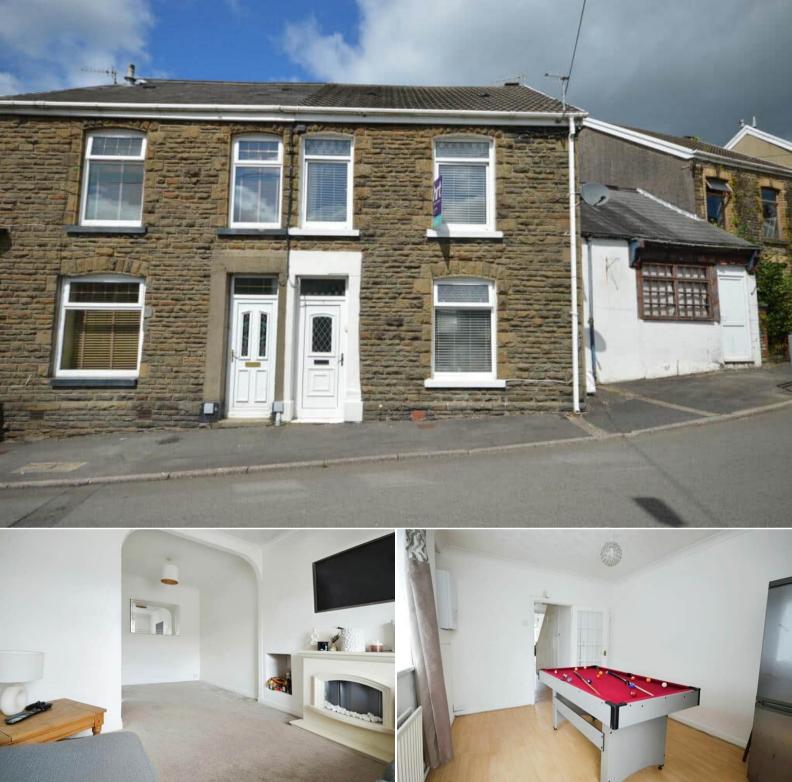

## Tonclwyda <sub>Neath</sub>

Bettermove are proud to present this 2 bedroom terraced house in Clyne available with no forward chain.

The property benefits from double glazing, gas central heating throughout and has ample on street parking available nearby. The council tax band is B.

The interior of this well presented property comprises a spacious living room, study, dining room and the fitted kitchen and the family bathroom. The first floor hosts two double bedrooms and the family bathroom. The second floor has been converted with a Velux window to the rear and electric radiator. The exterior boasts a private rear garden boasting fantastic views, perfect for enjoying the summer months.