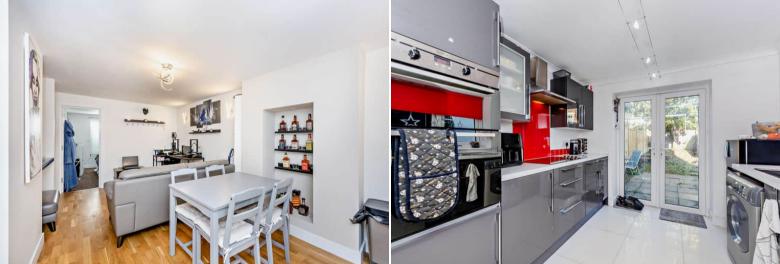

This is a leasehold property with 42 years remaining on the lease; the ground rent is £12 per annum and there are no service charges.

The interior of this well presented property comprises a spacious living room, the fitted kitchen, two double bedrooms and the bathroom on the ground floor. The exterior boasts a private rear garden, perfect for enjoying the summer months.