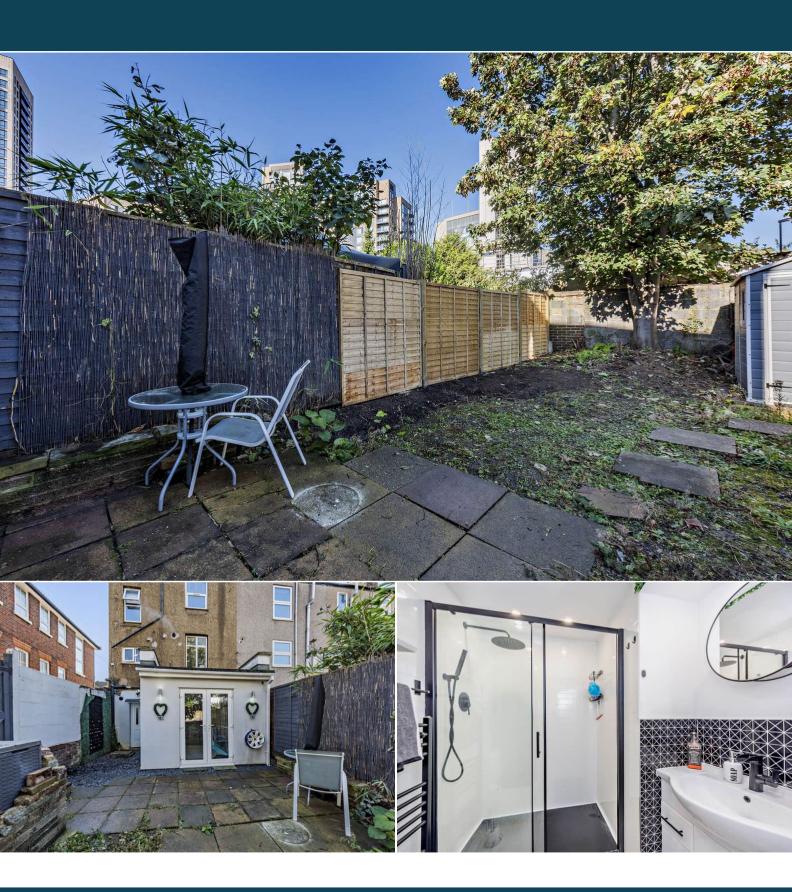

This is a leasehold property with 42 years remaining on the lease; the ground rent is £12 per annum and there are no service charges.

The interior of this well presented property comprises a spacious living room, the fitted kitchen, two double bedrooms and the bathroom on the ground floor. The exterior boasts a private rear garden, perfect for enjoying the summer months.