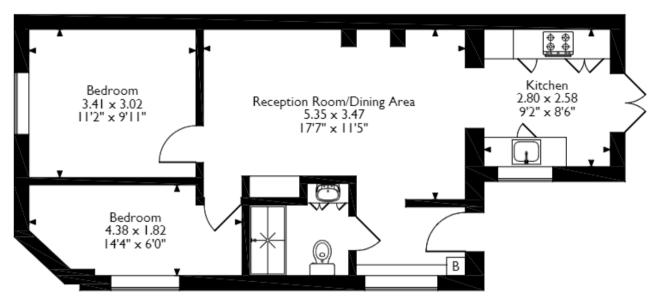

This is a leasehold property with 42 years remaining on the lease; the ground rent is £12 per annum and there are no service charges.

The interior of this well presented property comprises a spacious living room, the fitted kitchen, two double bedrooms and the bathroom on the ground floor. The exterior boasts a private rear garden, perfect for enjoying the summer months.

## Oval Road, Croydon Approximate Gross Internal Area 53 Sq M/570 Sq Ft

Lower Ground Floor

Please note that the location of doors, windows and other items are approximate and this floorplan is to be used for illustrative purposes only. Unauthorized reproduction is prohibited.