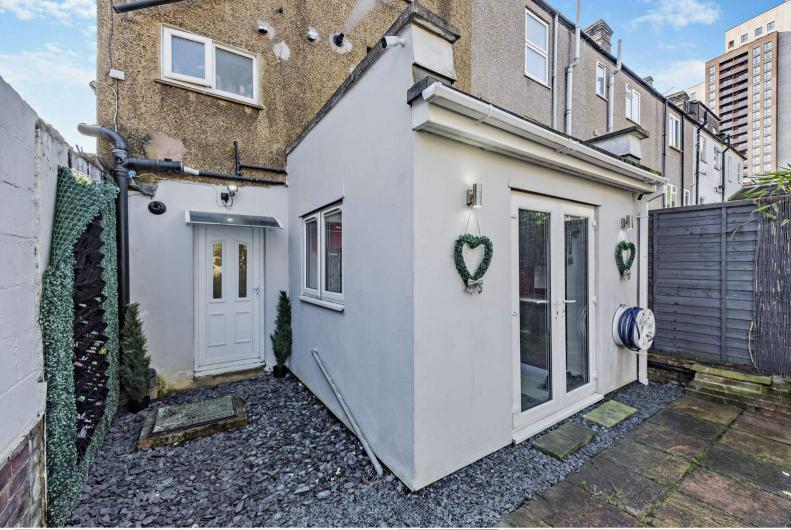

This is a leasehold property with 42 years remaining on the lease; the ground rent is £12 per annum and there are no service charges.

The interior of this well presented property comprises a spacious living room, the fitted kitchen, two double bedrooms and the bathroom on the ground floor. The exterior boasts a private rear garden, perfect for enjoying the summer months.

Located in the popular residential area of Croydon, the property is close to a range of amenities, including shops, supermarkets, restaurants and pubs. Excellent transport connections can be found from East & West Croydon Train Stations, Lebanon Road Tram Stop and many local bus routes.