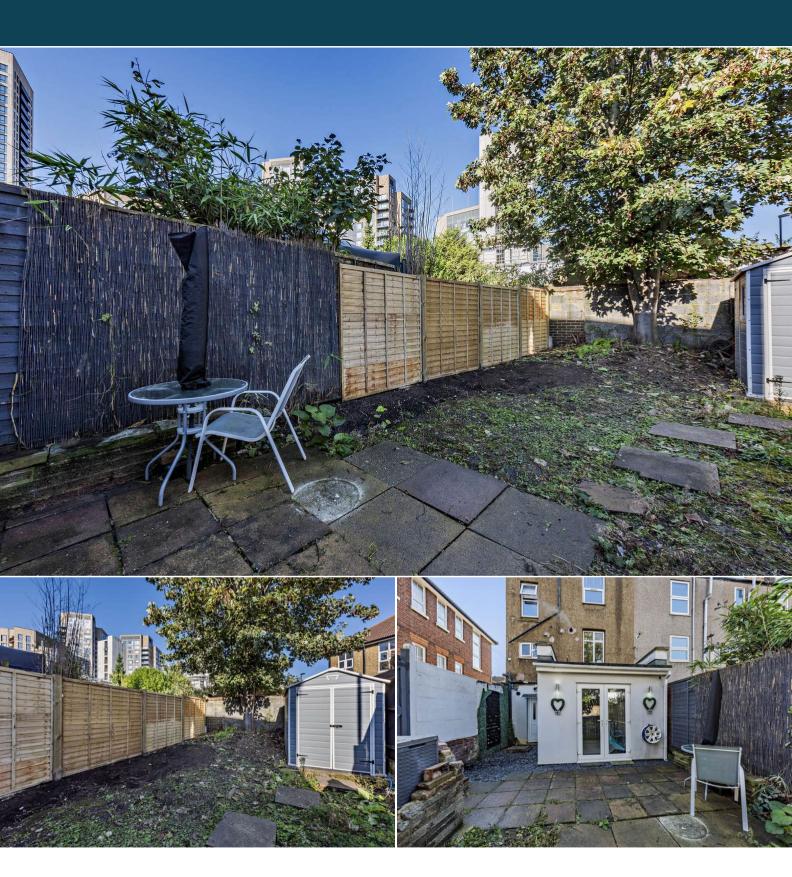

This is a leasehold property with 42 years remaining on the lease; the ground rent is £12 per annum and there are no service charges.

The interior of this well presented property comprises a spacious living room, the fitted kitchen, two double bedrooms and the bathroom on the ground floor. The exterior boasts a private rear garden, perfect for enjoying the summer months.