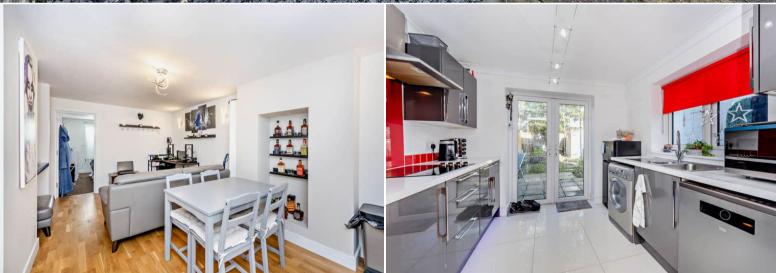

This is a leasehold property with 42 years remaining on the lease; the ground rent is £12 per annum and there are no service charges.

The interior of this well presented property comprises a spacious living room, the fitted kitchen, two double bedrooms and the bathroom on the ground floor. The exterior boasts a private rear garden, perfect for enjoying the summer months.