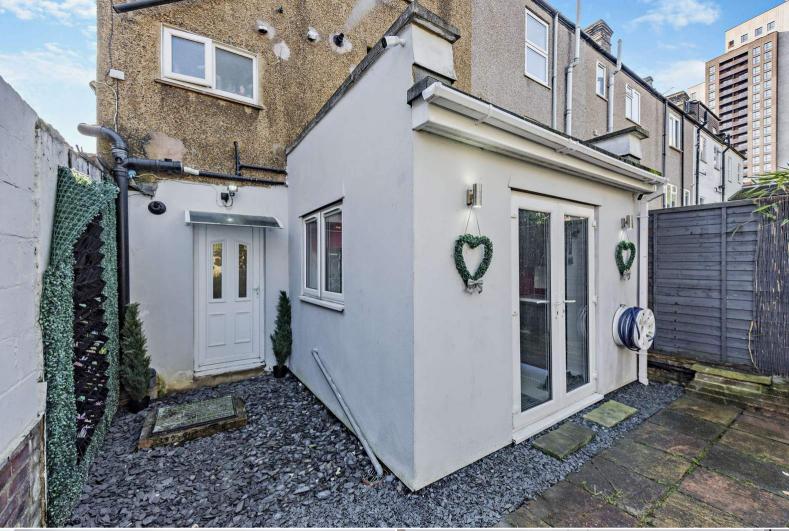

This is a leasehold property with 42 years remaining on the lease; the ground rent is £12 per annum and there are no service charges.

The interior of this well presented property comprises a spacious living room, the fitted kitchen, two double bedrooms and the bathroom on the ground floor. The exterior boasts a private rear garden, perfect for enjoying the summer months.

Located in the popular residential area of Croydon, the property is close to a range of amenities, including shops, supermarkets, restaurants and pubs. Excellent transport connections can be found from East & West Croydon Train Stations, Lebanon Road Tram Stop and many local bus routes.