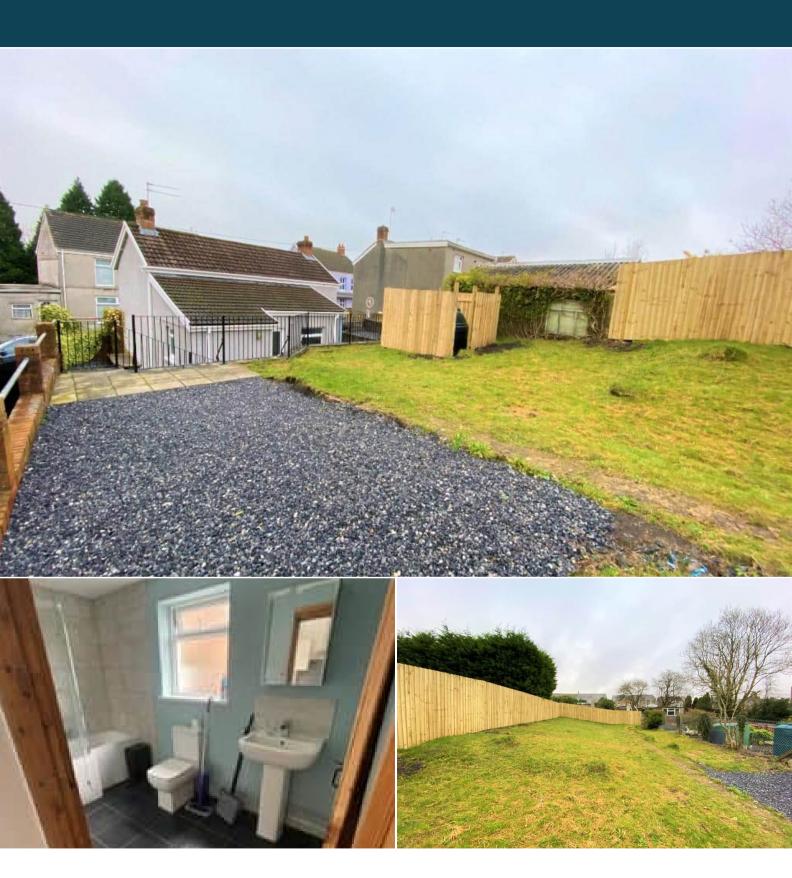

The council tax band is B.

The interior of this beautifully presented property comprises a spacious living room and fitted kitchen on the ground floor. The first floor consists of 2 bedrooms and the family bathroom. The exterior boasts a private rear garden, perfect for enjoying the summer months.