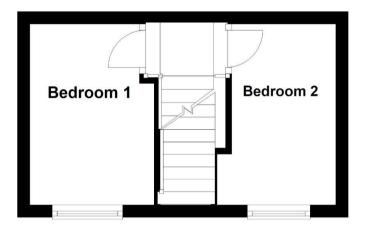

#### **First Floor**

20-22 Bridge End, Leeds, LS1 4DJ t: 0330 004 0050 e: hello@bettermove.co.uk www.bettermove.co.uk

Please Note: These particulars, whist believed to be accurate are set out as a general outline only for guidance and do not constitute any part of an offer or contract. Intending purchasers should not rely on them as statements of representations of fact, but must satisfy themselves by inspection or otherwise as to their accuracy. No person in this firm's employment has the authority to make or give any representation or warranty in respect of the property.

The council tax band is B.

The interior of this beautifully presented property comprises a spacious living room and fitted kitchen on the ground floor. The first floor consists of 2 bedrooms and the family bathroom. The exterior boasts a private rear garden, perfect for enjoying the summer months.