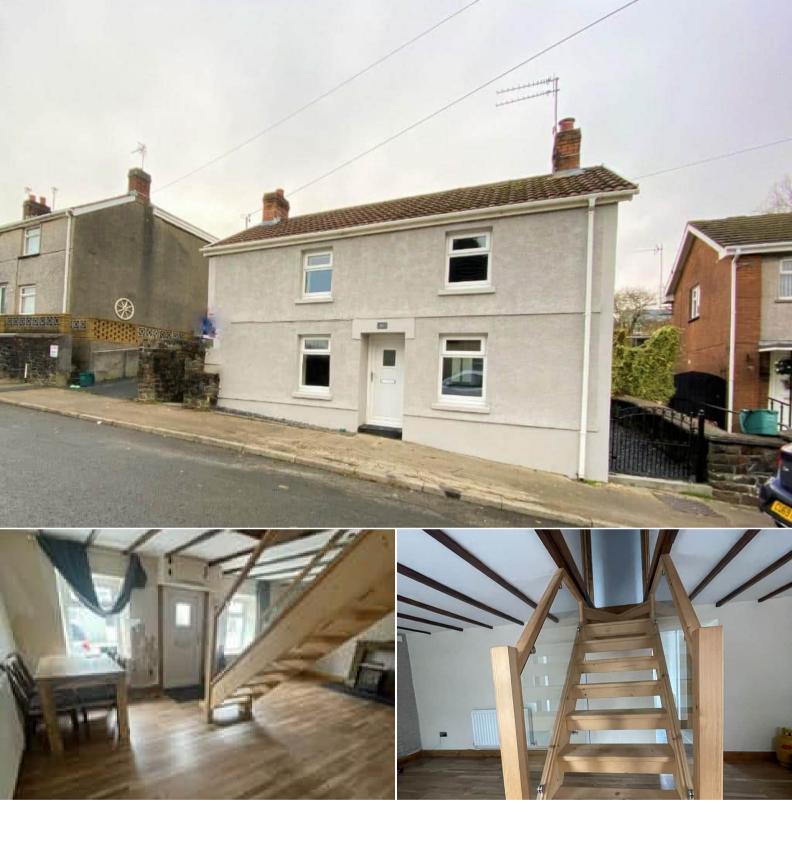

## Cwmgarw Road Ammanford

Bettermove are proud to present this 2 bedroom detached cottage in Brynamman available with no forward chain.

The property benefits from double glazing, gas central heating throughout.

The council tax band is B.

The interior of this beautifully presented property comprises a spacious living room and fitted kitchen on the ground floor. The first floor consists of 2 bedrooms and the family bathroom. The exterior boasts a private rear garden, perfect for enjoying the summer months.