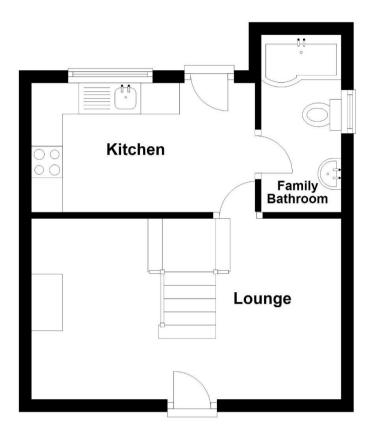

The council tax band is B.

The interior of this beautifully presented property comprises a spacious living room and fitted kitchen on the ground floor. The first floor consists of 2 bedrooms and the family bathroom. The exterior boasts a private rear garden, perfect for enjoying the summer months.

### **Ground Floor**

#### **First Floor**

20-22 Bridge End, Leeds, LS1 4DJ t: 0330 004 0050 e: hello@bettermove.co.uk www.bettermove.co.uk

Please Note: These particulars, whist believed to be accurate are set out as a general outline only for guidance and do not constitute any part of an offer or contract. Intending purchasers should not rely on them as statements of representations of fact, but must satisfy themselves by inspection or otherwise as to their accuracy. No person in this firm's employment has the authority to make or give any representation or warranty in respect of the property.