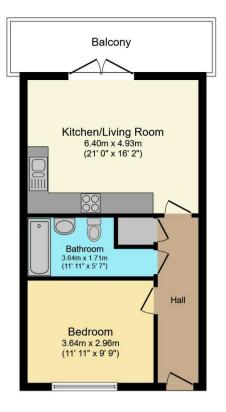

This is a leasehold property with 250 years on the lease from 2006; the ground rent is TBC and the service charge is TBC.

The interior of this beautifully presented property comprises a spacious living room, fitted kitchen, 1 bedroom and the bathroom.

This exciting opportunity should not be missed! All enquiries can be made through Bettermove on 0330 004 0050.

Total floor area 43.0 m² (463 sq.ft.) approx

This floor plan is for illustrative purposes only. It is not drawn to scale. Any measurements, floor areas (including any total floor area), openings and orientation are approximate. No details are guaranteed, they cannot be relied upon for any purpose and they do not form part of any agreement. No liability is taken for any error, omission or misstatement. A party must rely upon its own inspection(s). Powered by www.focalagent.com