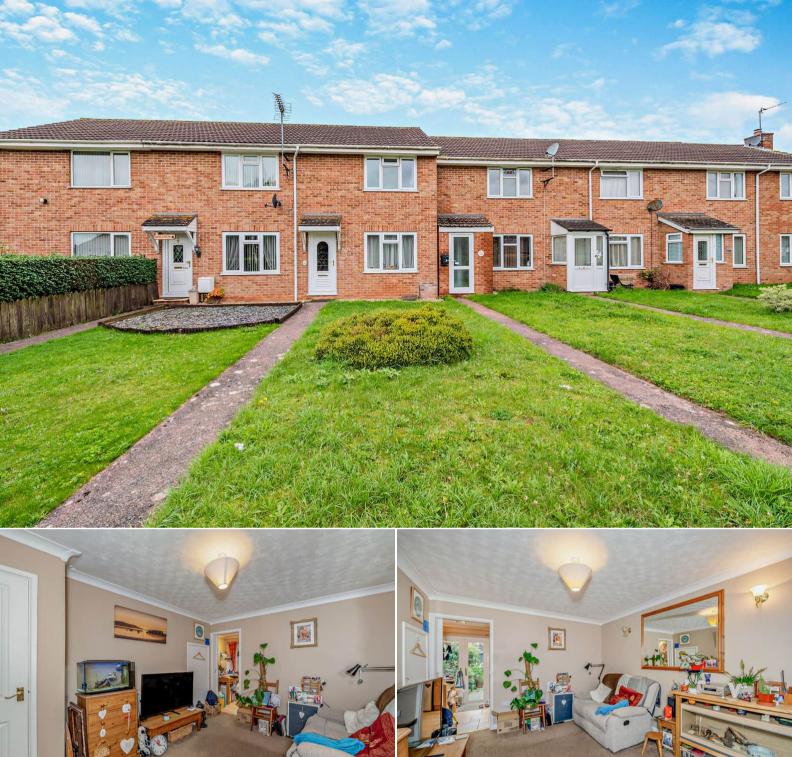

## Lisieux Way Taunton

Bettermove are proud to present this 2 bedroom terraced house in Taunton available with no forward chain.

The property is currently tenanted and it will be sold with tenants in situ for immediate investment. Rental yields can be obtained through Bettermove.

The property benefits from double glazing, gas central heating throughout and has off street parking available.

The council tax band is B.

The interior of this beautifully presented property comprises a spacious living room and fitted kitchen on the ground floor. The first floor consists of 2 bedrooms and the family bathroom. The exterior boasts a private rear garden, perfect for enjoying the summer months.

Located in the popular town of Taunton, the property is close to a range of amenities, including shops, supermarkets, restaurants and pubs. Excellent transport connections can be found from the M5, A38, A358 and local bus routes.