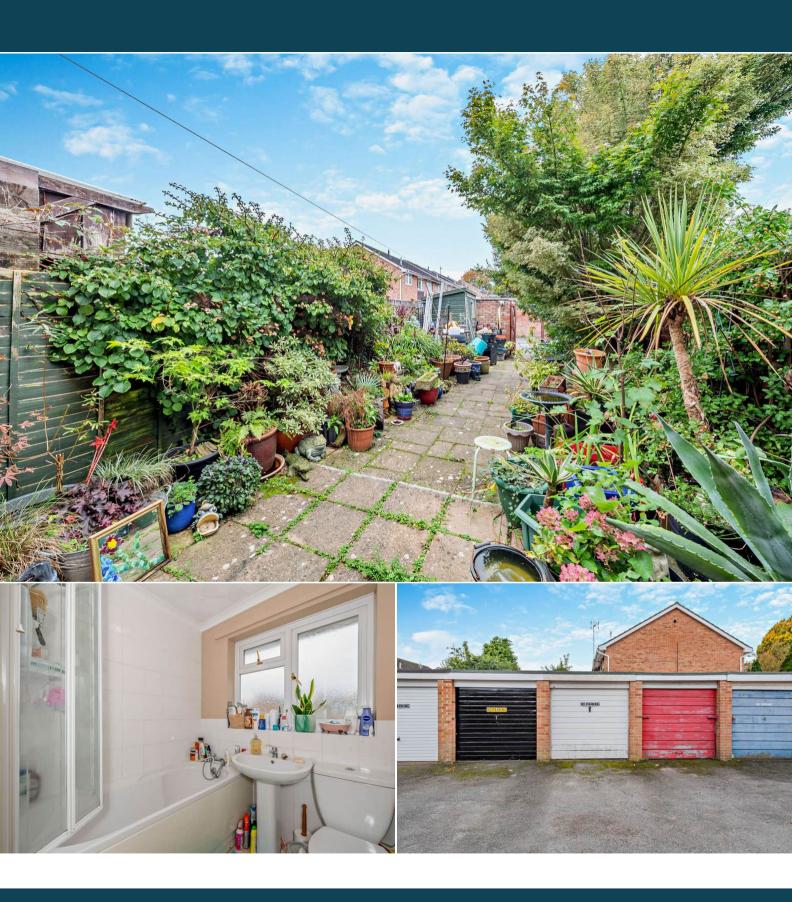

The property benefits from double glazing, gas central heating throughout and has off street parking available.

The council tax band is B.

The interior of this beautifully presented property comprises a spacious living room and fitted kitchen on the ground floor. The first floor consists of 2 bedrooms and the family bathroom. The exterior boasts a private rear garden, perfect for enjoying the summer months.