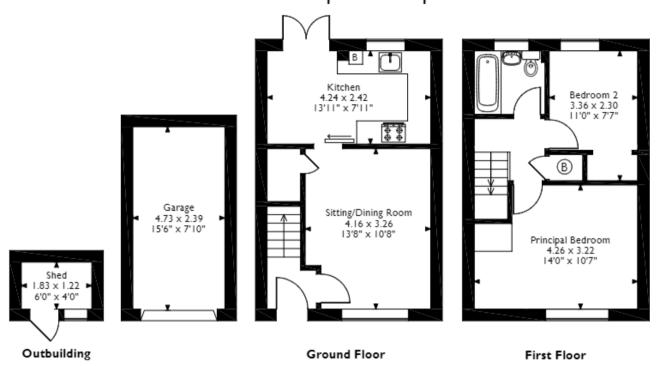

## Lisieux Way, Taunton Approximate Gross Internal Area Main House = 56 Sq M/602 Sq Ft Garage/Outbuilding = 13 Sq M/140 Sq Ft Total = 69 Sq M/742 Sq Ft

Please note that the location of doors, windows and other items are approximate and this floorplan is to be used for illustrative purposes only. Unauthorized reproduction is prohibited.