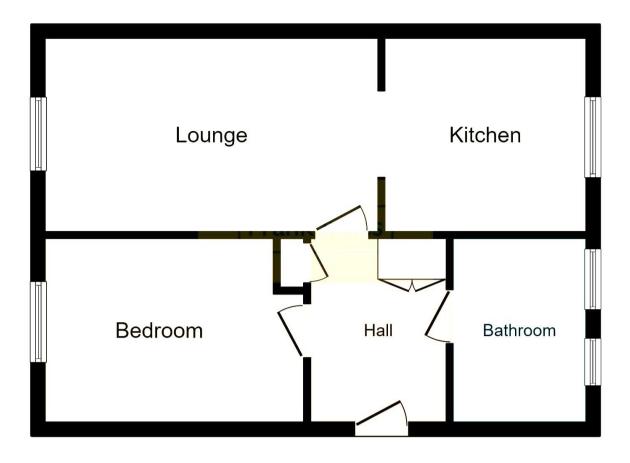

This is a leasehold property with 104 year remaining on the lease; the ground rent is £0 and the service charge is £1,624 per annum.

The interior of this property comprises a spacious living room with dining area, the fitted kitchen, one double bedroom and the bathroom on the first floor of the building.

This exciting opportunity should not be missed! All enquiries can be made through Bettermove on 0330 004 0050.

This floorplan is for illustrative purposes only and is not drawn to scale. Measurements, floor-areas, openings and orientations are approximate. They should not be relied upon for any purpose and do not form any part of an agreement. No liability is taken for any error or mis-statement. All parties must rely on their own inspections.