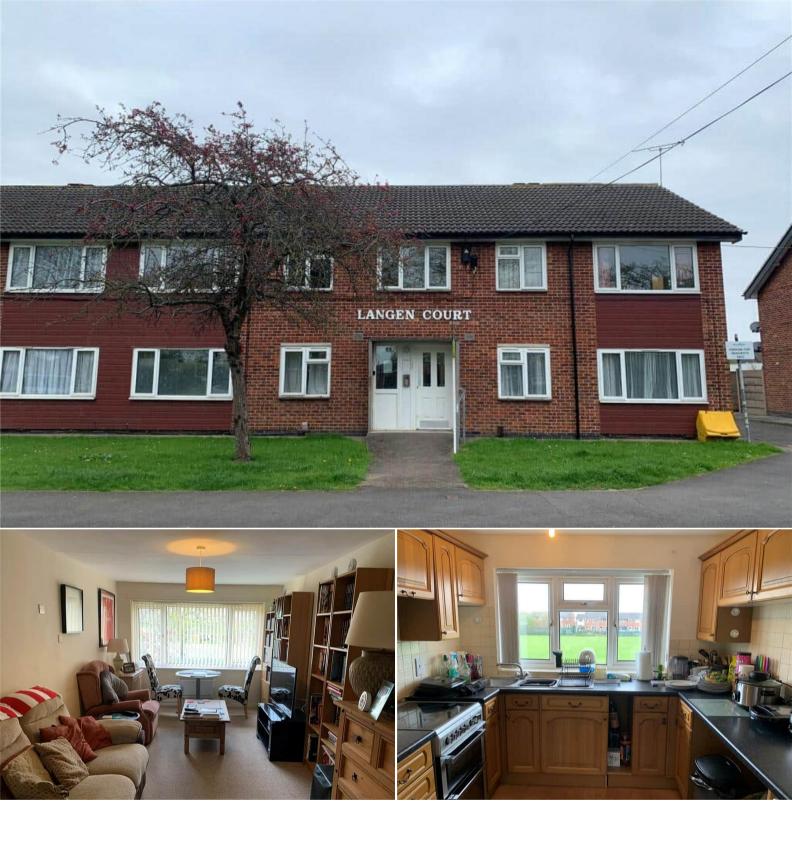

## Langen Court Nottingham

Bettermove are proud to present this 1 bedroom first floor flat in Long Eaton available with no forward chain.

The property benefits from double glazing, electric heating throughout and has off street parking available via an allocated parking space. The council tax band is A.

This is a leasehold property with 104 year remaining on the lease; the ground rent is £0 and the service charge is £1,624 per annum.

The interior of this property comprises a spacious living room with dining area, the fitted kitchen, one double bedroom and the bathroom on the first floor of the building.

Located in the popular town of Long Eaton, the property is close to a range of amenities, including shops, supermarkets, restaurants and pubs. Excellent transport connections can be found from Long Eaton Train Station, The M1 and many local bus routes.