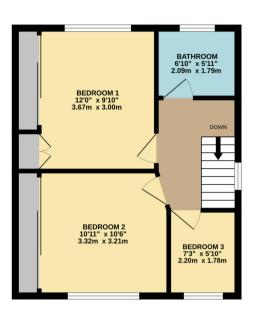

This exciting opportunity should not be missed! All enquiries can be made through Bettermove on 0330 004 0050.

1ST FLOOR 422 sq.ft. (39.2 sq.m.) approx.

## TOTAL FLOOR AREA: 882 sq.ft. (82.0 sq.m.) approx.

20-22 Bridge End, Leeds, LS1 4DJ t: 0330 004 0050 e: hello@bettermove.co.uk www.bettermove.co.uk