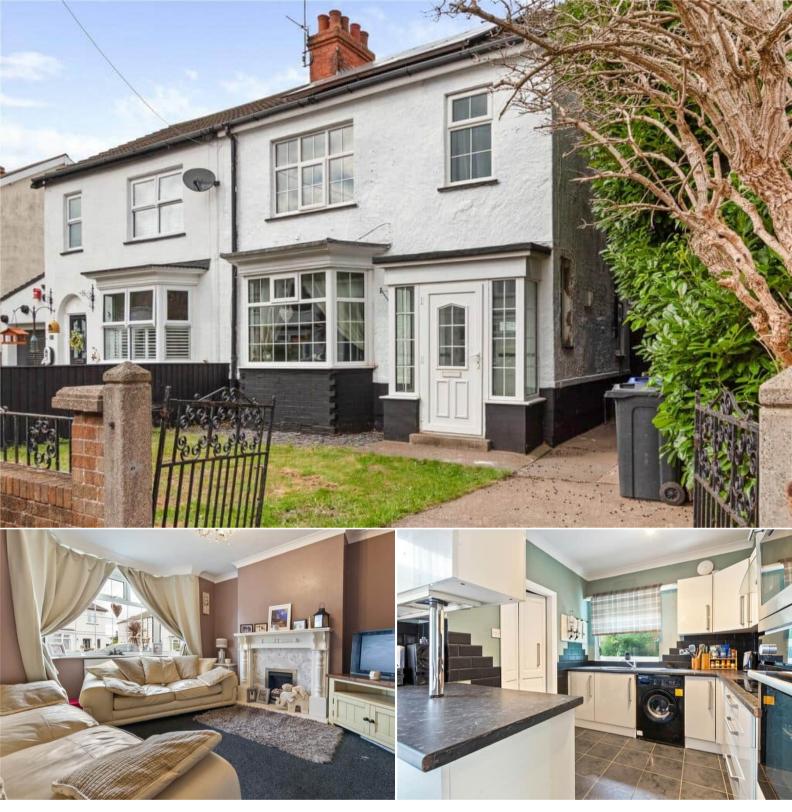

## Portland Place Grimsby

Bettermove are proud to present this 3 bedroom semi-detached house in Grimsby.

The property benefits from double glazing, gas central heating throughout and has off street parking available.

The council tax band is B.

The interior of this beautifully presented property comprises a spacious living room, w/c and fitted kitchen on the ground floor. The first floor consists of 3 bedrooms and the family bathroom. The exterior boasts a private rear garden, perfect for enjoying the summer months.

Located in the popular town of Grimsby, the property is close to a range of amenities, including shops, supermarkets, restaurants and pubs. Excellent transport connections can be found from the A46, A16 and many local bus routes.