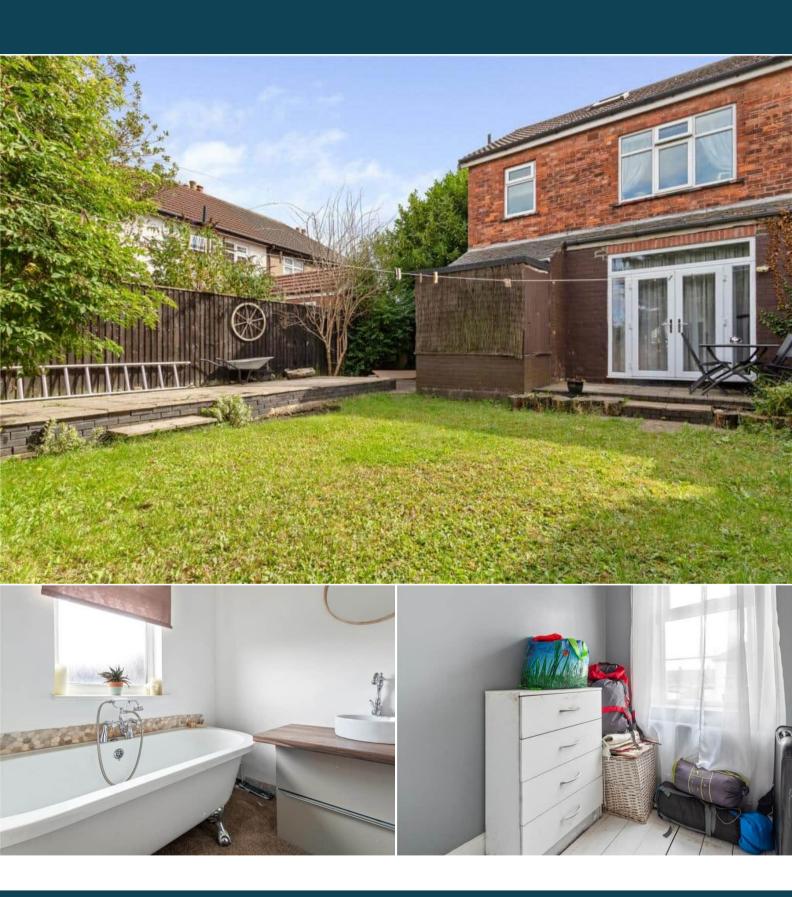

The council tax band is B.

The interior of this beautifully presented property comprises a spacious living room, w/c and fitted kitchen on the ground floor. The first floor consists of 3 bedrooms and the family bathroom. The exterior boasts a private rear garden, perfect for enjoying the summer months.