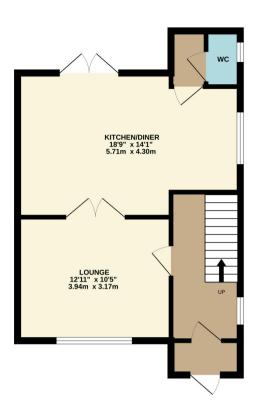

This exciting opportunity should not be missed! All enquiries can be made through Bettermove on 0330 004 0050.

1ST FLOOR 422 sq.ft. (39.2 sq.m.) approx.

## TOTAL FLOOR AREA: 882 sq.ft. (82.0 sq.m.) approx.

20-22 Bridge End, Leeds, LS1 4DJ t: 0330 004 0050 e: hello@bettermove.co.uk www.bettermove.co.uk