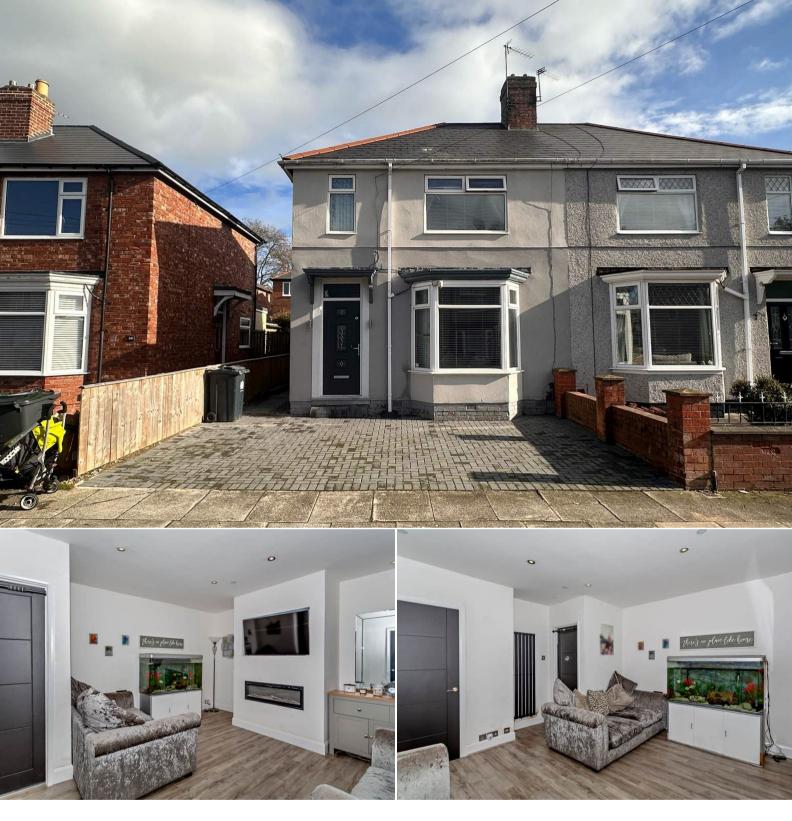

## Bensham Road Darlington

Bettermove are proud to present this 3 bedroom semi-detached house in Darlington.

The property benefits from double glazing, gas central heating throughout and has off street parking available.

The council tax band is B.

The interior of this beautifully presented property comprises a spacious living room, fitted kitchen diner and shower room on the ground floor. The first floor consists of 3 bedrooms and the family bathroom. The exterior boasts a private rear garden, perfect for enjoying the summer months.

Located in the popular town of Darlington, the property is close to a range of amenities, including shops, supermarkets, restaurants and pubs. Excellent transport connections can be found from the A167, A1150 and local bus routes.