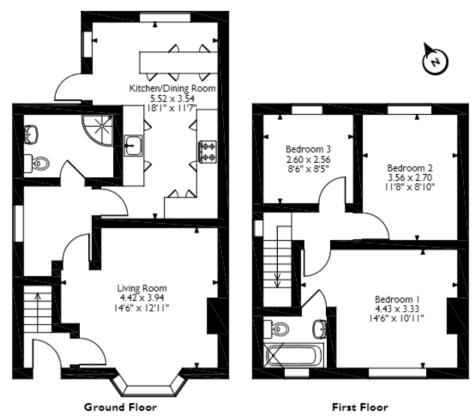

## 44 Bensham Road, Darlington Approximate Gross Internal Area 87 Sq M/937 Sq Ft

Please note that the location of doors, windows and other items are approximate and this floorplan is to be used for illustrative purposes only. Unauthorized reproduction is prohibited.