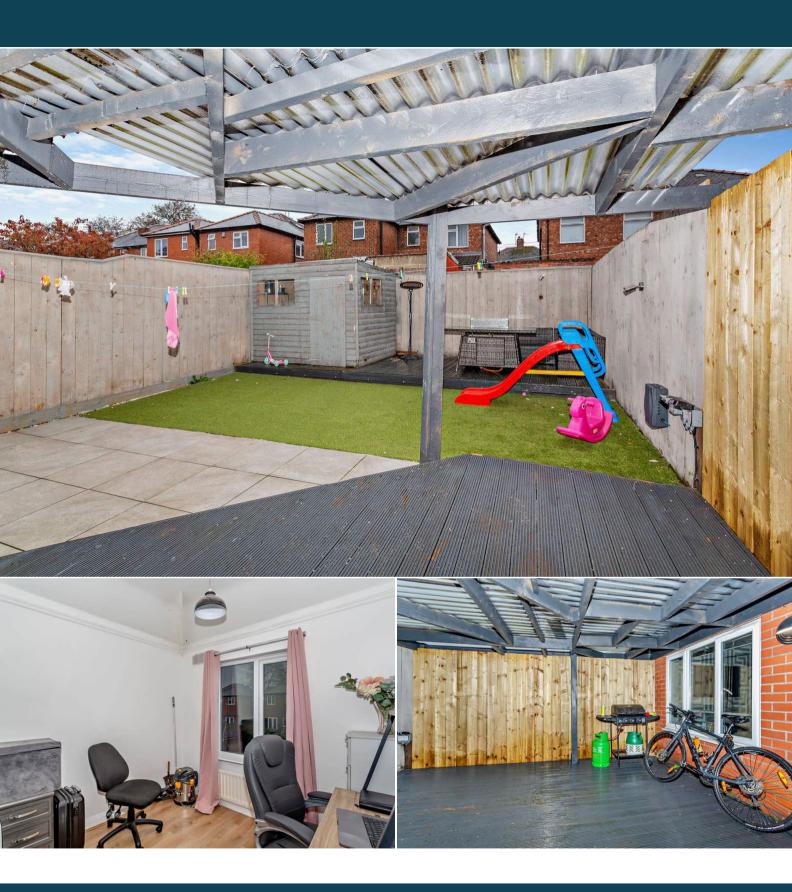

The council tax band is B.

The interior of this beautifully presented property comprises a spacious living room, fitted kitchen diner and shower room on the ground floor. The first floor consists of 3 bedrooms and the family bathroom. The exterior boasts a private rear garden, perfect for enjoying the summer months.