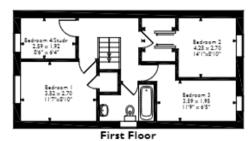

## Lady Margarets Avenue, Deeping St. James, Peterborough, Lincolnshire Approximate Gross Internal Area Main House = 101 Sq M/1087 Sq Ft Garage = 12 Sq M/129 Sq Ft Total = 113 Sq M/1216 Sq Ft

Please note that the location of doors, windows and other items are approximate and this floorplan is to be used for illustrative purposes only. Unauthorized reproduction is prohibited.