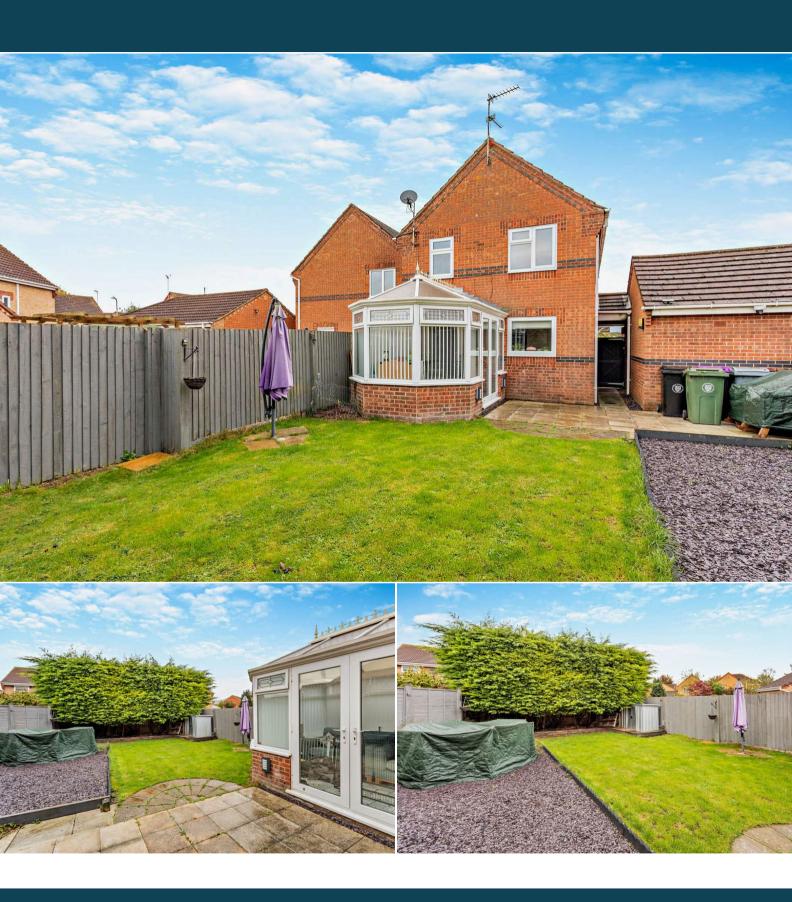

The interior of this beautifully presented property comprises a spacious living room, the fitted kitchen with dining area, convenient WC and the conservatory on the ground floor. The first floor consists of four bedrooms and the family bathroom. The exterior boasts a private rear garden, perfect for enjoying the summer months.