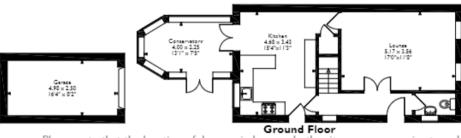

## Lady Margarets Avenue, Deeping St. James, Peterborough, Lincolnshire Approximate Gross Internal Area Main House = 101 Sq M/1087 Sq Ft Garage = 12 Sq M/129 Sq Ft Total = 113 Sq M/1216 Sq Ft

Please note that the location of doors, windows and other items are approximate and this floorplan is to be used for illustrative purposes only. Unauthorized reproduction is prohibited.