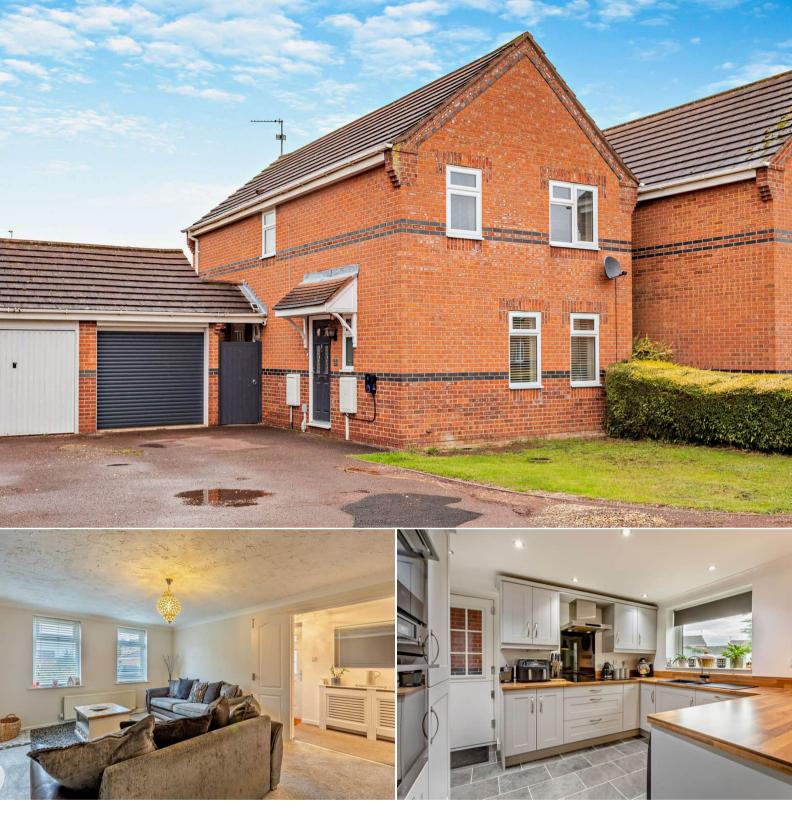

## Lady Margarets Avenue Peterborough

Bettermove are proud to present this 4 bedroom detached house in Deeping St James available with no forward chain.

The property benefits from double glazing, gas central heating throughout and has off street parking available via the driveway and the garage. The council tax band is D.

The interior of this beautifully presented property comprises a spacious living room, the fitted kitchen with dining area, convenient WC and the conservatory on the ground floor. The first floor consists of four bedrooms and the family bathroom. The exterior boasts a private rear garden, perfect for enjoying the summer months.