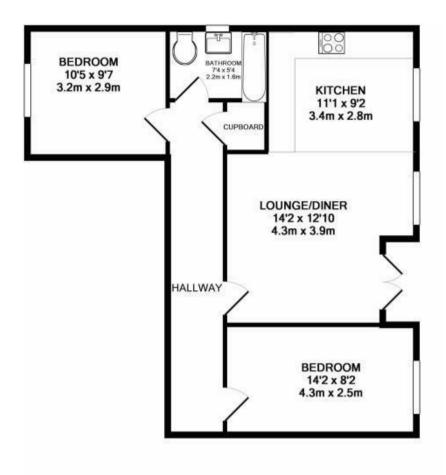

## TOTAL APPROX. FLOOR AREA 641 SQ.FT. (59.5 SQ.M.)

Whilst every attempt has been made to ensure the accuracy of the floor plan contained here, measurements of doors, windows, rooms and any other items are approximate and no responsibility is taken for any error, omission, or mis-statement. This plan is for illustrative purposes only and should be used as such by any prospective purchaser. The services, systems and appliances shown have not been tested and no guarantee as to their operability or efficiency can be given

Made with Metropix ©2018

20-22 Bridge End, Leeds, LS1 4DJ t: 0330 004 0050 e: hello@bettermove.co.uk www.bettermove.co.uk