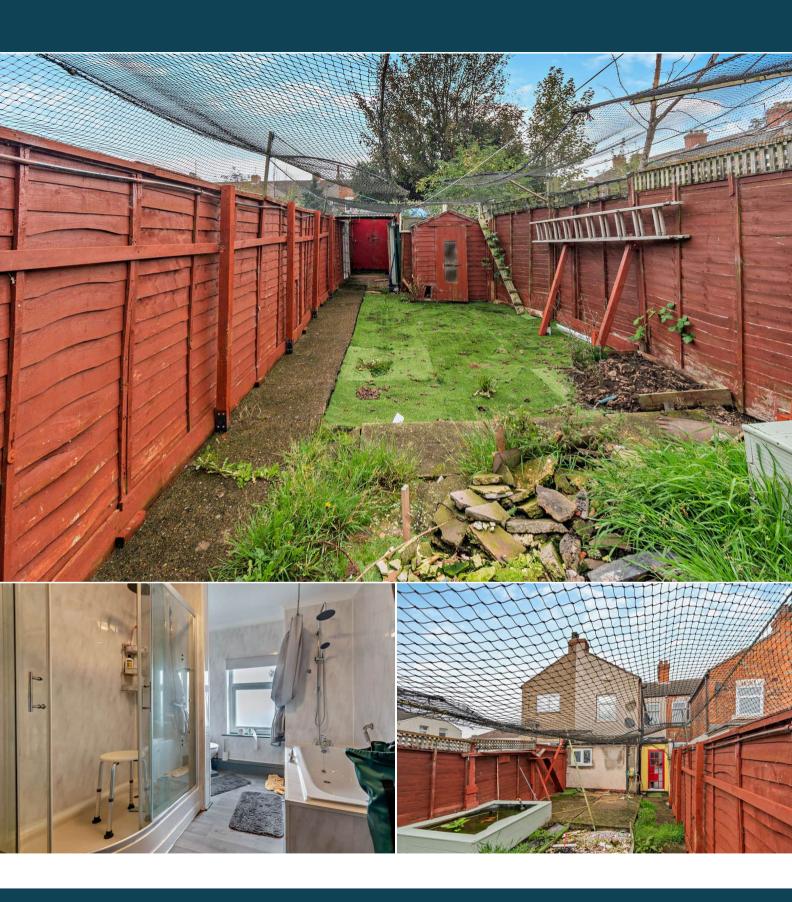

The council tax band is A.

The interior of this property comprises a spacious living room, dining room, w/c and fitted kitchen on the ground floor. The first floor consists of 2 bedrooms and the family bathroom. The exterior boasts a private rear garden, perfect for enjoying the summer months.