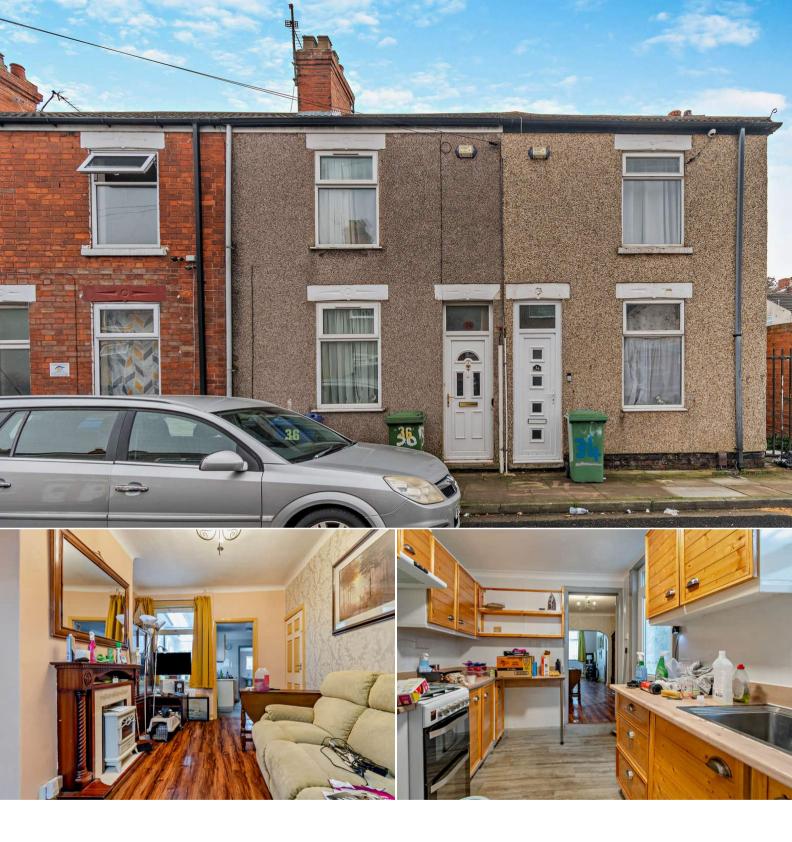

## Harold Street Grimsby

Bettermove are proud to present this 2 bedroom terraced house in Grimsby available with no forward chain.

The property benefits from double glazing, gas central heating throughout.

The council tax band is A.

The interior of this property comprises a spacious living room, dining room, w/c and fitted kitchen on the ground floor. The first floor consists of 2 bedrooms and the family bathroom. The exterior boasts a private rear garden, perfect for enjoying the summer months.

Located in the popular town of Grimsby, the property is close to a range of amenities, including shops, supermarkets, restaurants and pubs. Excellent transport connections can be found from the A180, A16 and plenty of public transport.