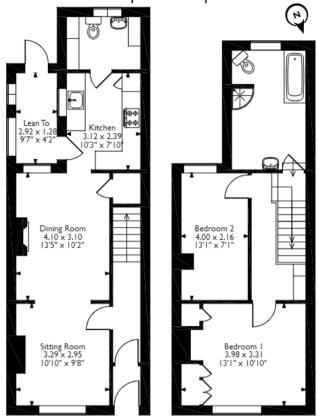

## Harold Street, Grimsby Approximate Gross Internal Area 82 Sq M/883 Sq Ft

Ground Floor
Flease note that the location of doors, windows and other Itams are approximate and this floorplan is to be used for illustrative uncosed only. Unsubhorited reproduction is probibited.