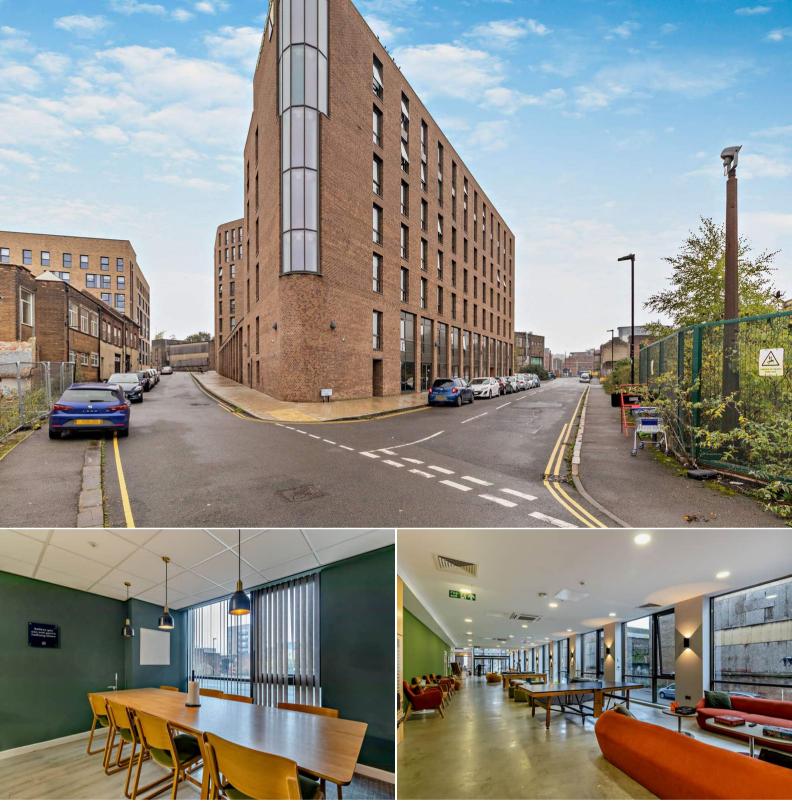

## Allen Street Sheffield

Bettermove are proud to present this studio flat in the heart of Sheffield available with no forward chain and welcoming cash buyers only.

The property benefits from double glazing, electric heating, residents only gym and 24/7 concierge service. The council tax band is A.

This studio flat is located on the sixth floor of the property which comprises the living room/ bedroom, kitchen area and bathroom. There is lift access available to each floor. The building has excellent facilities throughout for the residents such as private study rooms, social reception rooms, rooftop terrace and a courtyard garden.