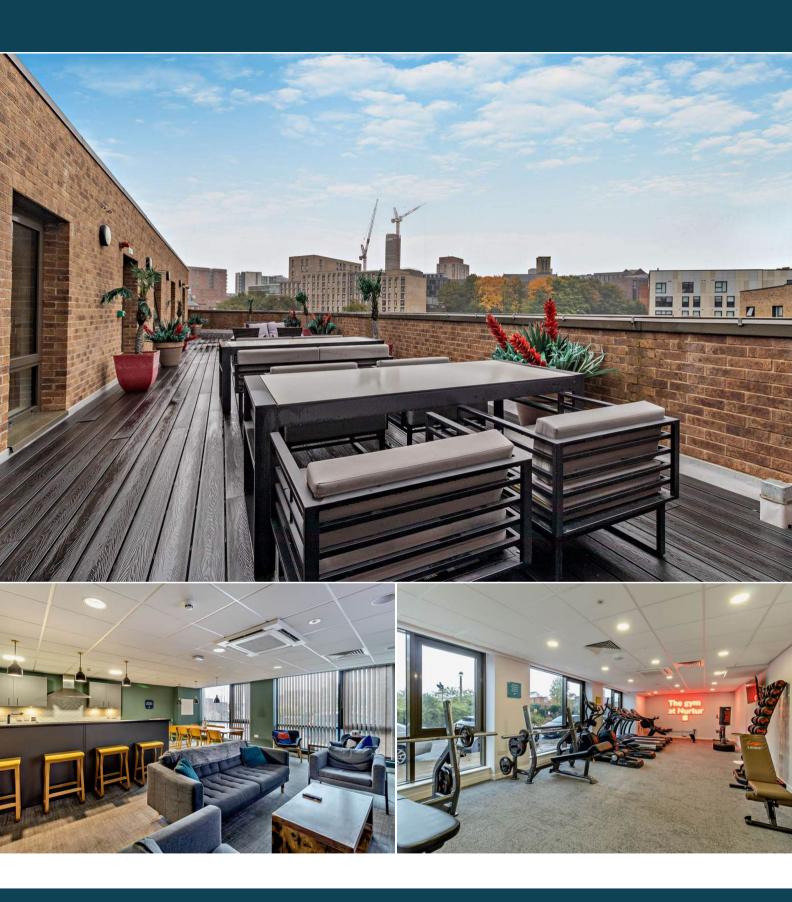

This studio flat is located on the sixth floor of the property which comprises the living room/ bedroom, kitchen area and bathroom. There is lift access available to each floor. The building has excellent facilities throughout for the residents such as private study rooms, social reception rooms, rooftop terrace and a courtyard garden.