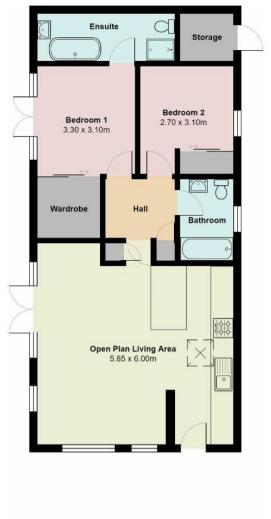

This Park Home has 10 years remaining on the lease and the site fees are approximately £7,500 per annum.

The interior of this well presented property comprises a spacious and open plan living room with the fitted kitchen, one family bathroom, two double bedrooms with one of the bedrooms benefiting from an ensuite bathroom. The exterior boasts a wrap around decked area with external storage available.

This allows you rights to purchase within a given timeframe (typically 8-12 weeks) which gives you time to prepare funding, surveys,

All measurements are approximate and for display purposes only

20-22 Bridge End, Leeds, LS1 4DJ t: 0330 004 0050 e: hello@bettermove.co.uk www.bettermove.co.uk