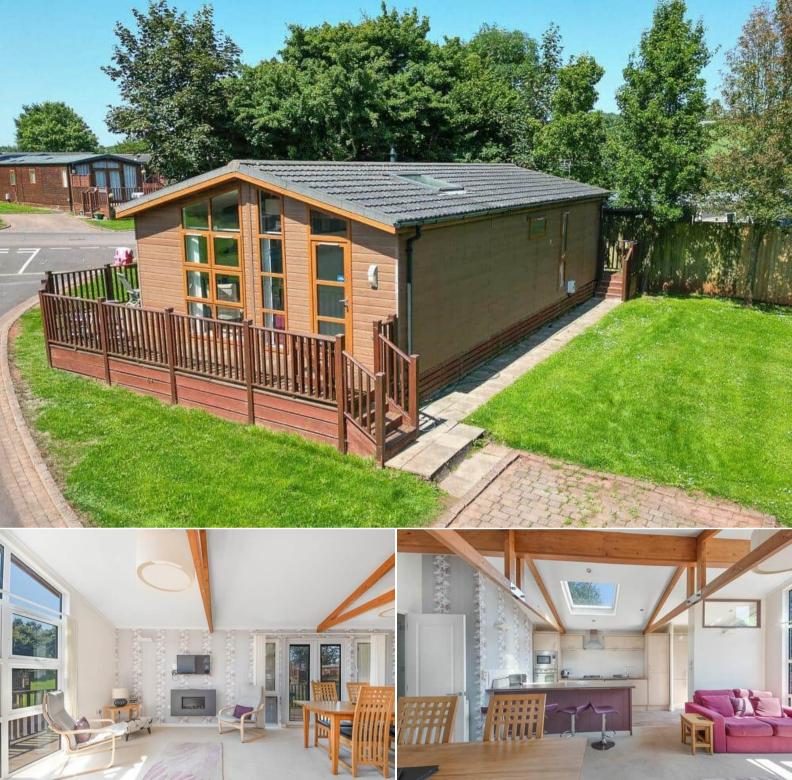

## **Devon Hills Holiday Village**

Bettermove are proud to present this 2 bedroom detached park home in Paignton available with no forward chain and welcoming cash buyers only.

The property benefits from double glazing, electric and LPG gas heating throughout and has off street parking available.

This Park Home has 10 years remaining on the lease and the site fees are approximately £7,500 per annum.

The interior of this well presented property comprises a spacious and open plan living room with the fitted kitchen, one family bathroom, two double bedrooms with one of the bedrooms benefiting from an ensuite bathroom. The exterior boasts a wrap around decked area with external storage available.

Located in the popular holiday village of Devon Hills in Paignton, the holiday park is close to a range of amenities, including shops, supermarkets, restaurants and pubs. The facilities hosts its own fantastic facilities such as an indoor swimming pool, children playing area and a fully equipped gym. Excellent transport connections can be found from the A385, Paignton Train Station and many local bus routes.