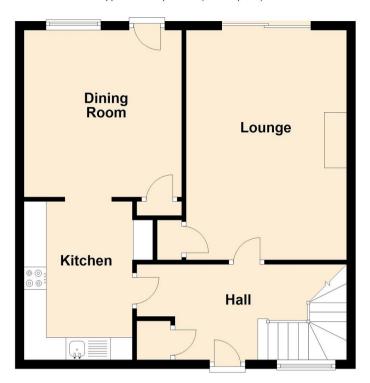

## **Ground Floor**

Approx. 53.8 sq. metres (578.7 sq. feet)

**First Floor** 

Approx. 53.6 sq. metres (577.3 sq. feet)

Total area: approx. 107.4 sq. metres (1156.1 sq. feet)

This floorplan is approximate only Plan produced using PlanUp.