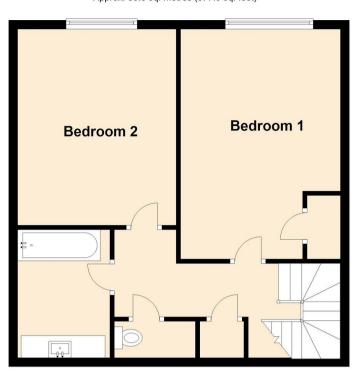

## **Ground Floor**

Approx. 53.8 sq. metres (578.7 sq. feet)

**First Floor** 

Approx. 53.6 sq. metres (577.3 sq. feet)

Total area: approx. 107.4 sq. metres (1156.1 sq. feet)

This floorplan is approximate only Plan produced using PlanUp.