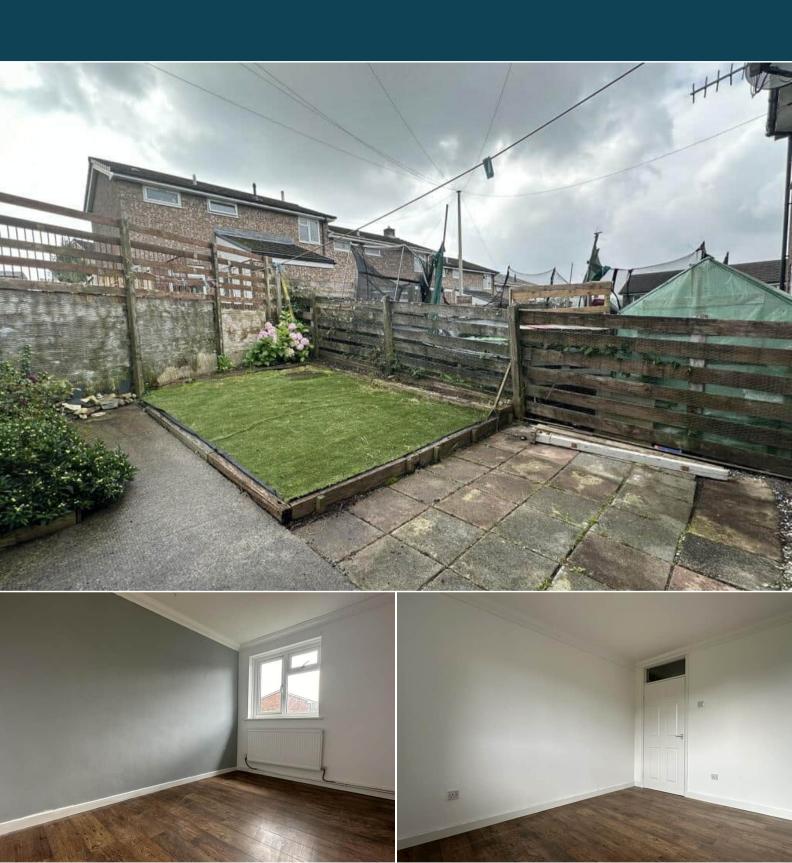

The council tax band is A.

The interior of this beautifully presented property comprises a spacious living room, dining room and fitted kitchen on the ground floor. The first floor consists of 2 bedrooms and the family bathroom. The exterior boasts a private rear yard, perfect for enjoying the summer months.