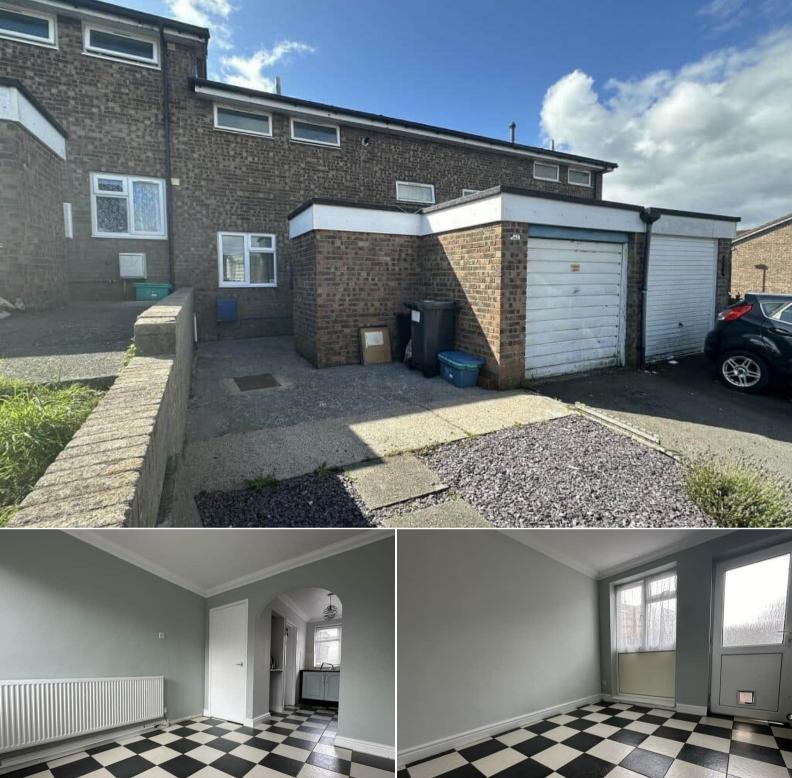

## **Swansea**

Bettermove are proud to present this 2 bedroom terraced house in available with no forward chain.

The property benefits from double glazing, gas central heating throughout and has off street parking available.

The council tax band is A.

The interior of this beautifully presented property comprises a spacious living room, dining room and fitted kitchen on the ground floor. The first floor consists of 2 bedrooms and the family bathroom. The exterior boasts a private rear yard, perfect for enjoying the summer months.

Located in the popular town of Ystradgynlais, the property is close to a range of amenities, including shops, supermarkets, restaurants and pubs. Excellent transport connections can be found from the A4067 and local bus routes.