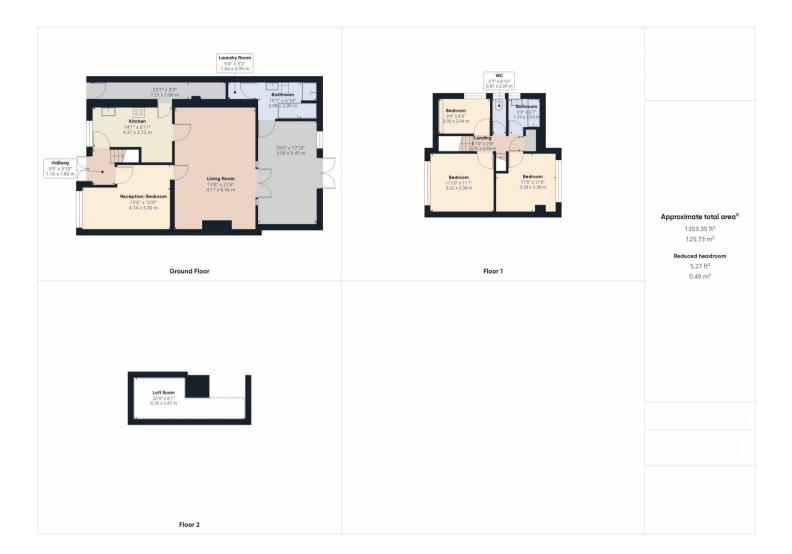

The interior of this beautifully presented property comprises a spacious living room, second reception room currently being used a fourth bedroom, the fitted kitchen and bathroom on the ground floor. The first floor consists of three bedrooms and the family bathroom. The exterior boasts a private rear garden, perfect for enjoying the summer months.