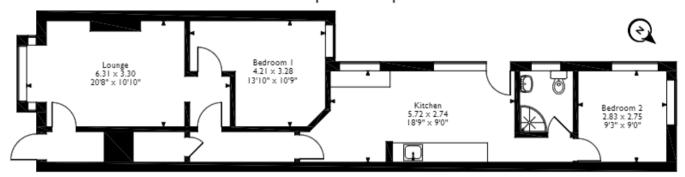

## Station Road, Sutton-on-Sea, Mablethorpe, Lincolnshire Approximate Gross Internal Area 69 Sq M/743 Sq Ft

## **Ground Floor Apartment**

Please note that the location of doors, windows and other items are approximate and this floorplan is to be used for illustrative purposes only. Unauthorized reproduction is prohibited.