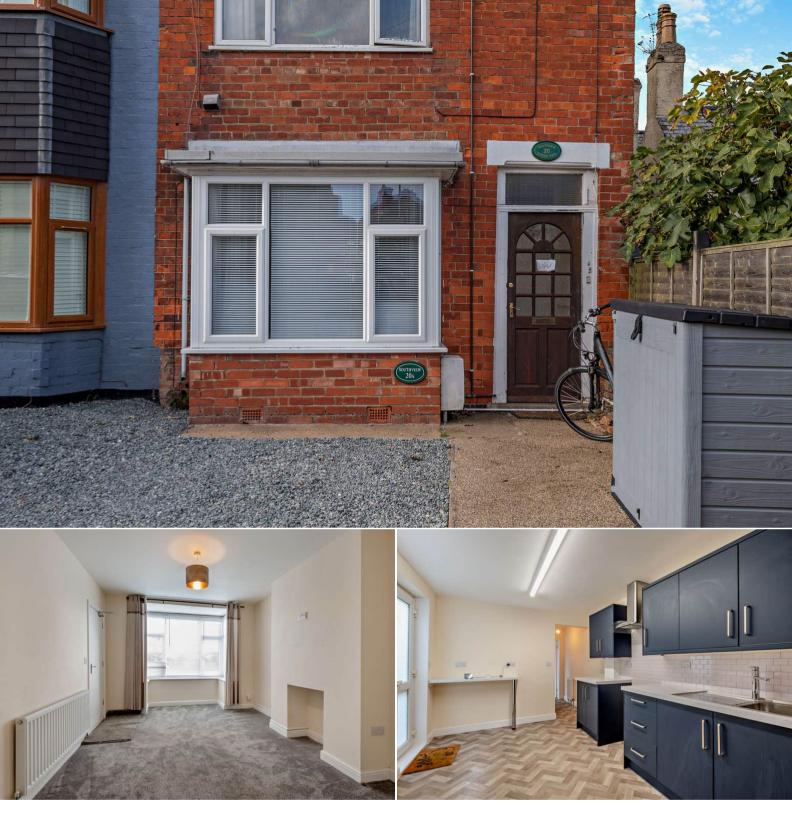

## Station Road Mablethorpe

Bettermove are proud to present this 2 bedroom ground floor flat in Sutton-on-Sea available with no forward chain. This property was renovated throughout in 2023 to a very good standard.

The property benefits from double glazing, gas central heating throughout and has off street parking available. The council tax band is A.

The interior of this well presented property comprises a spacious living room, the fitted kitchen, two double bedrooms and the bathroom on the ground floor of the building. The exterior boasts a private rear garden, perfect for enjoying the summer months.

Located in the popular town of Sutton-on-Sea, the property is close to a range of amenities, including shops, supermarkets, restaurants and pubs. Excellent transport connections can be found from the A16 and many local bus routes.