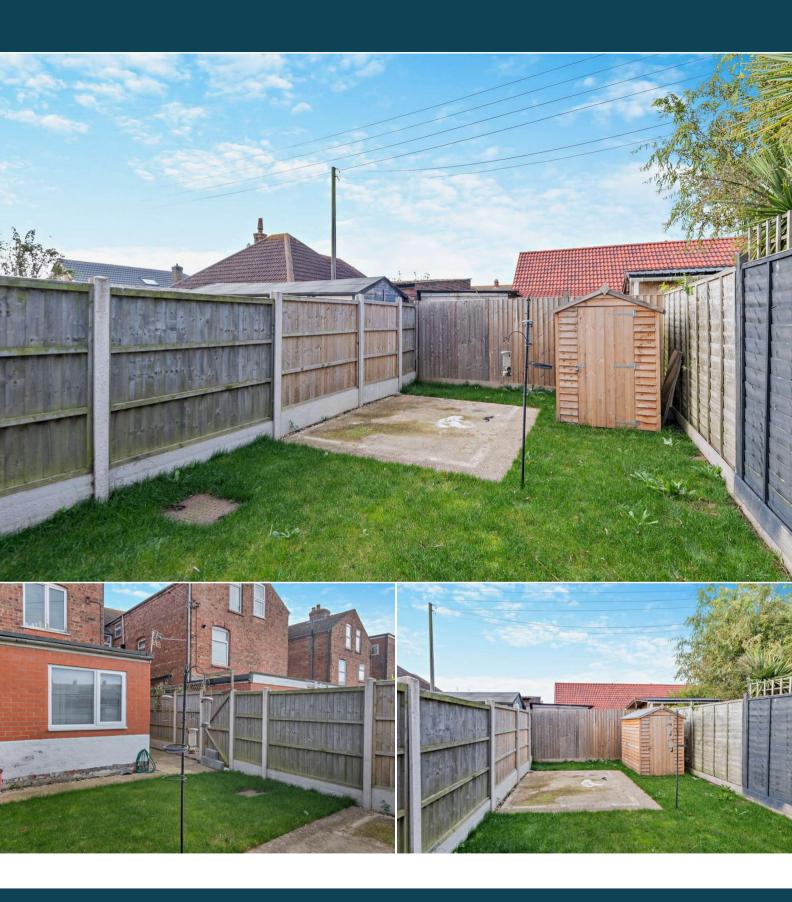

The property benefits from double glazing, gas central heating throughout and has off street parking available. The council tax band is A.

The interior of this well presented property comprises a spacious living room, the fitted kitchen, two double bedrooms and the bathroom on the ground floor of the building. The exterior boasts a private rear garden, perfect for enjoying the summer months.