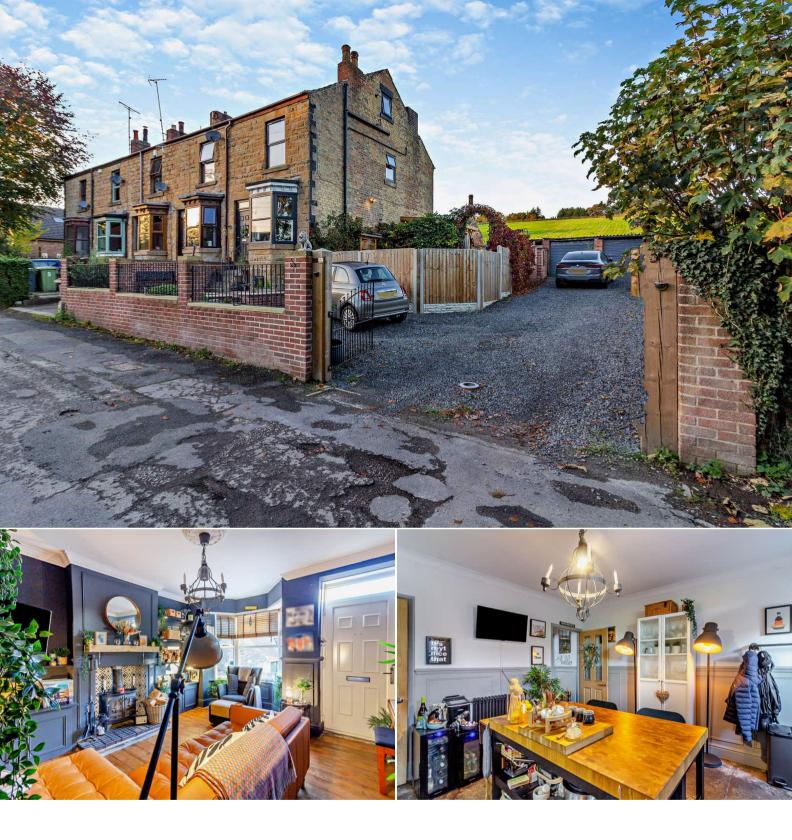

## Pipworth Lane Sheffield

Bettermove are proud to present this impressive 2 bedroom End of Terrace House in the sought after area of Eckington.

The property benefits from double glazing, gas central heating throughout and has ample off street parking available via the gated driveway and garages. The council tax band is A.

The interior of this beautifully presented property comprises a spacious living room and fitted kitchen on the ground floor. The first floor consists of 2 double bedrooms with the family bathroom is situated on the second floor. The basement has also been converted into a usable reception room. The exterior boasts a private rear garden with a full renovated office outbuilding, perfect for enjoying the summer months and entertaining.

Located in the popular town of Eckington, the property is close to a range of amenities, including shops, supermarkets, restaurants and pubs. Excellent transport connections can be found from the M1 and many local bus routes providing easy access into Sheffield.