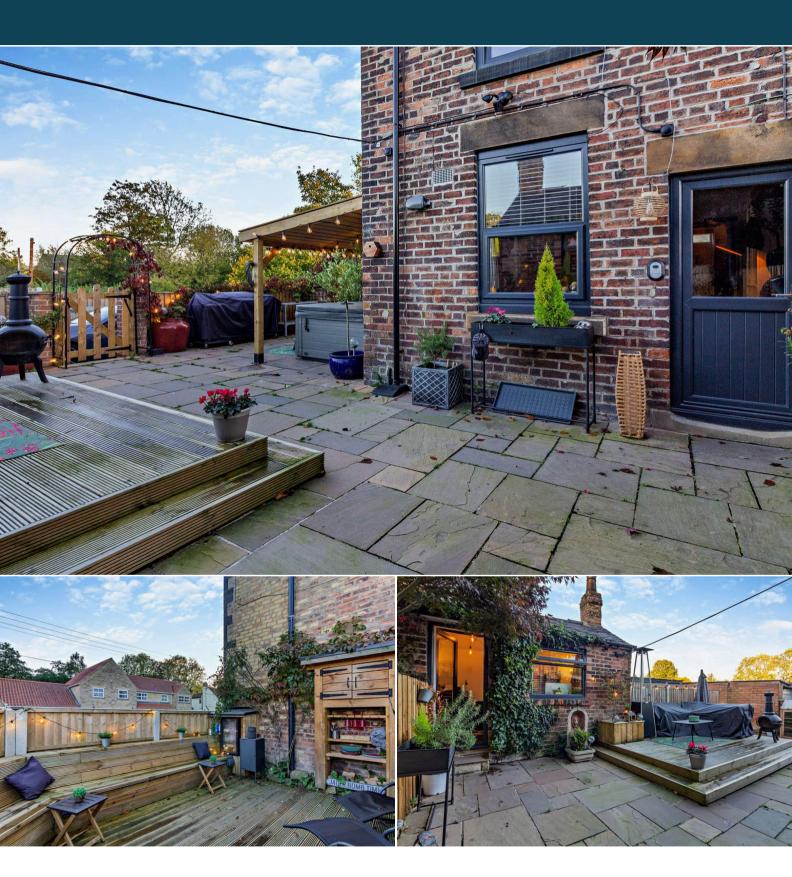

The interior of this beautifully presented property comprises a spacious living room and fitted kitchen on the ground floor. The first floor consists of 2 double bedrooms with the family bathroom is situated on the second floor. The basement has also been converted into a usable reception room. The exterior boasts a private rear garden with a full renovated office outbuilding, perfect for enjoying the summer months and entertaining.