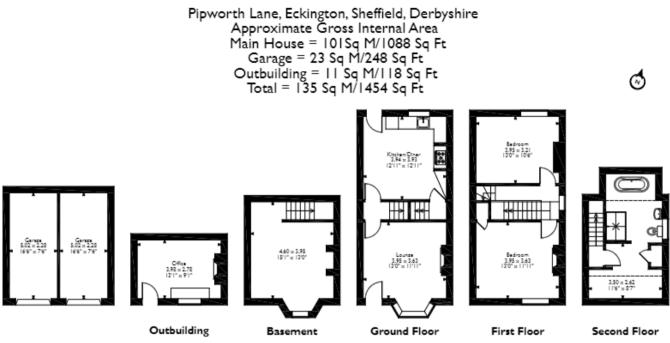

This allows you rights to purchase within a given timeframe (typically 8-12 weeks) which gives you time to prepare funding, surveys, and searches.

Please note that the location of doors, windows and other items are approximate and this floorplan is to be used for illustrative purposes only. Unauthorized reproduction is prohibited.