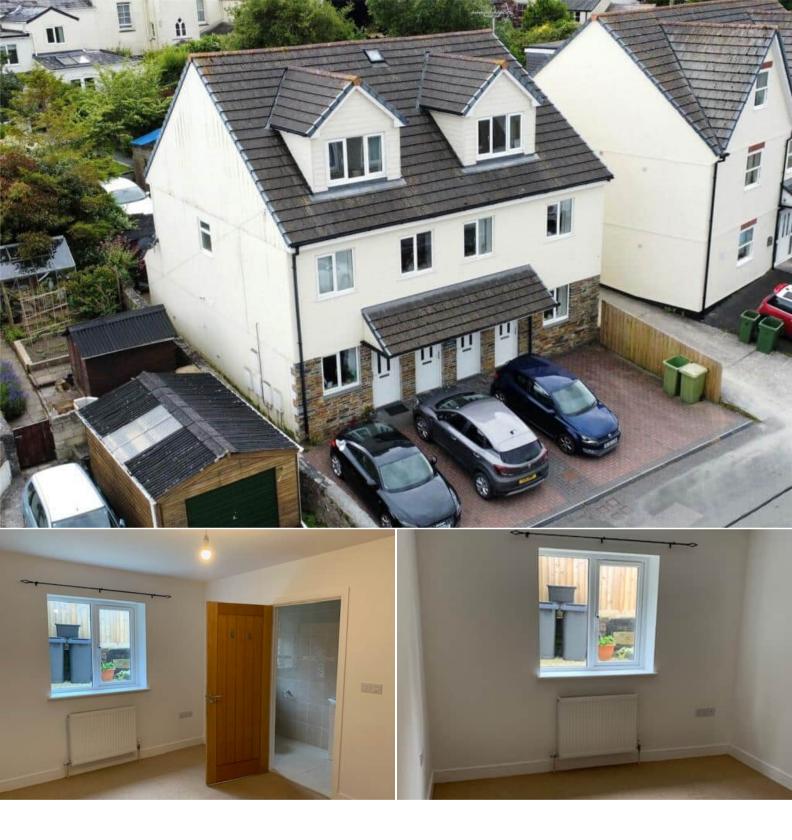

## Glen Road Wadebridge

Bettermove are proud to present this 1 bedroom flat in Wadebridge available with no forward chain.

The property is currently tenanted and it will be sold with tenants in situ for immediate investment. Rental yields can be obtained through Bettermove.

The interior of this beautifully presented property comprises a spacious living room, fitted kitchen, 1 bedroom and en-suite shower room. The exterior boasts a communal rear garden, perfect for enjoying the summer months.

Located in the popular town of Wadebridge, the property is close to a range of amenities, including shops, supermarkets, restaurants and pubs. Excellent transport connections can be found from the A39, A389 and local bus routes.