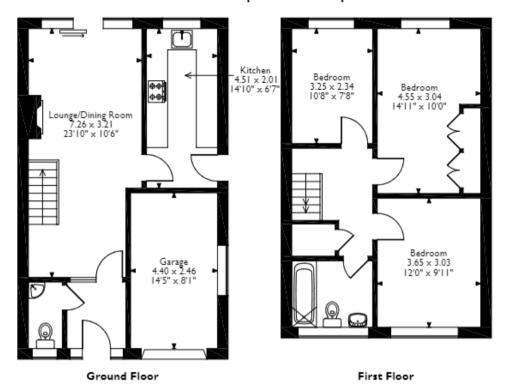

## Cannock Road, Cannock, Staffordshire Approximate Gross Internal Area Main House = 82 Sq M/882 Sq Ft Garage = 11 Sq M/118 Sq Ft Total = 93 Sq M/1000 Sq Ft

Please note that the location of doors, windows and other items are approximate and this floorplan is to be used for illustrative purposes only. Unauthorized reproduction is prohibited.