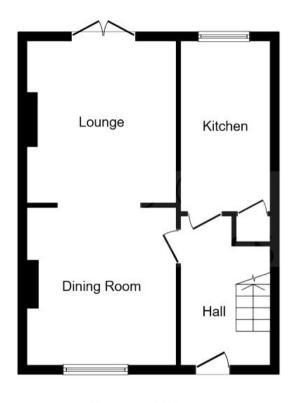

The property is tenanted and will be sold with tenants in situ for immediate investment - rental yields can be obtained through Bettermove.

The interior of this well presented property comprises a spacious living room, dining room and fitted kitchen on the ground floor. The first floor consists of 3 bedrooms and the family bathroom. The exterior boasts a private rear yard, perfect for enjoying the summer months.

This allows you rights to purchase within a given timeframe (typically 8-12 weeks) which gives you time to prepare funding, surveys,

**Ground Floor** 

**First Floor** 

20-22 Bridge End, Leeds, LS1 4DJ t: 0330 004 0050 e: hello@bettermove.co.uk www.bettermove.co.uk