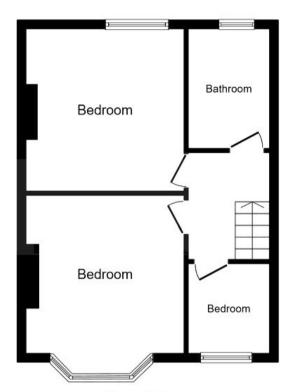

The property is tenanted and will be sold with tenants in situ for immediate investment - rental yields can be obtained through Bettermove.

The interior of this well presented property comprises a spacious living room, dining room and fitted kitchen on the ground floor. The first floor consists of 3 bedrooms and the family bathroom. The exterior boasts a private rear yard, perfect for enjoying the summer months.

This allows you rights to purchase within a given timeframe (typically 8-12 weeks) which gives you time to prepare funding, surveys,

**Ground Floor** 

**First Floor** 

20-22 Bridge End, Leeds, LS1 4DJ t: 0330 004 0050 e: hello@bettermove.co.uk www.bettermove.co.uk