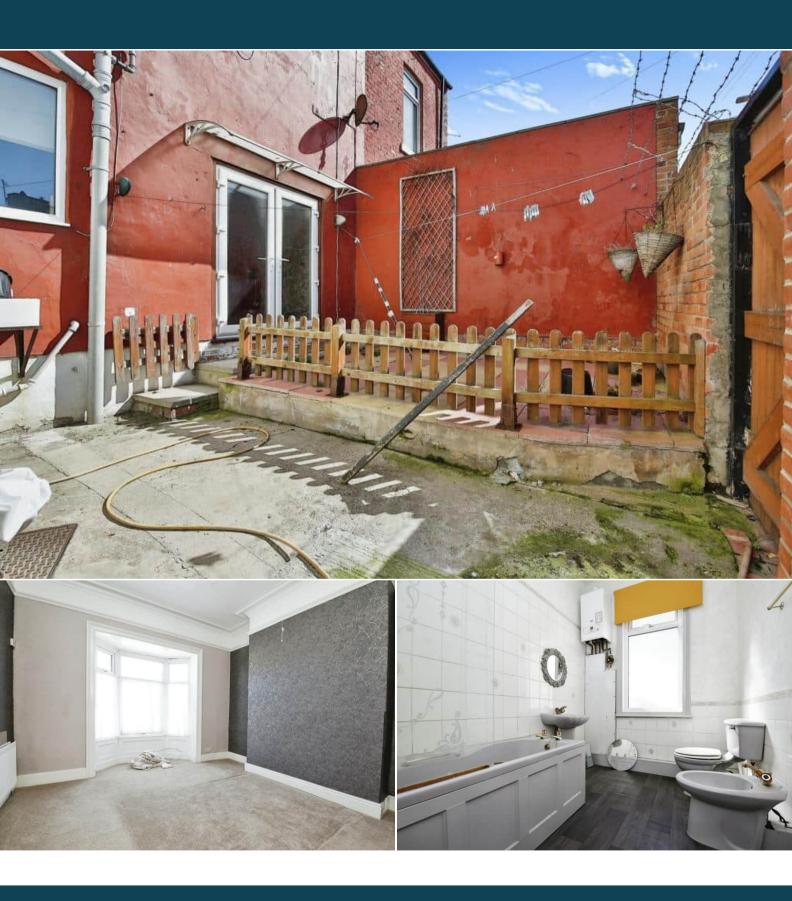

The property is tenanted and will be sold with tenants in situ for immediate investment - rental yields can be obtained through Bettermove.

The interior of this well presented property comprises a spacious living room, dining room and fitted kitchen on the ground floor. The first floor consists of 3 bedrooms and the family bathroom. The exterior boasts a private rear yard, perfect for enjoying the summer months.