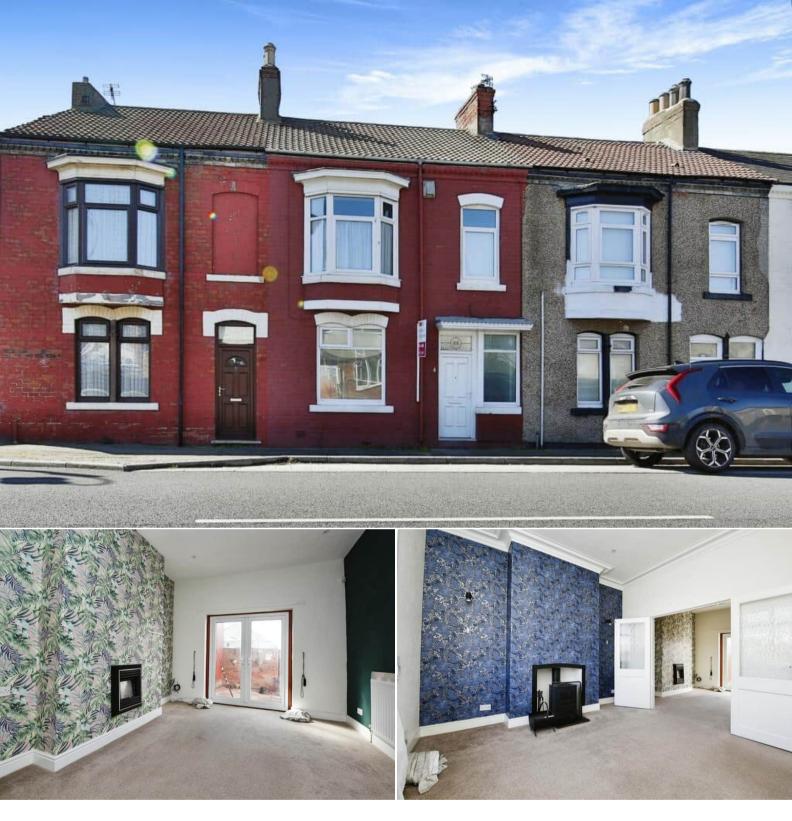

## Durham Street Hartlepool

Bettermove are proud to present this 3 bedroom terraced house in Hartlepool available with no forward chain.

The property benefits from double glazing, gas central heating throughout and has ample on street parking available nearby. The council tax band is A.

The property is tenanted and will be sold with tenants in situ for immediate investment - rental yields can be obtained through Bettermove.

The interior of this well presented property comprises a spacious living room, dining room and fitted kitchen on the ground floor. The first floor consists of 3 bedrooms and the family bathroom. The exterior boasts a private rear yard, perfect for enjoying the summer months.

Located in the popular town of Hartlepool, the property is close to a range of amenities, including shops, supermarkets, restaurants and pubs. Excellent transport connections can be found from Hartlepool Train Station, the A19 and many local bus routes.