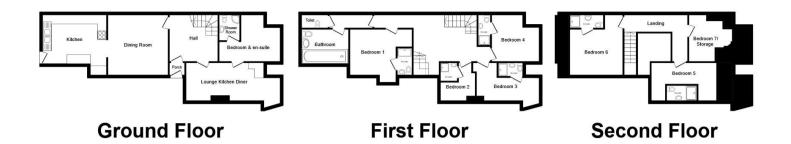

The property benefits from double glazing, electric heating and off street parking available the driveway and garage. The council tax band is D.

The interior of this beautifully presented property comprises a spacious living & dining room with fitted kitchen on the ground floor. There is also a one bedroom flat with a double bedroom, reception room and bathroom on the ground floor. The first floor consists of four bedrooms with four ensuite bathrooms and the family bathroom. The second floor consists of three bedrooms and two ensuite bathrooms. The exterior boasts a private rear terrace, perfect for enjoying the summer months.

This plan is for illustration purposes only and may not be representative of the property. Plan not to scale. Powered by PropertyBox

20-22 Bridge End, Leeds, LS1 4DJ t: 0330 004 0050 e: hello@bettermove.co.uk www.bettermove.co.uk