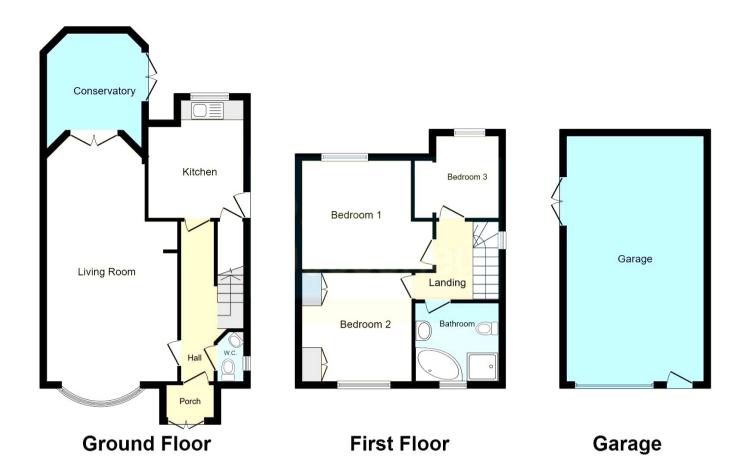

The interior of this property comprises a spacious living room, conservatory, the fitted kitchen and a convenient WC on the ground floor. The first floor consists of three double bedrooms and the family bathroom. The exterior boasts a private rear garden, perfect for enjoying the summer months.