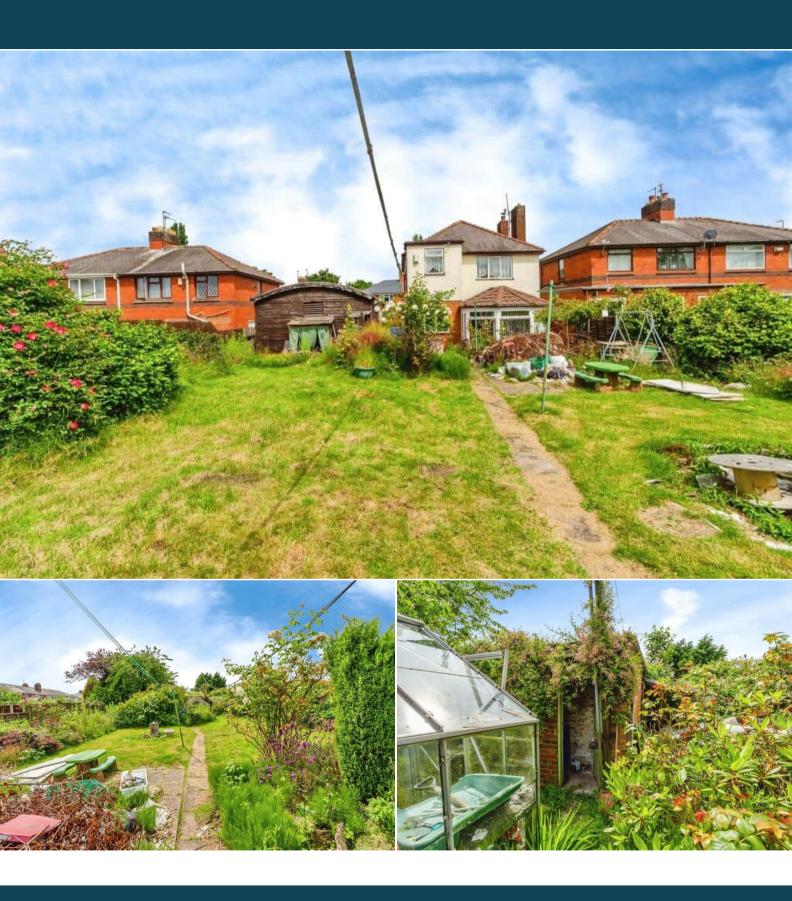

The interior of this property comprises a spacious living room, conservatory, the fitted kitchen and a convenient WC on the ground floor. The first floor consists of three double bedrooms and the family bathroom. The exterior boasts a private rear garden, perfect for enjoying the summer months.