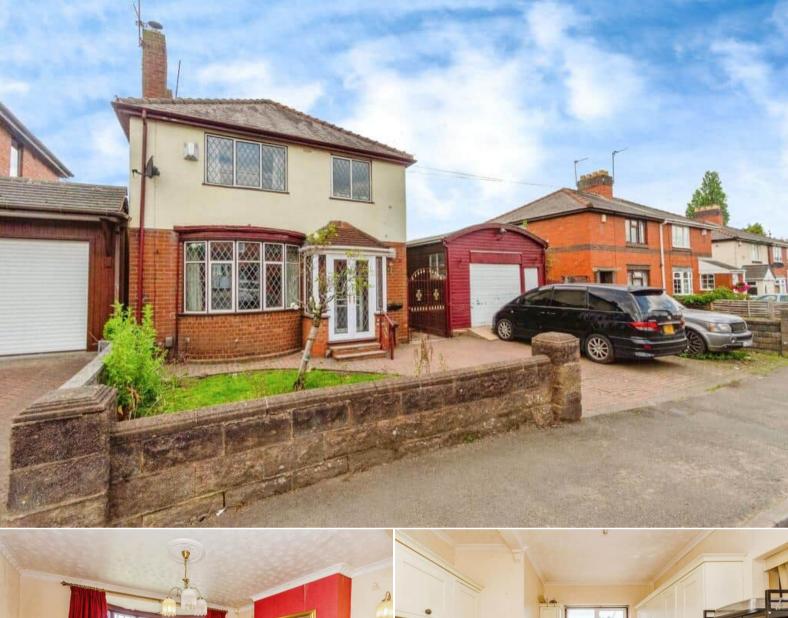

## Wiley Avenue Wednesbury

Bettermove are proud to present this 3 bedroom Detached House in Wednesbury available with no forward chain.

The property benefits from double glazing, gas central heating throughout and has ample off street parking available via the double driveway and detached garage. The council tax band is B.

The interior of this property comprises a spacious living room, conservatory, the fitted kitchen and a convenient WC on the ground floor. The first floor consists of three double bedrooms and the family bathroom. The exterior boasts a private rear garden, perfect for enjoying the summer months.

Located in the popular town of Wednesbury, the property is close to a range of amenities, including shops, supermarkets, restaurants and pubs. Excellent transport connections can be found from Wednesbury Tram Stop, the M6, Bescott Stadium Train Station and many local bus routes providing easy access into Wolverhampton & Birmingham.