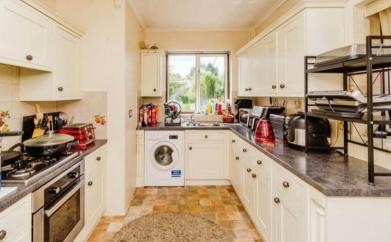

The interior of this property comprises a spacious living room, conservatory, the fitted kitchen and a convenient WC on the ground floor. The first floor consists of three double bedrooms and the family bathroom. The exterior boasts a private rear garden, perfect for enjoying the summer months.