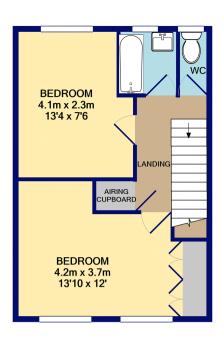

This exciting opportunity should not be missed! All enquiries can be made through Bettermove on 0330 004 0050.

1ST FLOOR APPROX. FLOOR AREA 36.7 SQ.M. (395 SQ.FT.)

GROUND FLOOR APPROX. FLOOR AREA 39.2 SQ.M. (422 SQ.FT.)

## TOTAL APPROX. FLOOR AREA 75.9 SQ.M. (817 SQ.FT.)

Whilst every attempt has been made to ensure the accuracy of the floor plan contained here, measurements of doors, windows, rooms and any other items are approximate and no responsibility is taken for any error, omission, or mis-statement. This plan is for illustrative purposes only and should be used as such by any prospective purchaser. The services, systems and appliances shown have not been tested and no guarantee as to their operability or efficiency can be given