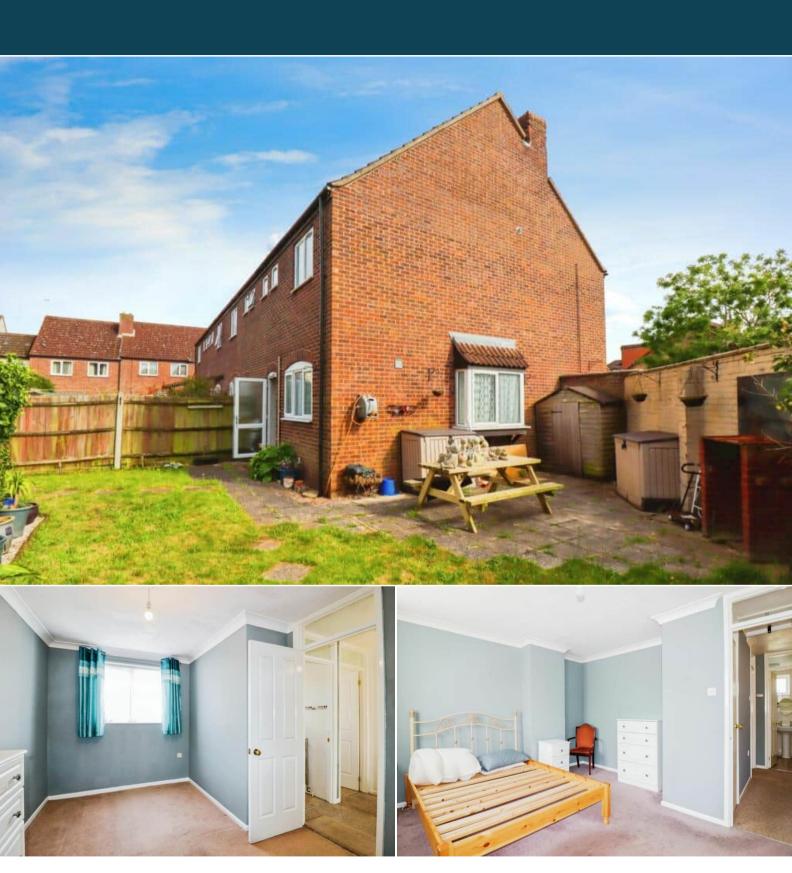

The council tax band is B.

The interior of this property comprises a spacious living room and fitted kitchen on the ground floor. The first floor consists of 2 bedrooms and the family bathroom with separate w/c. The exterior boasts a private rear garden, perfect for enjoying the summer months.

Located in the popular residential area of Costessey, the property is close to a range of amenities, including shops, supermarkets, restaurants and pubs. Excellent transport connections can be found from the A47, A1074 and local bus routes.