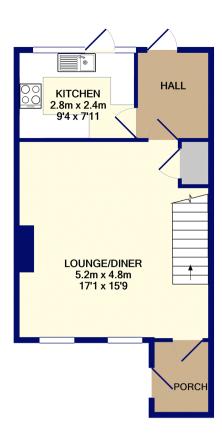

This exciting opportunity should not be missed! All enquiries can be made through Bettermove on 0330 004 0050.

1ST FLOOR APPROX. FLOOR AREA 36.7 SQ.M. (395 SQ.FT.)

GROUND FLOOR APPROX. FLOOR AREA 39.2 SQ.M. (422 SQ.FT.)

## TOTAL APPROX. FLOOR AREA 75.9 SQ.M. (817 SQ.FT.)

Whilst every attempt has been made to ensure the accuracy of the floor plan contained here, measurements of doors, windows, rooms and any other items are approximate and no responsibility is taken for any error, omission, or mis-statement. This plan is for illustrative purposes only and should be used as such by any prospective purchaser. The services, systems and appliances shown have not been tested and no guarantee as to their operability or efficiency can be given