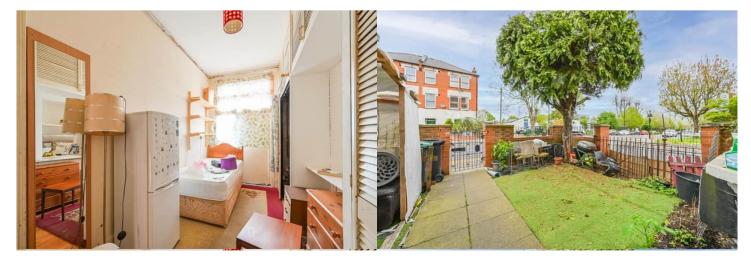

The property benefits from double glazing, gas central heating throughout.

The council tax band is C.

This is a share of freehold property with 57 years remaining on the lease.

The interior of this property comprises a spacious living room, fitted kitchen, 2 bedrooms and the bathroom. The exterior boasts a private rear garden, perfect for enjoying the summer months.