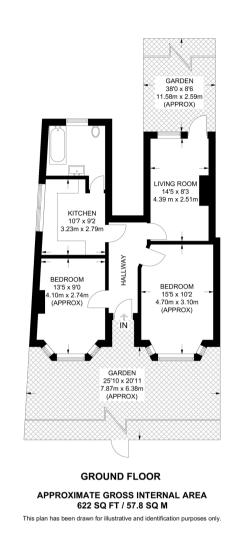

The property benefits from double glazing, gas central heating throughout.

The council tax band is C.

This is a share of freehold property with 57 years remaining on the lease.

The interior of this property comprises a spacious living room, fitted kitchen, 2 bedrooms and the bathroom. The exterior boasts a private rear garden, perfect for enjoying the summer months.