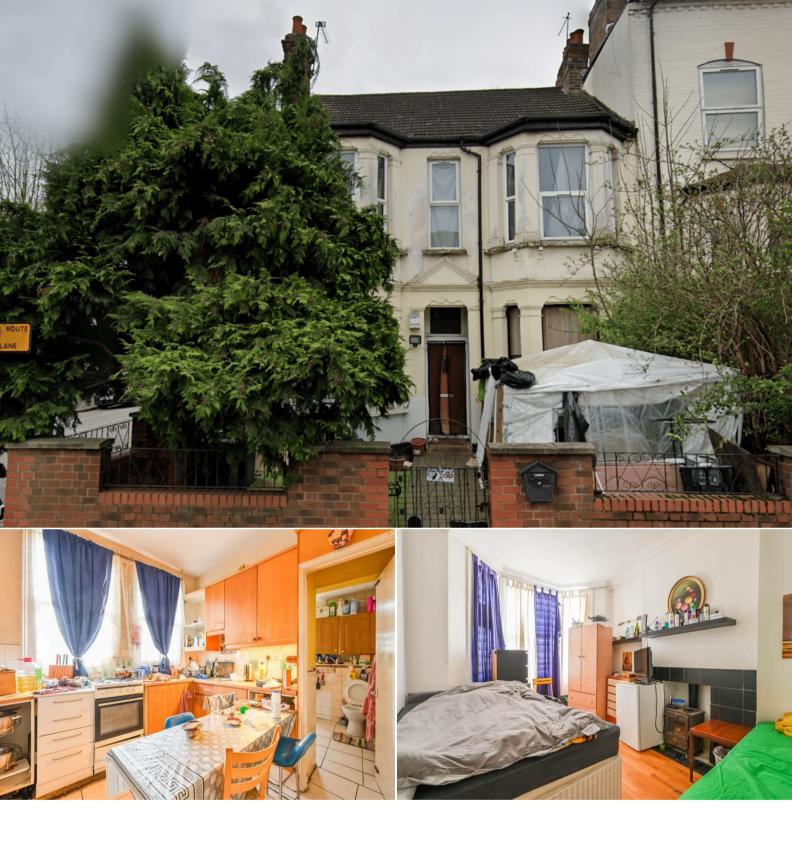

## White Hart Lane London

Bettermove are proud to present this 2 bedroom flat in London available with no forward chain.

The property is currently tenanted and it will be sold with tenants in situ for immediate investment. Rental yields can be obtained through Bettermove.

The property benefits from double glazing, gas central heating throughout.

The council tax band is C.

This is a share of freehold property with 57 years remaining on the lease.

The interior of this property comprises a spacious living room, fitted kitchen, 2 bedrooms and the bathroom. The exterior boasts a private rear garden, perfect for enjoying the summer months.

Located in the popular residential area around White Hart Lane, the property is close to a range of amenities, including shops, supermarkets, restaurants and pubs. Excellent transport connections can be found from the A105, Wood Green Underground Station and many local bus routes.