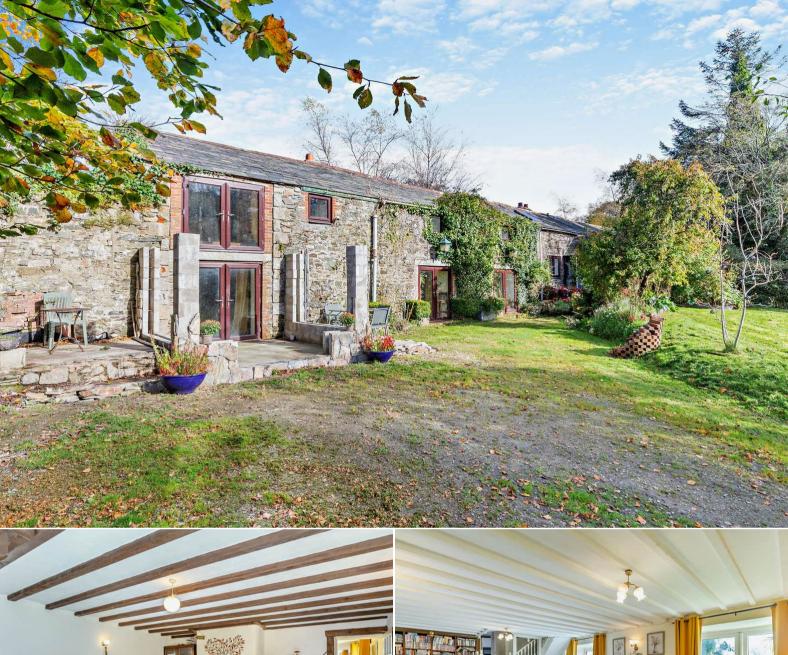

## Bodmin

Bettermove are proud to present this 4 bedroom detached house in St Tudy.

The property benefits from double glazing, gas central heating throughout and has off street parking available.

The council tax band is D.

The interior of this property comprises 2 spacious living rooms, dining room, bedrooms, second kitchen living room, large shower room and fitted kitchen on the ground floor. The first floor consists of 3 bedrooms and en-suite. The exterior boasts a private rear garden, perfect for enjoying the summer months.