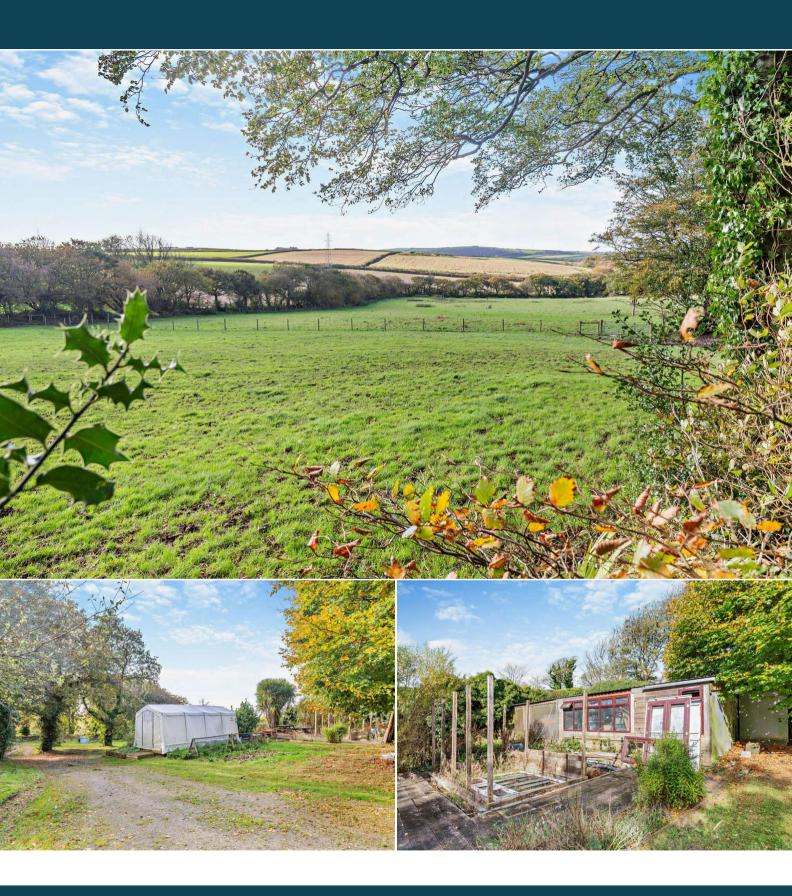

The interior of this property comprises 2 spacious living rooms, dining room, bedrooms, second kitchen living room, large shower room and fitted kitchen on the ground floor. The first floor consists of 3 bedrooms and en-suite. The exterior boasts a private rear garden, perfect for enjoying the summer months.

Located a short distance away from Michaelstow and Fentonadle, the property is close to a range of amenities, including shops, supermarkets, restaurants and pubs. Excellent transport connections can be found from the A39 and B3266.