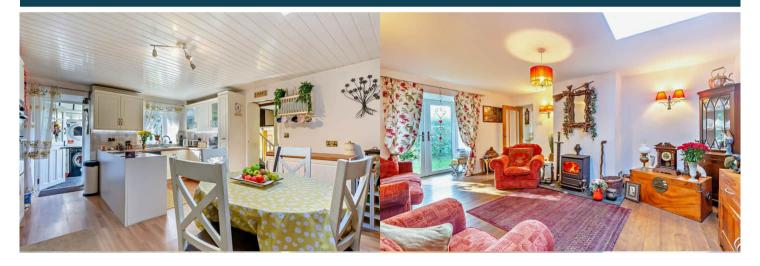

The interior of this property comprises 2 spacious living rooms, dining room, bedrooms, second kitchen living room, large shower room and fitted kitchen on the ground floor. The first floor consists of 3 bedrooms and en-suite. The exterior boasts a private rear garden, perfect for enjoying the summer months.