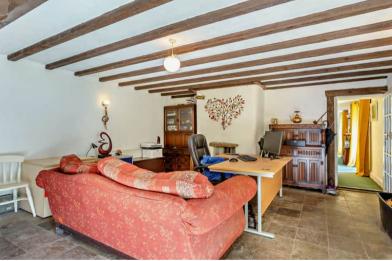

The interior of this property comprises 2 spacious living rooms, dining room, bedrooms, second kitchen living room, large shower room and fitted kitchen on the ground floor. The first floor consists of 3 bedrooms and en-suite. The exterior boasts a private rear garden, perfect for enjoying the summer months.