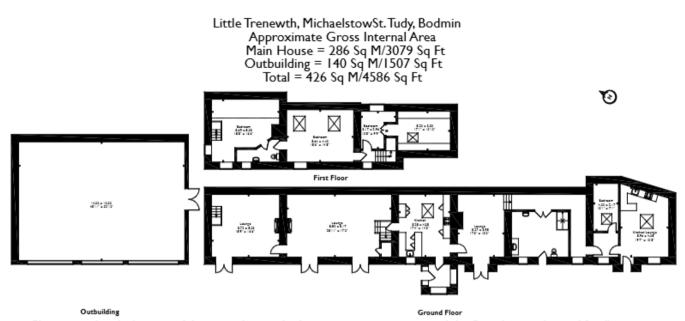

The interior of this property comprises 2 spacious living rooms, dining room, bedrooms, second kitchen living room, large shower room and fitted kitchen on the ground floor. The first floor consists of 3 bedrooms and en-suite. The exterior boasts a private rear garden, perfect for enjoying the summer months.

This exciting opportunity should not be missed! All enquiries can be made through Bettermove on 0330 004 0050.

Please note that the location of doors, windows and other items are approximate and this floorplan is to be used for illustrative purposes only. Unauthorized reproduction is prohibited.