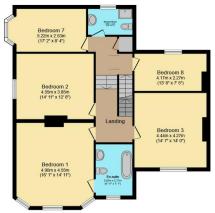

This exciting opportunity should not be missed! All enquiries can be made through Bettermove on 0330 004 0050.

**First Floor** 

The property benefits from double glazing, gas central heating throughout and has ample off street parking available to the rear of the property. The council tax band is F.

The interior of this well presented property comprises three spacious reception rooms, the fitted kitchen and a convenient WC on the ground floor. The first floor consists of five bedrooms, including the master bedroom with an ensuite bathroom and the family bathroom. The second floor hosts three bedrooms. The exterior boasts approximately 0.4 acres of land, perfect for enjoying the summer months.