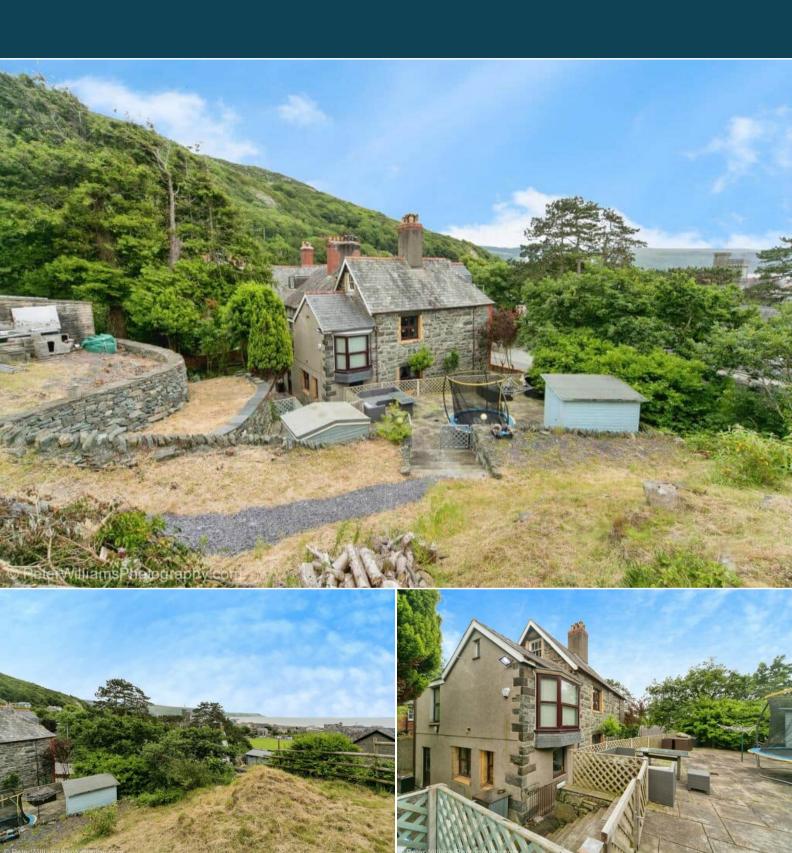

## Llanaber Road Barmouth

Bettermove are proud to present this 8 bedroom semi-detached house in the sought after area of Barmouth. This property is situated on an impressive plot, with planning previously being approved for an additional detached property.

The property benefits from double glazing, gas central heating throughout and has ample off street parking available to the rear of the property. The council tax band is F.

The interior of this well presented property comprises three spacious reception rooms, the fitted kitchen and a convenient WC on the ground floor. The first floor consists of five bedrooms, including the master bedroom with an ensuite bathroom and the family bathroom. The second floor hosts three bedrooms. The exterior boasts approximately 0.4 acres of land, perfect for enjoying the summer months.

Located in the popular town of Barmouth, the property is close to a range of amenities, including shops, supermarkets, restaurants and pubs. Excellent transport connections can be found from Barmouth Train Station, the A496 and many local bus routes.