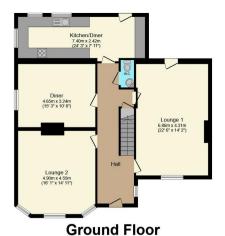

## **Second Floor**

Total floor area 252.7 m² (2,720 sq.ft.) approx
Restricted height areas 22.3 m² (240 sq.ft.)
This floor plan is for illustrative purposes only. It is not drawn to scale. Any measurements, floor areas (including any total floor area), openings and orientation are approximate. No details are guaranteed, they cannot be relied upon for any purpose and they do not form part of any agreement. No liability is taken for any error, omission or misstatement. A party must rely upon its own inspection(s). Plan produced for Purplebricks. Powered by www.focalagent.com