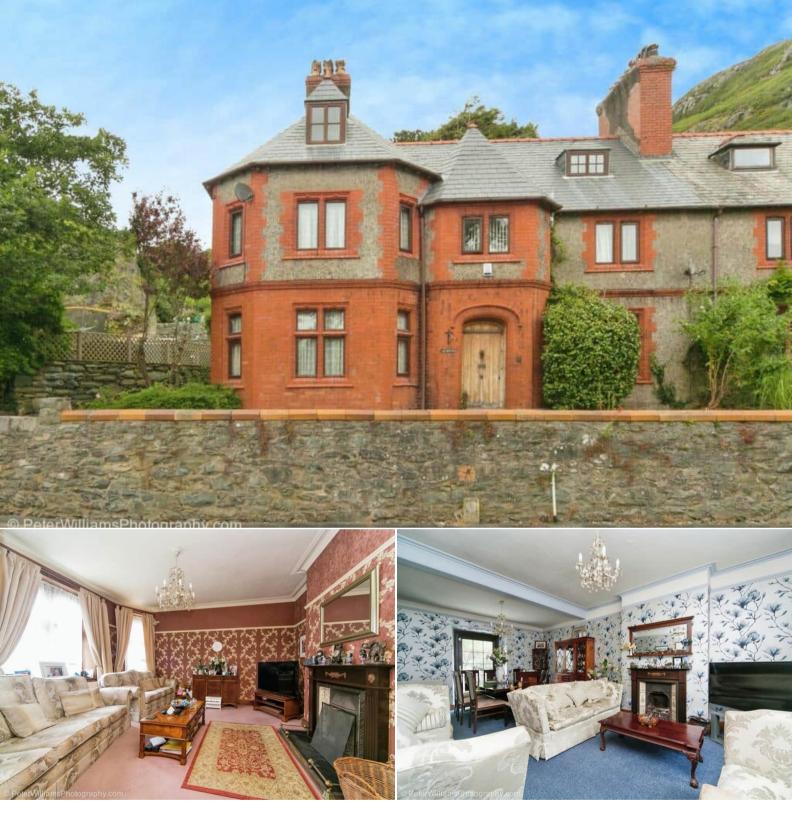

## Llanaber Road Barmouth

Bettermove are proud to present this 8 bedroom semi-detached house in the sought after area of Barmouth. This property is situated on an impressive plot, with planning previously being approved for an additional detached property.

The property benefits from double glazing, gas central heating throughout and has ample off street parking available to the rear of the property. The council tax band is F.

The interior of this well presented property comprises three spacious reception rooms, the fitted kitchen and a convenient WC on the ground floor. The first floor consists of five bedrooms, including the master bedroom with an ensuite bathroom and the family bathroom. The second floor hosts three bedrooms. The exterior boasts approximately 0.4 acres of land, perfect for enjoying the summer months.

Located in the popular town of Barmouth, the property is close to a range of amenities, including shops, supermarkets, restaurants and pubs. Excellent transport connections can be found from Barmouth Train Station, the A496 and many local bus routes.