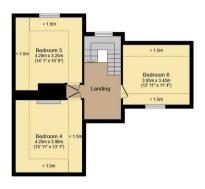

## **Second Floor**

Total floor area 252.7 m² (2,720 sq.ft.) approx
Restricted height areas 22.3 m² (240 sq.ft.)
This floor plan is for illustrative purposes only. It is not drawn to scale. Any measurements, floor areas (including any total floor area), openings and orientation are approximate. No details are guaranteed, they cannot be relied upon for any purpose and they do not form part of any agreement. No liability is taken for any error, omission or misstatement. A party must rely upon its own inspection(s). Plan produced for Purplebricks. Powered by www.focalagent.com