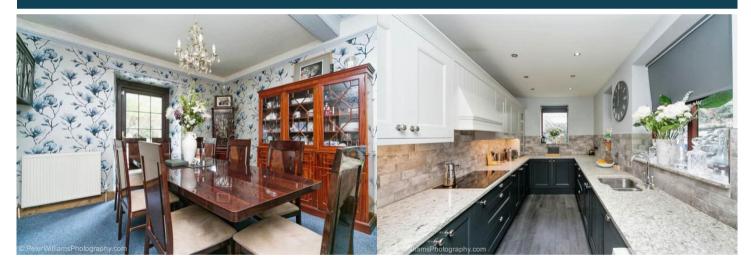

The property benefits from double glazing, gas central heating throughout and has ample off street parking available to the rear of the property. The council tax band is F.

The interior of this well presented property comprises three spacious reception rooms, the fitted kitchen and a convenient WC on the ground floor. The first floor consists of five bedrooms, including the master bedroom with an ensuite bathroom and the family bathroom. The second floor hosts three bedrooms. The exterior boasts approximately 0.4 acres of land, perfect for enjoying the summer months.