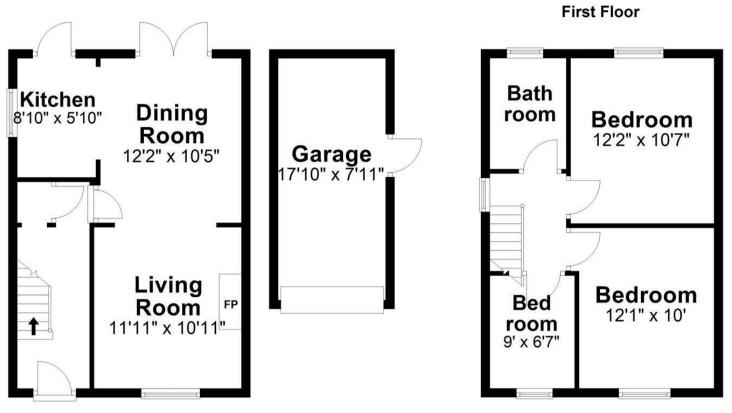

## **Ground Floor**

#### Total area: approx. 945.5 sq. feet

Sketch Plan For Illustrative Purposes Only. All measurements of walls, doors, windows, fittings, and appliances including their sizes and location are shown conventionally and are approximate only. This cannot be regarded as being a representation either by the Seller, his Agent or DY Energy Assessors Plan produced using PlanUp.