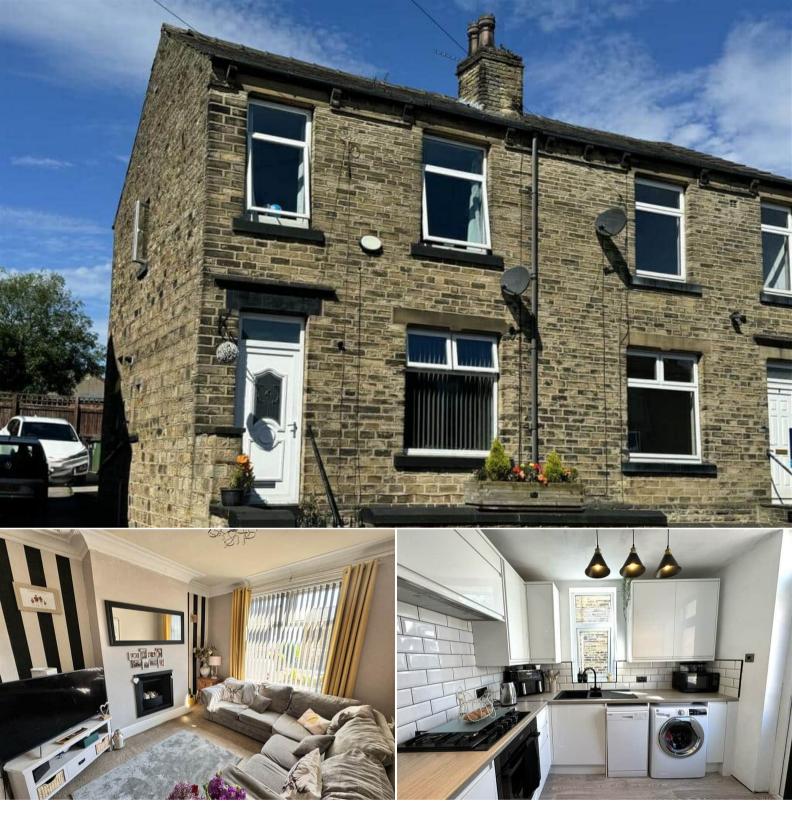

### Child Lane Liversedge

Bettermove are proud to present this 3 bedroom semi-detached house in the sought after area of Liversedge available with no forward chain.

The property benefits from double glazing, gas central heating throughout and has off street parking available via the driveway and single garage. The council tax band is B.

The interior of this well presented property comprises the living room and the open plan dining room with the fitted kitchen on the ground floor. The first floor consists of three bedrooms and the family bathroom. The exterior boasts a rear garden area, perfect for enjoying the summer months.