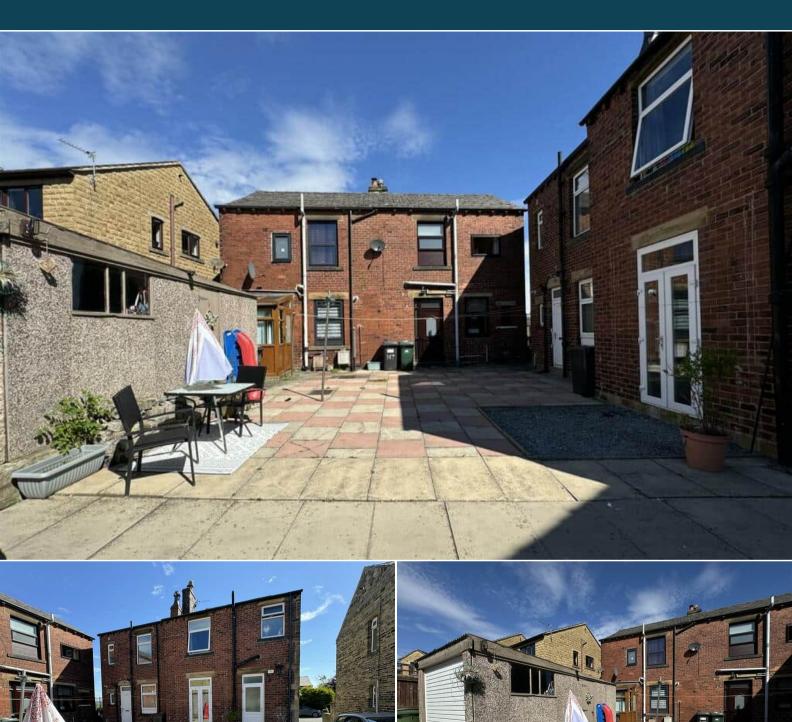

### Child Lane Liversedge

Bettermove are proud to present this 3 bedroom semi-detached house in the sought after area of Liversedge available with no forward chain.

The property benefits from double glazing, gas central heating throughout and has off street parking available via the driveway and single garage. The council tax band is B.

The interior of this well presented property comprises the living room and the open plan dining room with the fitted kitchen on the ground floor. The first floor consists of three bedrooms and the family bathroom. The exterior boasts a rear garden area, perfect for enjoying the summer months.