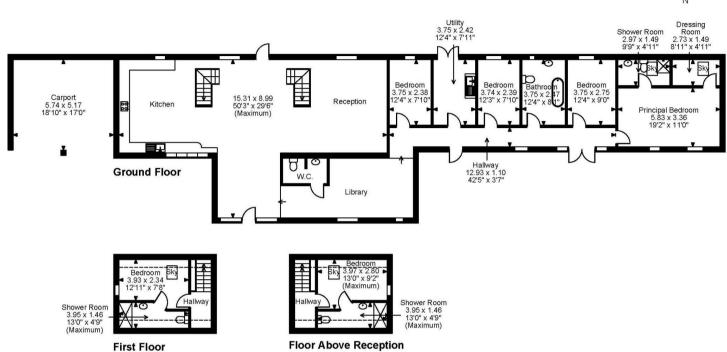

The interior of this beautifully presented property briefly comprises a spacious and open plan double height dining & sitting area with engineered oak flooring and the fitted kitchen with limestone flooring, library a convenient WC on the ground floor. There are four bedrooms, including the master bedroom with an ensuite bathroom and dressing room, utility/boot room and family bathroom. The first floor consists two double bedrooms and two ensuite bathrooms. The property benefits from original character features with exposed beams visible throughout the property. The exterior of the property boast a private large garden with approximately 0.75 acres of land, moat with a private wooden bridge, vegetable patch and seating areas perfect for hosting and entertaining.

This exciting opportunity should not be missed! All enquiries can be made through Bettermove on 0330 004 0050.

Approximate Gross Internal Area Main House = 2681 Sq Ft/249 Sq M Carport = 319 Sq Ft/30 Sq M Total = 3000 Sq Ft/279 Sq M