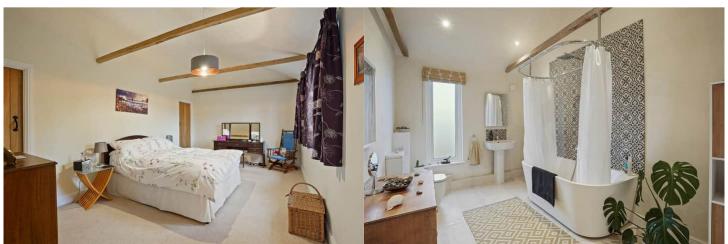

The interior of this beautifully presented property briefly comprises a spacious and open plan double height dining & sitting area with engineered oak flooring and the fitted kitchen with limestone flooring, library a convenient WC on the ground floor. There are four bedrooms, including the master bedroom with an ensuite bathroom and dressing room, utility/boot room and family bathroom. The first floor consists two double bedrooms and two ensuite bathrooms. The property benefits from original character features with exposed beams visible throughout the property. The exterior of the property boast a private large garden with approximately 0.75 acres of land, moat with a private wooden bridge, vegetable patch and seating areas perfect for hosting and entertaining.