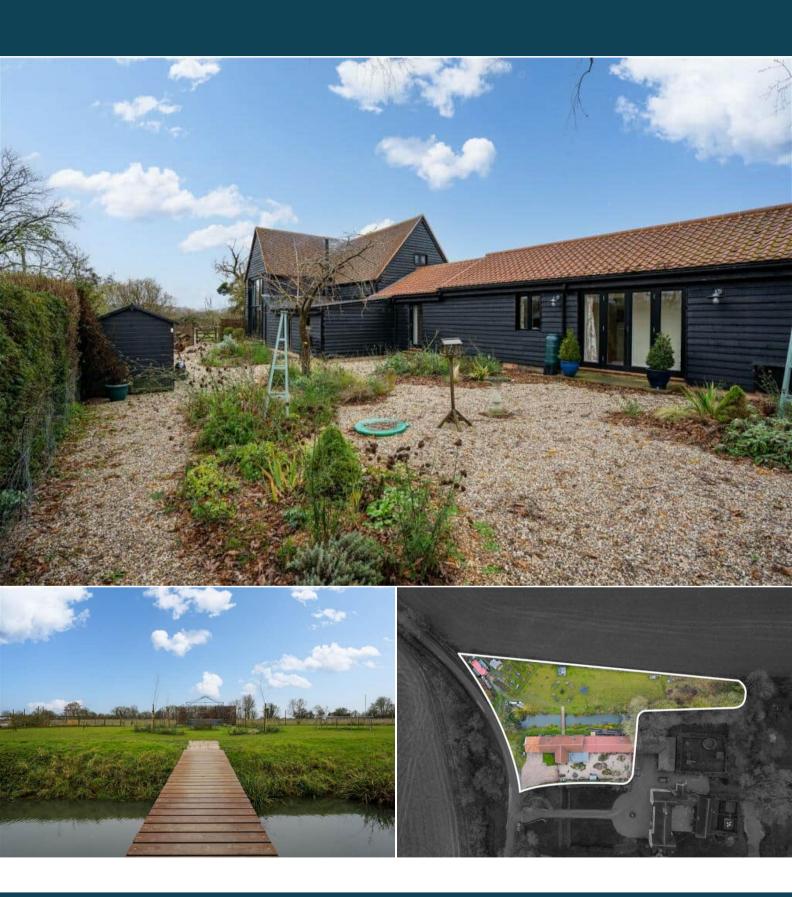

The interior of this beautifully presented property briefly comprises a spacious and open plan double height dining & sitting area with engineered oak flooring and the fitted kitchen with limestone flooring, library a convenient WC on the ground floor. There are four bedrooms, including the master bedroom with an ensuite bathroom and dressing room, utility/boot room and family bathroom. The first floor consists two double bedrooms and two ensuite bathrooms. The property benefits from original character features with exposed beams visible throughout the property. The exterior of the property boast a private large garden with approximately 0.75 acres of land, moat with a private wooden bridge, vegetable patch and seating areas perfect for hosting and entertaining.

Located in the popular village of Little Sampford, the property is close to Finchingfield (2.5 miles), Thaxted (four miles) and Saffron Waldon (Nine miles) which provide an excellent range of amenities. Excellent transport links can be found from Saffron Waldon with nearby train links running straight to London Liverpool Street and the M11 nearby.