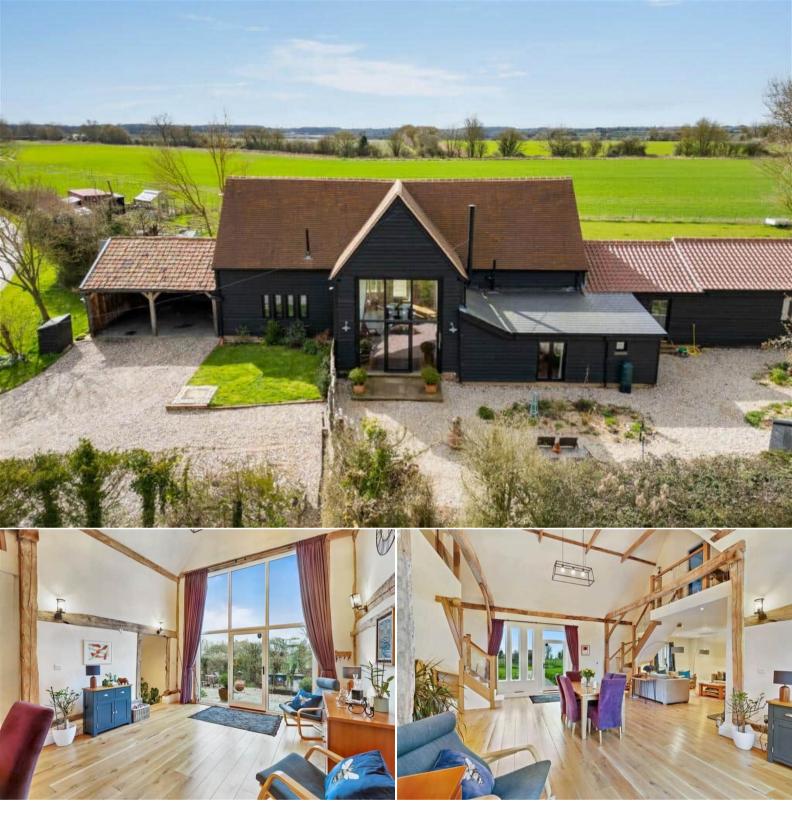

## Maynards Lane Saffron Walden

Bettermove are proud to present this beautifully restored Grade II Listed 6 bedroom Barn Conversion in Little Sampford.

The property benefits from double glazing, LPG Gas fired central heating, private water supply via a borehole and private drainage via a treatment plant. The property has ample off street parking available via the driveway and a double car port. The council tax band is G.

The interior of this beautifully presented property briefly comprises a spacious and open plan double height dining & sitting area with engineered oak flooring and the fitted kitchen with limestone flooring, library a convenient WC on the ground floor. There are four bedrooms, including the master bedroom with an ensuite bathroom and dressing room, utility/boot room and family bathroom. The first floor consists two double bedrooms and two ensuite bathrooms. The property benefits from original character features with exposed beams visible throughout the property. The exterior of the property boast a private large garden with approximately 0.75 acres of land, moat with a private wooden bridge, vegetable patch and seating areas perfect for hosting and entertaining.

Located in the popular village of Little Sampford, the property is close to Finchingfield (2.5 miles), Thaxted (four miles) and Saffron Waldon (Nine miles) which provide an excellent range of amenities. Excellent transport links can be found from Saffron Waldon with nearby train links running straight to London Liverpool Street and the M11 nearby.