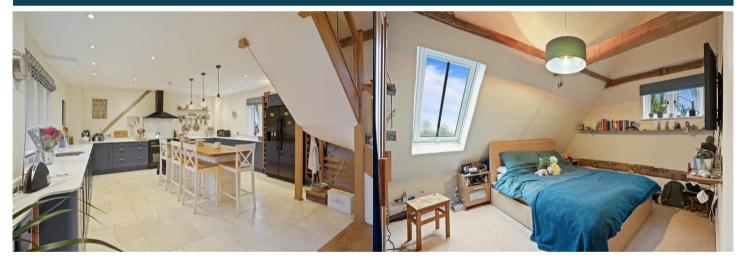

The interior of this beautifully presented property briefly comprises a spacious and open plan double height dining & sitting area with engineered oak flooring and the fitted kitchen with limestone flooring, library a convenient WC on the ground floor. There are four bedrooms, including the master bedroom with an ensuite bathroom and dressing room, utility/boot room and family bathroom. The first floor consists two double bedrooms and two ensuite bathrooms. The property benefits from original character features with exposed beams visible throughout the property. The exterior of the property boast a private large garden with approximately 0.75 acres of land, moat with a private wooden bridge, vegetable patch and seating areas perfect for hosting and entertaining.