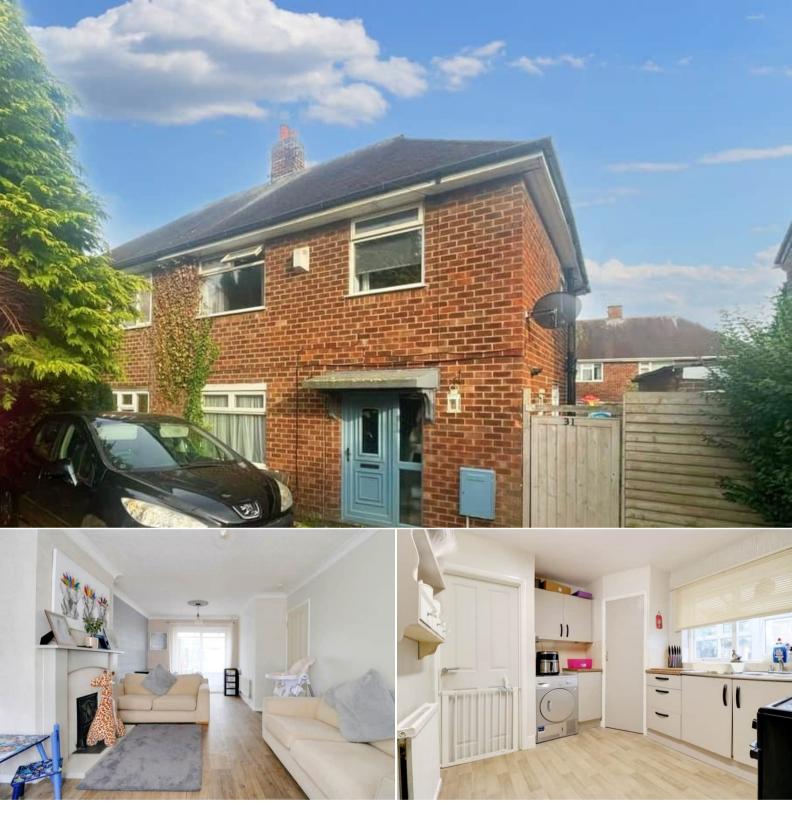

## Cherry Avenue Nottingham

Bettermove are proud to present this 3 bedroom semi-detached house in Hucknall available with no forward chain.

The property is currently tenanted and rental yields can be obtained through Bettermove.

The property benefits from double glazing, gas central heating throughout and has off street parking available.

The council tax band is A.

The interior of this beautifully presented property comprises a spacious living room, dining room and fitted kitchen on the ground floor. The first floor consists of 3 bedrooms and the family bathroom. The exterior boasts a private rear garden, perfect for enjoying the summer months.